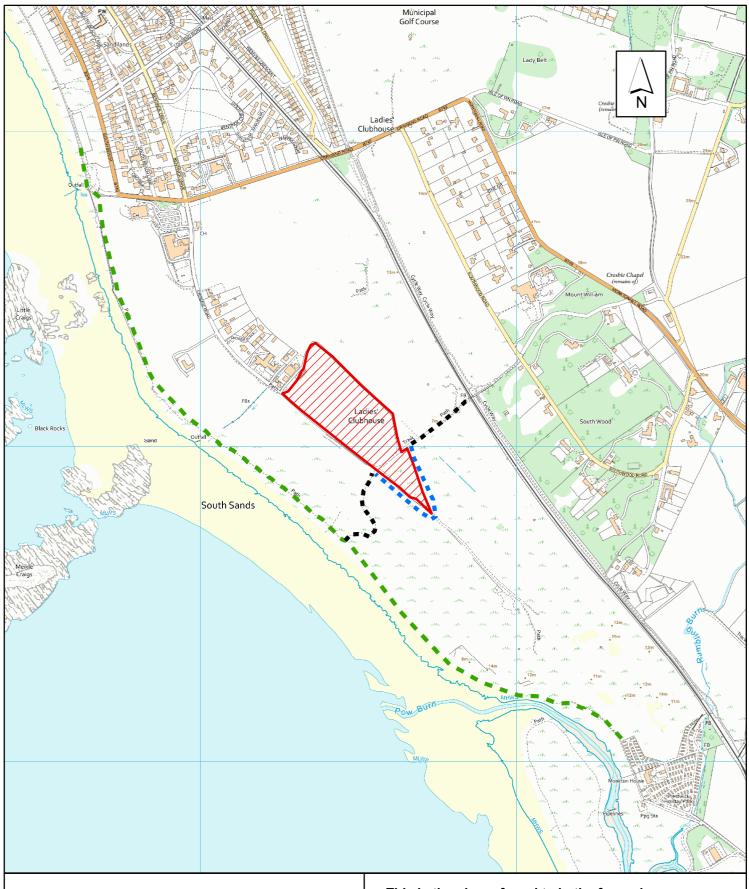

Area of land to be exempt from access rights.

■ ■ ■ ■ Core Path SA6 Wrack Road (Smugglers Trail)

Core Path SA6 Wrack Road (Smugglers Trail) path diversion

**Scale 1:12000 @ A4** 

This product includes mapping data licenced from Ordnance Survey with the permission of the Controller of Her Majesty's Stationery Office. © Crown copyright and/or database right 2023. All rights reserved. Licence number 100020765.

This is the plan referred to in the foregoing The South Ayrshire Council (Royal Troon Golf Course 152nd Open)

Exempting Land from Access Rights (No. 1) Order 2024

Comman Cours

8 December 2023