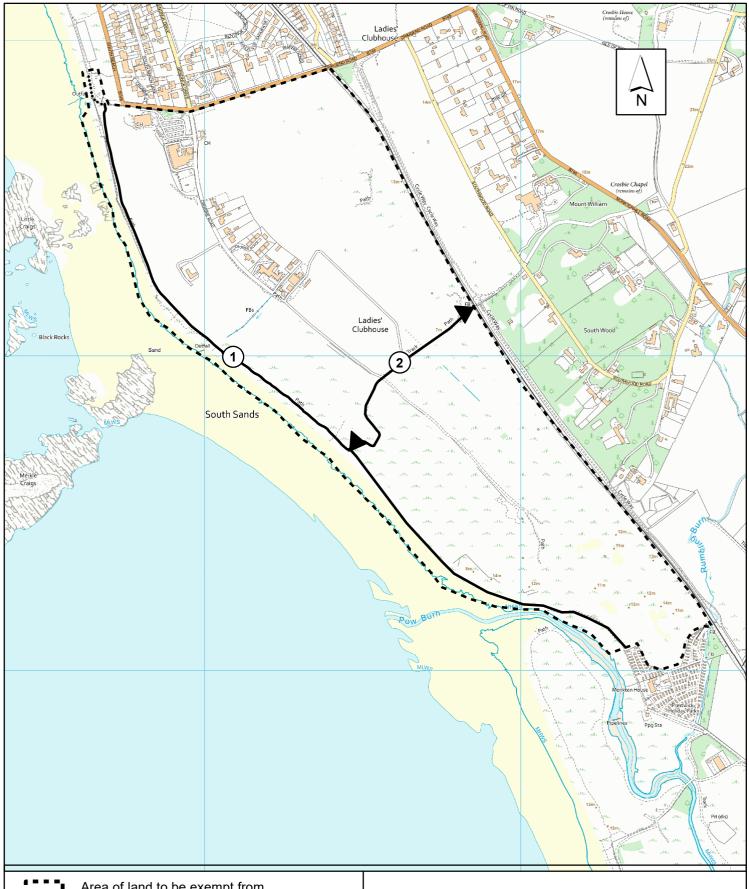

Area of land to be exempt from access rights. This includes:

Core Path SA2

Wrack Road (Smugglers Trail) Core Path SA6

The short section of core path SA1 will be closed. Access to foreshore via slipway.

This product includes mapping data licenced from Ordnance Survey with the permission of the Controller of Her Majesty's Stationery Office. © Crown copyright and/or database right 2024. All rights reserved. Licence number 100020765.

This is the plan referred to in the foregoing The South Ayrshire Council (Royal Troon Golf Course 152nd Open)

Exempting Land from Access Rights (No. 3) Order 2024

Scale 1:12000