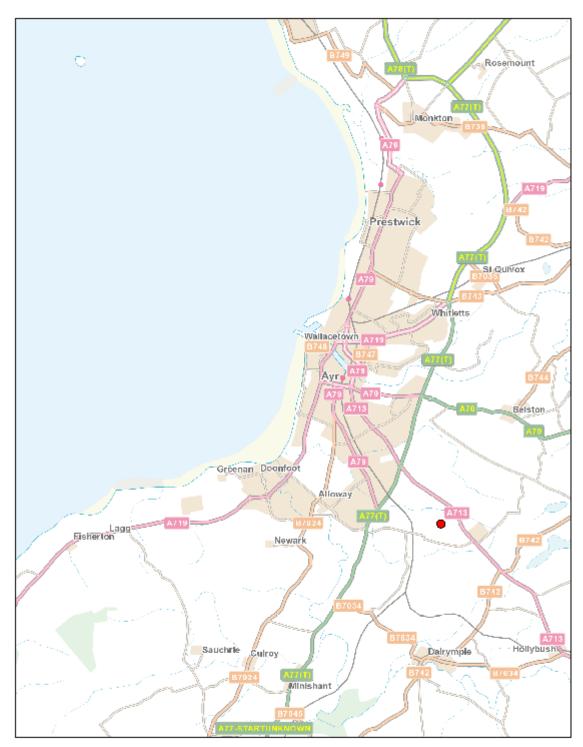

#### LOCATION

Cockhill farm lies a short distance to the south east of Ayr Hospital approximately 3 miles from the centre of Ayr on the A713. The location of the grazing is indicated by the red dot in the plan attached below.

Date of Publication: June 2024

Cockhill Farm Grazing, Ayr Scale 1:70000 South

This product includes mapping data licenced from Ordnance Survey with the permission of the Controller of Her Majesty's Stationery Office. © Crown copyright and/or database right 2020. All rights reserved. Licence number 100020765.