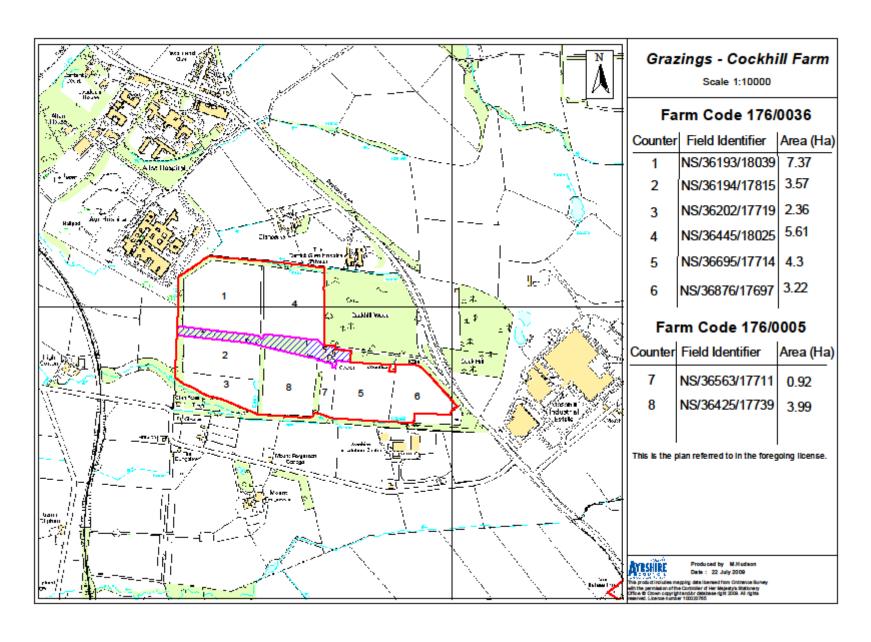

#### LOCATION

Cockhill farm lies a short distance to the south east of Ayr Hospital approximately 3 miles from the centre of Ayr on the A713. The location of the grazing is indicated by the red dot in the plan attached below.

#### **AREA**

The grazing extends to approximately 31.34 hectares (77.44 acres) over 8 fields.