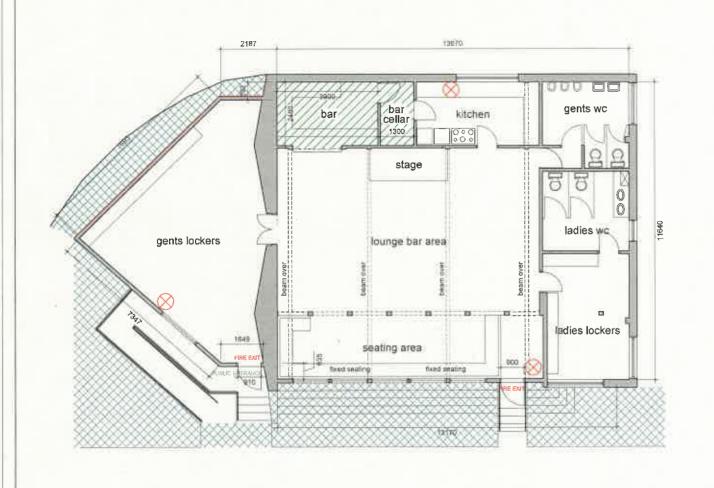

Remove the members club status, add off sales, amend sales hours, add seasonal variations, include conference facilities, change to statement relating to outwith core hours, change children and young persons' statement, remove under 18s restricted area, include bowling green and indicate bowling space and add a Premises Manager

1st FLOOR PLAN - LICENSE SCALE 1:100

\* NOTE: SEE ACCOMPANYING LOCATION PLAN FOR ADJACENT ENTRANCE / SITE BOUNDARY AND CAR PARK ARRANGEMENTS ROUND PROPERTY

bowling green

GROUND FLOOR LAYOUT PLAN AS EXISTING