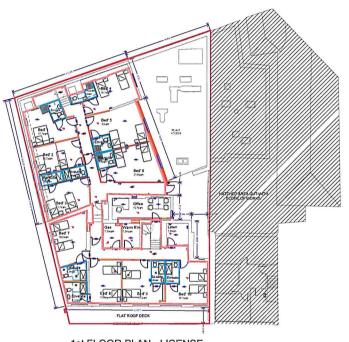

## **Application for Variation of Premises Licence**

1. Perjit Uppal Taj Bar and Kitchen
141 Main Street
Prestwick

Accommodation to be provided in the 10 bedrooms on the upper floor

Hotel services and facilities will be available to residents and their guests at all times

Children and/or young persons who are residents or guests of resident will have access to the upper floor of the premises at all times

Occupant capacity increases from 160 persons to 180 persons to allow for occupation of the 10 bedrooms

Change to layout plan to incorporate the upper floor to create 10 letting bedrooms with ensuite facilities

Peter Boyle Bowling Club
 Craigie Road
 Ayr

|           | Existing Licensed Hours |           | Proposed Licensing Hours |               |
|-----------|-------------------------|-----------|--------------------------|---------------|
|           | On Sales                | Off Sales | On Sales                 | Off Sales     |
| Monday    | 11.00 - 00.00           | n/a       | 10.00 - 00.30            | 10.00 - 22.00 |
| Tuesday   | 11.00 - 00.00           | n/a       | 10.00 - 00.30            | 10.00 - 22.00 |
| Wednesday | 11.00 - 00.00           | n/a       | 10.00 - 00.30            | 10.00 - 22.00 |
| Thursday  | 11.00 - 00.00           | n/a       | 10.00 - 00.30            | 10.00 - 22.00 |
| Friday    | 11.00 - 00.00           | n/a       | 10.30 - 01.00            | 10.30 - 22.00 |
| Saturday  | 11.00 - 00.00           | n/a       | 10.30 - 01.00            | 10.30 - 22.00 |
| Sunday    | 11.00 - 00.00           | n/a       | 10.00 - 00.30            | 10.00 - 22.00 |