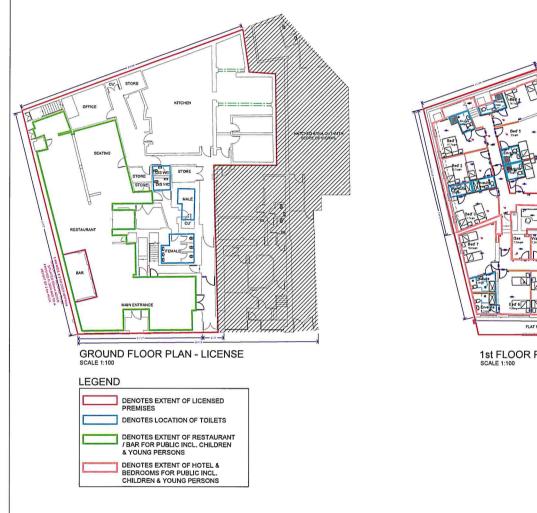

## **Application for Variation of Premises Licence**

1. Perjit Uppal Taj Bar and Kitchen
141 Main Street
Prestwick

Accommodation to be provided in the 10 bedrooms on the upper floor

Hotel services and facilities will be available to residents and their guests at all times

Children and/or young persons who are residents or guests of resident will have access to the upper floor of the premises at all times

Occupant capacity increases from 160 persons to 180 persons to allow for occupation of the 10 bedrooms

Change to layout plan to incorporate the upper floor to create 10 letting bedrooms with ensuite facilities

Peter Boyle Bowling Club
 Craigie Road
 Ayr

|           | Existing Licensed Hours |           | Proposed Licensing Hours |               |
|-----------|-------------------------|-----------|--------------------------|---------------|
|           | On Sales                | Off Sales | On Sales                 | Off Sales     |
| Monday    | 11.00 - 00.00           | n/a       | 10.00 - 00.30            | 10.00 - 22.00 |
| Tuesday   | 11.00 - 00.00           | n/a       | 10.00 - 00.30            | 10.00 - 22.00 |
| Wednesday | 11.00 - 00.00           | n/a       | 10.00 - 00.30            | 10.00 - 22.00 |
| Thursday  | 11.00 - 00.00           | n/a       | 10.00 - 00.30            | 10.00 - 22.00 |
| Friday    | 11.00 - 00.00           | n/a       | 10.30 - 01.00            | 10.30 - 22.00 |
| Saturday  | 11.00 - 00.00           | n/a       | 10.30 - 01.00            | 10.30 - 22.00 |
| Sunday    | 11.00 - 00.00           | n/a       | 10.00 - 00.30            | 10.00 - 22.00 |