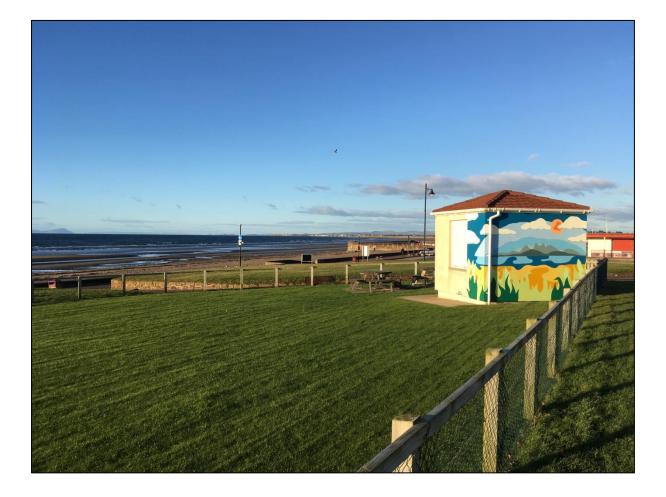

# LOCATION

Prestwick is a popular coastal town with a population of around 15,000 persons, situated approximately 3 miles north of Ayr town centre and 30 miles south-west of Glasgow city centre.

The subjects benefit from a prominent location on Prestwick esplanade adjacent to Links Road a short distance to the west of the town's railway station as well as Prestwick Golf Club which hosted the first Open Championship in 1860.

# DESCRIPTION

The subjects comprise an 18 hole putting green, extending to approximately 1,650 sq m, surrounded by a post and wire fence. The subjects also include a brick and render kiosk extending to around 9 sq m.