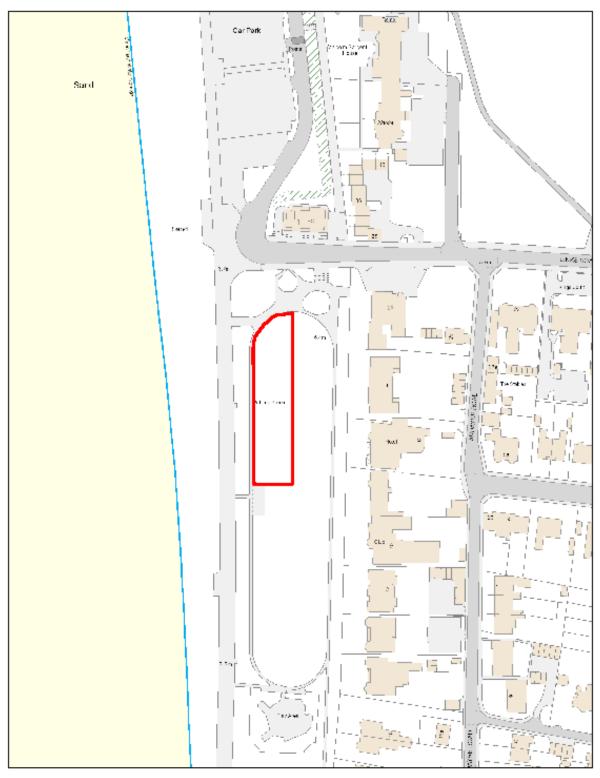

# Putting Green, Links Road, Prestwick Scale 1:1500

N

This product includes mapping data licenced from Ordnance Survey with the permission of the Controller of Her Majesty's Stationery Office. © Crown copyright and/or database right 2017. All rights reserved. Licence number 100020765.