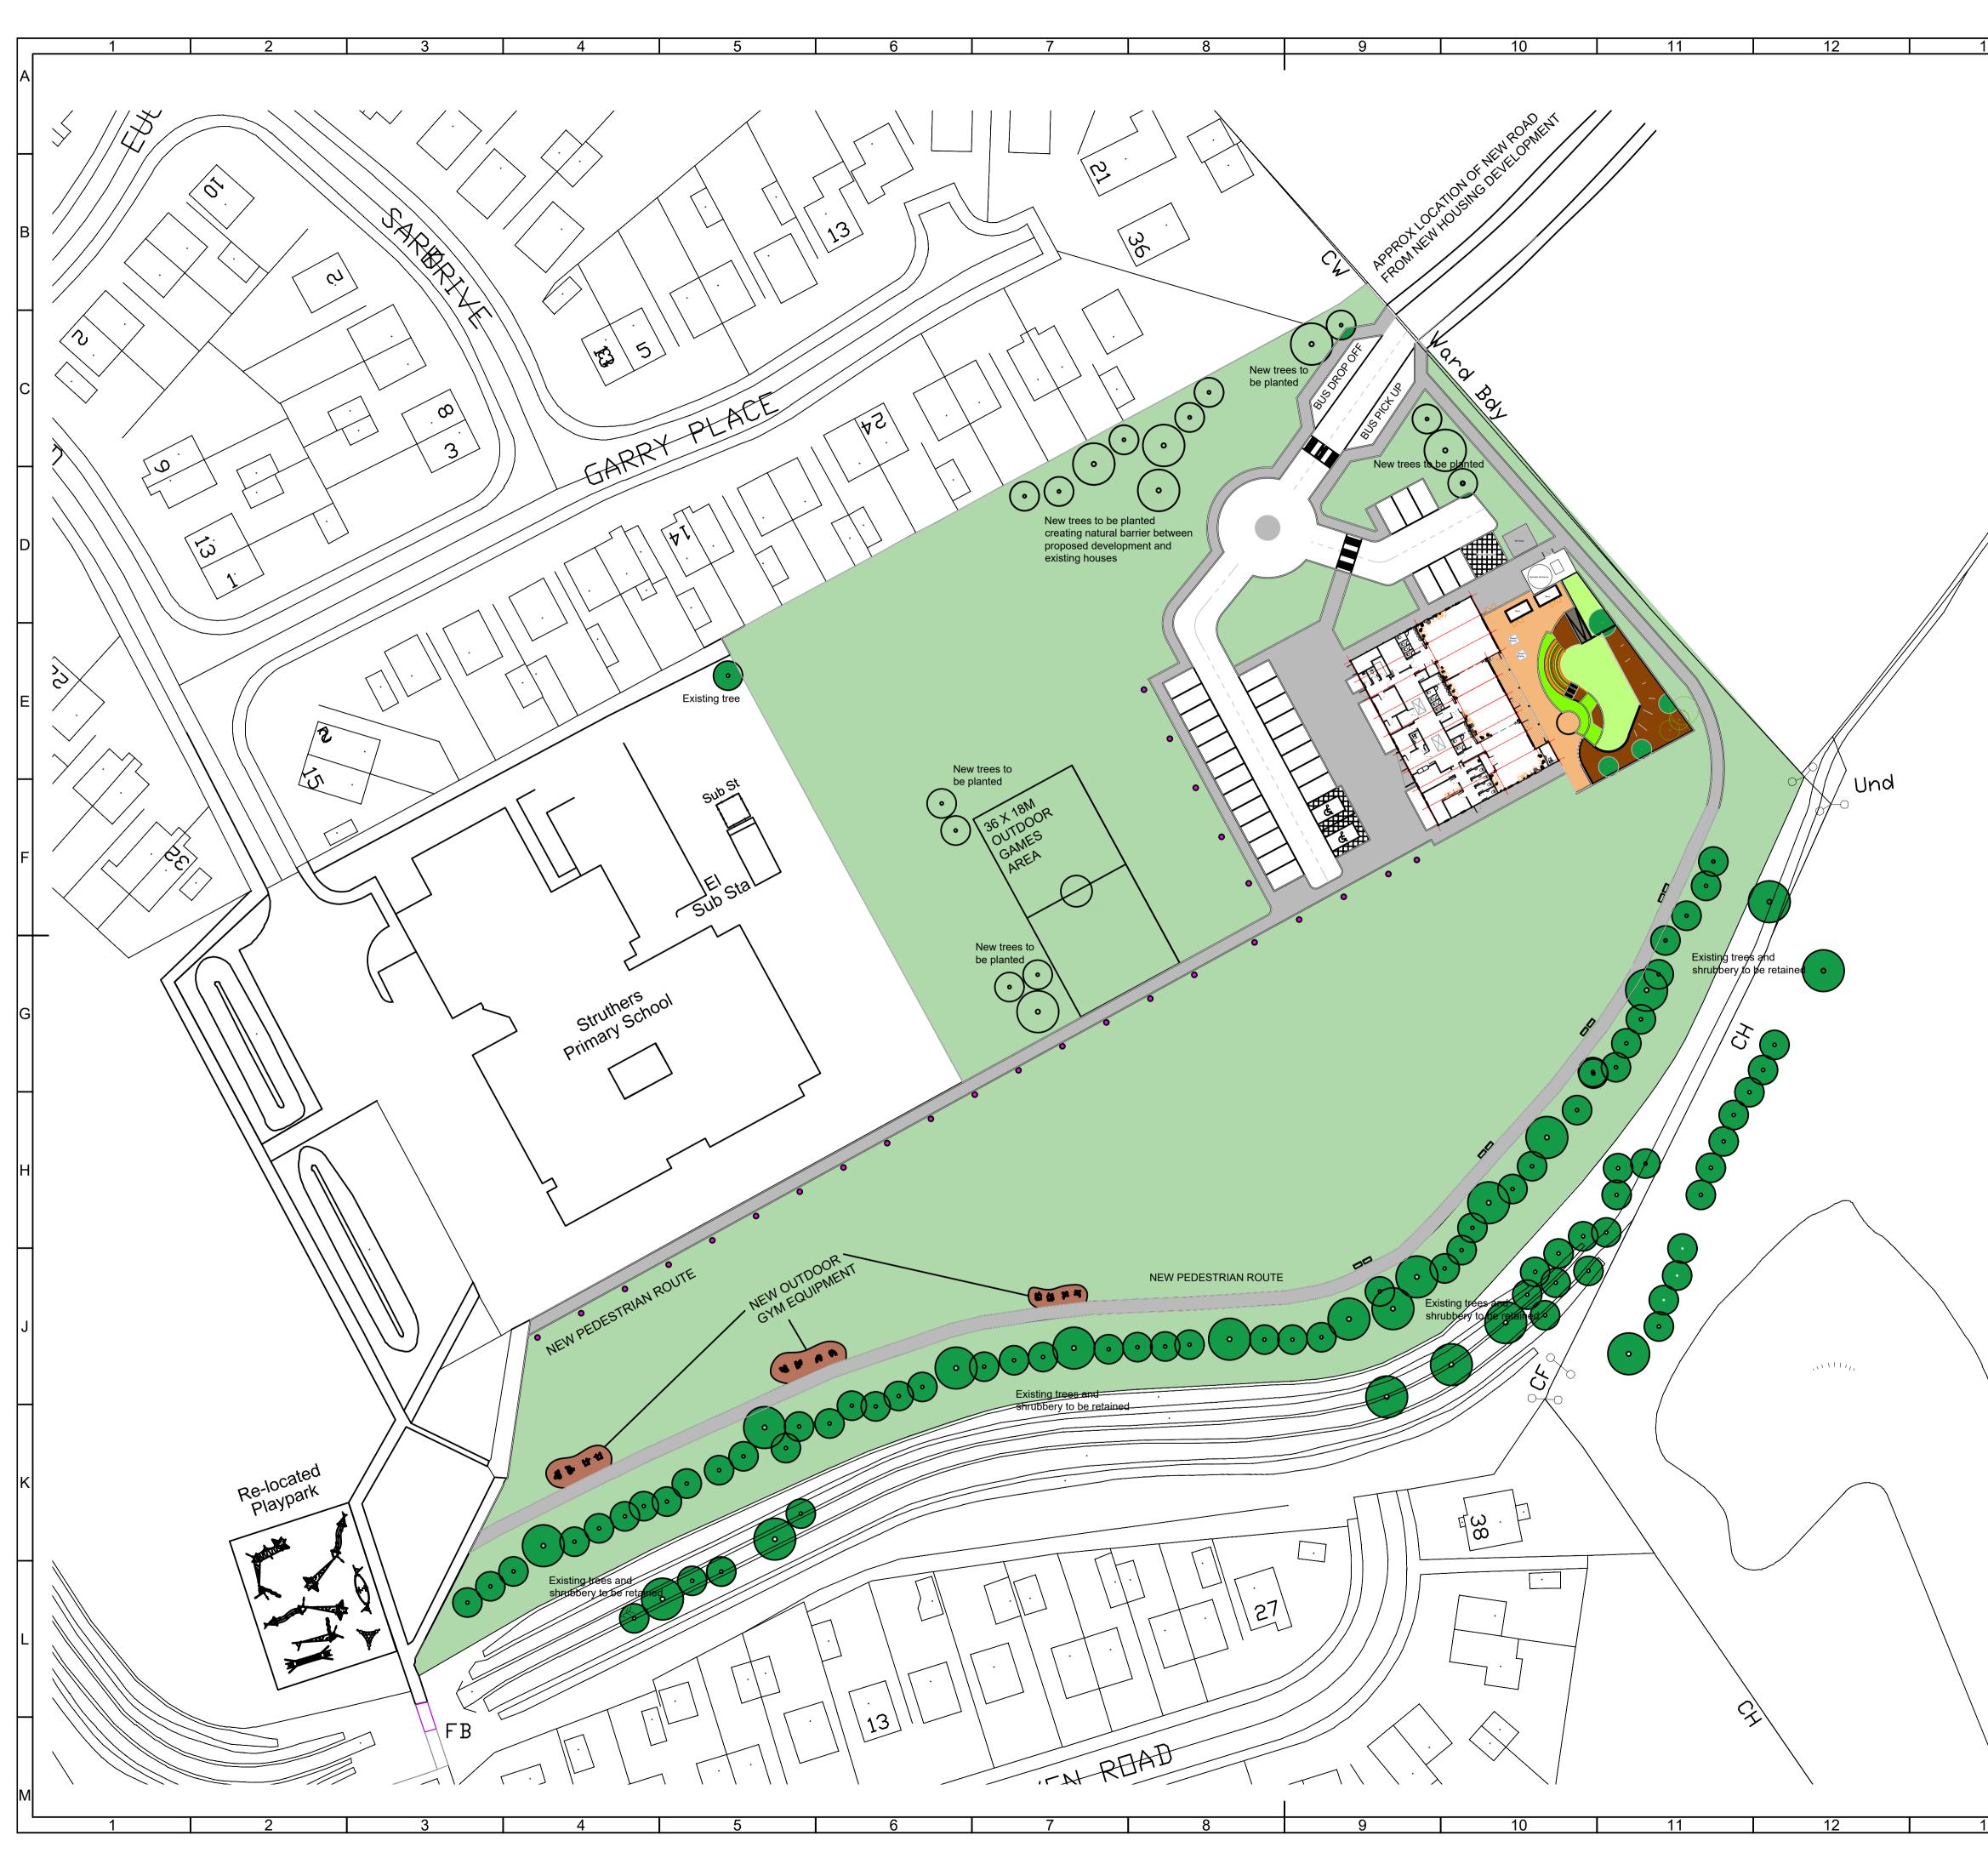

| 13               |                                   | 14                   |                                                                                                               | 15                                                                                                                       |                                    | 16                      |                 |
|------------------|-----------------------------------|----------------------|---------------------------------------------------------------------------------------------------------------|--------------------------------------------------------------------------------------------------------------------------|------------------------------------|-------------------------|-----------------|
|                  |                                   | takabin Limi         |                                                                                                               | Portakabin Limited.                                                                                                      |                                    |                         | А               |
|                  |                                   | t not be copi        |                                                                                                               | luced or divulged to                                                                                                     |                                    | t written               |                 |
|                  |                                   | t scale off th       |                                                                                                               | d to Dortokohin Limi                                                                                                     | tod                                |                         |                 |
|                  | Allais                            | crepancies           | to be reporte                                                                                                 | d to Portakabin Limi                                                                                                     | ited.                              |                         |                 |
|                  | Rev                               | Date Approved        | Description                                                                                                   |                                                                                                                          | Checked                            | Reviewed Approv         | ed              |
|                  | A 26/02/21 Building internal layo |                      |                                                                                                               |                                                                                                                          | AMV                                | GК                      | В               |
|                  | B                                 | 03/03/21             | Parking and roundabout moved away from<br>neighbouring houses<br>Bus stops moved, new & existing trees noted. |                                                                                                                          | ed.                                | GK<br>GK                |                 |
|                  | D                                 | 11/03/21             | Roundabout red<br>Bus stops and                                                                               | luced in size. Bin store move<br>roundabout repositioned to<br>ion, with car parking moved<br>Approved' proposed trees n | ed.                                | GK                      | -               |
|                  | E                                 | 19/03/21             |                                                                                                               | Approved' proposed trees n<br>tion moved to avoid window                                                                 |                                    | GK                      | $\neg$ $\Box$   |
|                  | F                                 | 06/04/21             | External play a                                                                                               | rea revised to for level chan                                                                                            | ges AMV                            | GК                      |                 |
|                  |                                   |                      |                                                                                                               |                                                                                                                          |                                    |                         | c               |
|                  |                                   |                      |                                                                                                               |                                                                                                                          |                                    |                         |                 |
| /                |                                   |                      |                                                                                                               |                                                                                                                          |                                    |                         |                 |
|                  |                                   |                      |                                                                                                               |                                                                                                                          |                                    |                         |                 |
|                  |                                   |                      |                                                                                                               |                                                                                                                          |                                    |                         |                 |
|                  |                                   |                      |                                                                                                               |                                                                                                                          |                                    |                         | D               |
|                  |                                   |                      |                                                                                                               |                                                                                                                          |                                    |                         |                 |
|                  |                                   | 0 1                  | 2 3 4                                                                                                         | 5 10                                                                                                                     | 15                                 | 20                      |                 |
|                  |                                   |                      |                                                                                                               |                                                                                                                          |                                    |                         |                 |
|                  |                                   |                      |                                                                                                               | <b>.</b> .                                                                                                               |                                    |                         |                 |
|                  |                                   |                      |                                                                                                               | Ν                                                                                                                        |                                    |                         | E               |
|                  |                                   |                      |                                                                                                               | $\overline{77}$                                                                                                          |                                    | -                       |                 |
|                  |                                   |                      | VV                                                                                                            | $\frac{1}{S}$                                                                                                            | ĿĘ                                 | -                       |                 |
|                  |                                   |                      |                                                                                                               | 3                                                                                                                        | )                                  |                         |                 |
|                  |                                   |                      | \                                                                                                             | $\backslash$                                                                                                             |                                    |                         |                 |
|                  |                                   |                      |                                                                                                               | J'HE                                                                                                                     |                                    |                         | F               |
|                  |                                   |                      |                                                                                                               | $\gamma_{\rm r}$                                                                                                         |                                    |                         |                 |
|                  |                                   |                      |                                                                                                               |                                                                                                                          |                                    |                         |                 |
|                  |                                   | N                    |                                                                                                               |                                                                                                                          | Grass se                           |                         |                 |
|                  |                                   | $\overline{\Lambda}$ |                                                                                                               |                                                                                                                          | Meadow                             |                         |                 |
|                  |                                   |                      | )                                                                                                             |                                                                                                                          | Artificial of                      |                         |                 |
|                  |                                   |                      |                                                                                                               |                                                                                                                          | Planted b                          |                         | G               |
|                  |                                   |                      |                                                                                                               |                                                                                                                          | Resin Bo                           |                         |                 |
|                  |                                   |                      |                                                                                                               |                                                                                                                          | Rubber M                           | und Light<br>Julch      | -               |
|                  |                                   |                      |                                                                                                               |                                                                                                                          | Concrete                           |                         |                 |
|                  |                                   |                      |                                                                                                               |                                                                                                                          | Ashphalt                           |                         |                 |
|                  |                                   |                      |                                                                                                               |                                                                                                                          | Ashphalt                           |                         | H               |
|                  |                                   |                      |                                                                                                               |                                                                                                                          | ·                                  |                         |                 |
|                  |                                   |                      |                                                                                                               |                                                                                                                          |                                    |                         |                 |
|                  |                                   |                      |                                                                                                               |                                                                                                                          |                                    |                         |                 |
|                  |                                   |                      |                                                                                                               |                                                                                                                          |                                    |                         |                 |
|                  |                                   |                      |                                                                                                               |                                                                                                                          |                                    |                         | J               |
| $\backslash$     |                                   |                      |                                                                                                               | P                                                                                                                        | ortał                              | <b>kabin</b>            |                 |
|                  |                                   |                      |                                                                                                               |                                                                                                                          |                                    |                         |                 |
|                  |                                   |                      |                                                                                                               |                                                                                                                          | bin (Scotland) L<br>perry Road Har | imited<br>nilton ML30EJ |                 |
|                  |                                   |                      |                                                                                                               |                                                                                                                          | 1698 713320                        |                         |                 |
|                  | $\overline{\ }$                   |                      |                                                                                                               | portak                                                                                                                   | abin.co.uk                         |                         | к               |
|                  |                                   | $\backslash$         |                                                                                                               | Status:<br>S0                                                                                                            | Purpose Of Iss<br>Preliminal       |                         | ך               |
|                  |                                   |                      |                                                                                                               | Client:                                                                                                                  | nire Council                       | <i>,</i>                | -               |
|                  |                                   |                      |                                                                                                               | Project:<br>Struthers N                                                                                                  |                                    |                         | $\dashv \sqcap$ |
|                  |                                   |                      |                                                                                                               | Title:                                                                                                                   | ed Site Plan                       |                         | -               |
|                  |                                   |                      |                                                                                                               |                                                                                                                          |                                    |                         |                 |
| , v <sup>1</sup> | († † <sub>777</sub>               | Ň                    |                                                                                                               | Drawn & Chec<br>AMV                                                                                                      | GK                                 |                         |                 |
|                  |                                   |                      |                                                                                                               | 25/02/21<br>Scale @ A1                                                                                                   | 25/02/2                            | 1                       |                 |
| $\backslash$     |                                   |                      |                                                                                                               | Portakabin Numb                                                                                                          |                                    | Client Reference:       | $\dashv \vdash$ |
|                  |                                   |                      |                                                                                                               | 435003226<br>Project Originat                                                                                            |                                    | Type Role Number I      | Rev             |
| $\setminus$      |                                   |                      |                                                                                                               | PKS                                                                                                                      |                                    |                         | F M             |
| 13               |                                   | 14                   | <u> </u>                                                                                                      | 15                                                                                                                       |                                    | 16                      |                 |
| IJ               |                                   | 14                   | I                                                                                                             | 10                                                                                                                       |                                    | IU                      |                 |