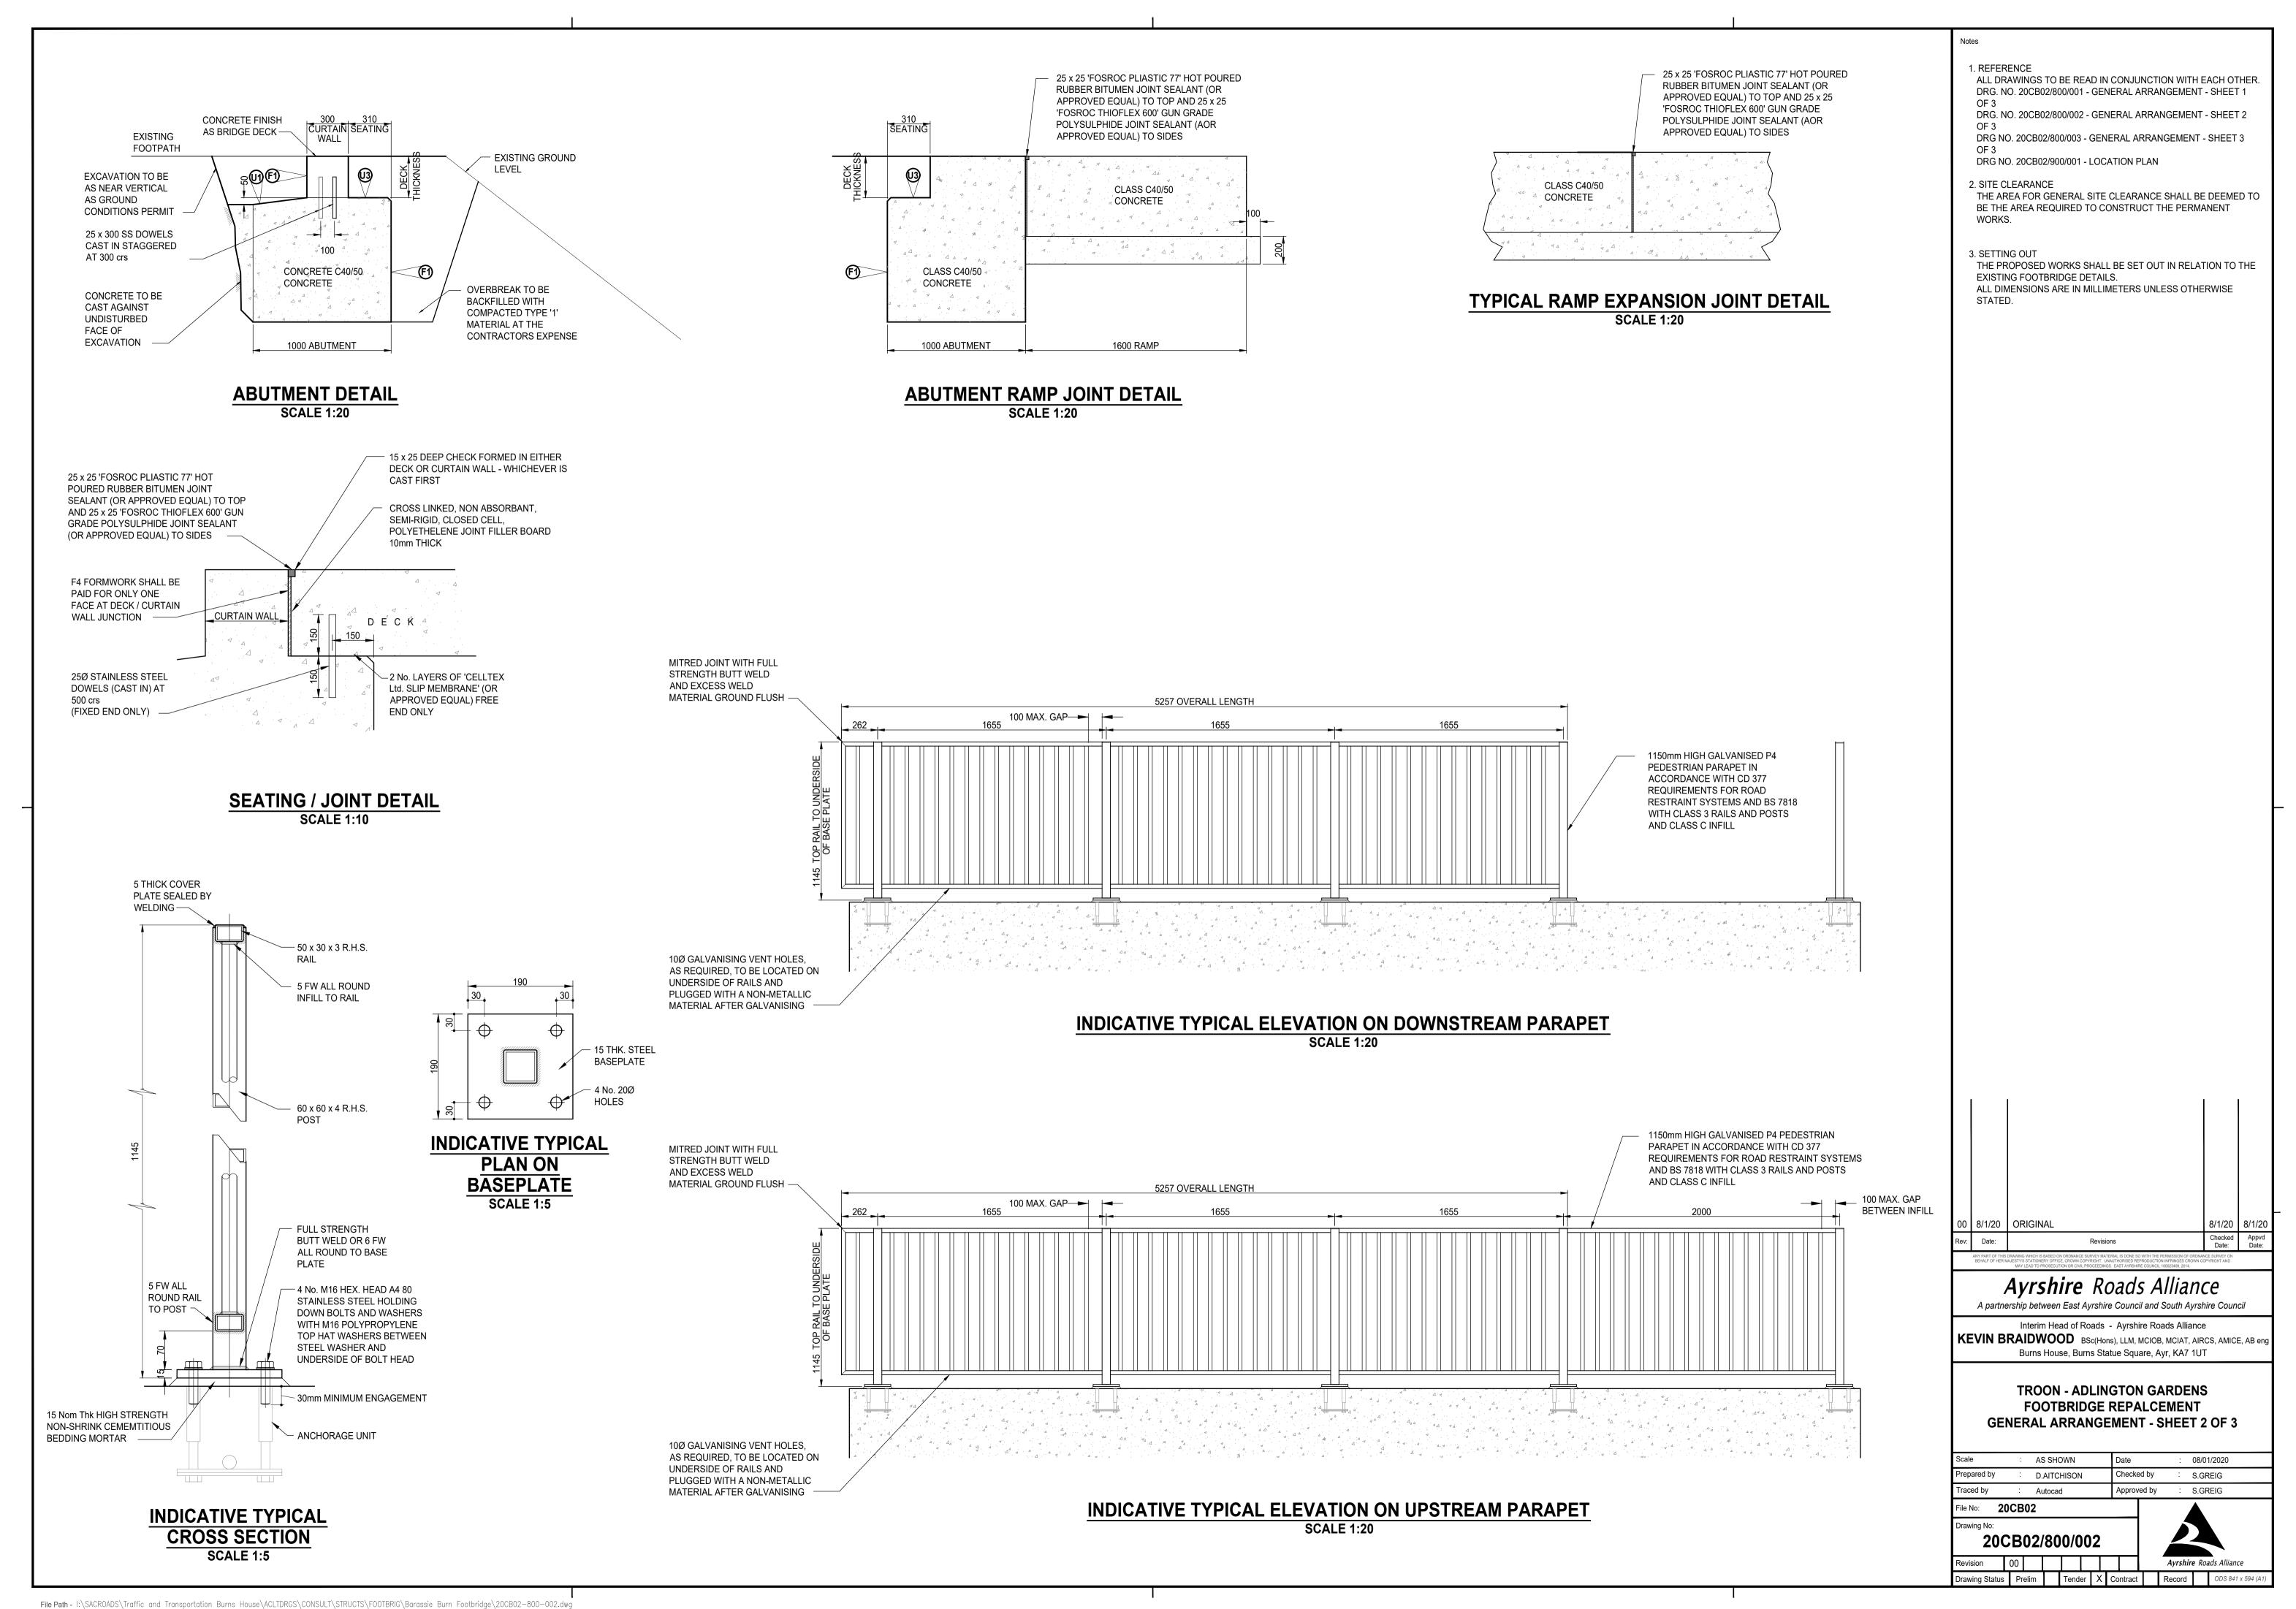

## ELEVATION ON GUARDRAIL (ADLINGTON GARDENS SIDE) SCALE 1:20







DETAIL OF BOLLARD
IN FOOTPATH
SCALE 1:50

| 8/1/20   | ORIGINAL  | 8/1/20           | 8/1/20         |
|----------|-----------|------------------|----------------|
| v: Date: | Revisions | Checked<br>Date: | Appvd<br>Date: |

## Ayrshire Roads Alliance

A partnership between East Ayrshire Council and South Ayrshire Council

Interim Head of Roads - Ayrshire Roads Alliance **KEVIN BRAIDWOOD** BSc(Hons), LLM, MCIOB, MCIAT, AIRCS, AMICE, AB eng
Burns House, Burns Statue Square, Ayr, KA7 1UT

TROON - ADLINGTON GARDENS FOOTBRIDGE REPLACEMENT GENERAL ARRANGEMENT 0 SHEET 3 OF 3

 Scale
 : AS SHOWN
 Date
 : 20/01/2020

 Prepared by
 : D,AITCHISON
 Checked by
 : S.GREIG

 Traced by
 : Autocad
 Approved by
 :

File No: 20CB02