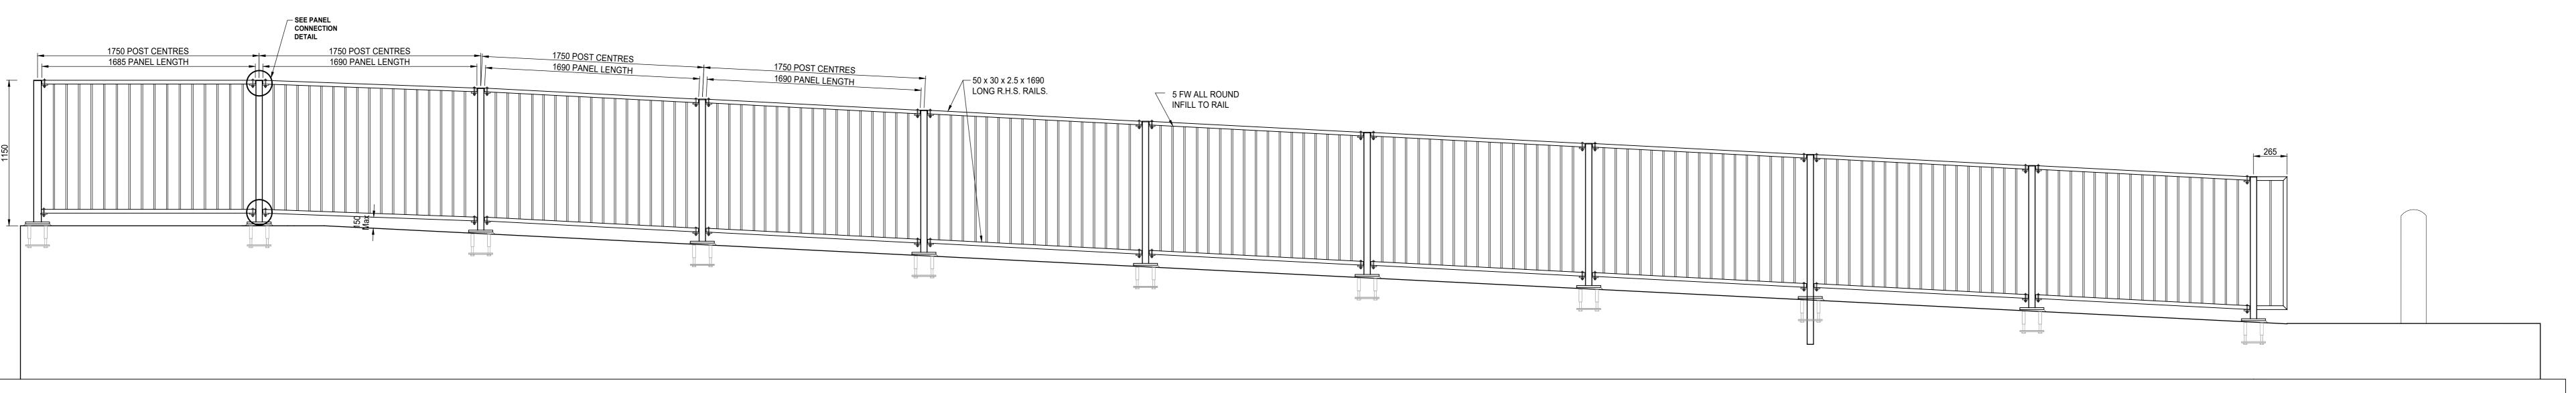

## ELEVATION ON GUARDRAIL (ADLINGTON GARDENS SIDE) SCALE 1:20

DETAIL OF BOLLARD
IN FOOTPATH
SCALE 1:50

| 8/1/20   | ORIGINAL  | 8/1/20           | 8/1/20         |
|----------|-----------|------------------|----------------|
| v: Date: | Revisions | Checked<br>Date: | Appvd<br>Date: |