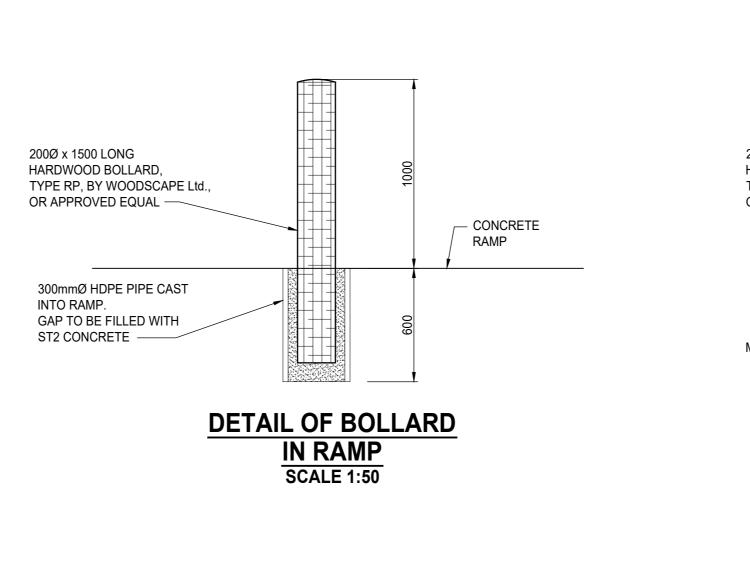

## ELEVATION ON GUARDRAIL (ADLINGTON GARDENS SIDE) SCALE 1:20

DETAIL OF BOLLARD
IN FOOTPATH
SCALE 1:50

| 8/1/20   | ORIGINAL  | 8/1/20           | 8/1/20         |
|----------|-----------|------------------|----------------|
| v: Date: | Revisions | Checked<br>Date: | Appvd<br>Date: |