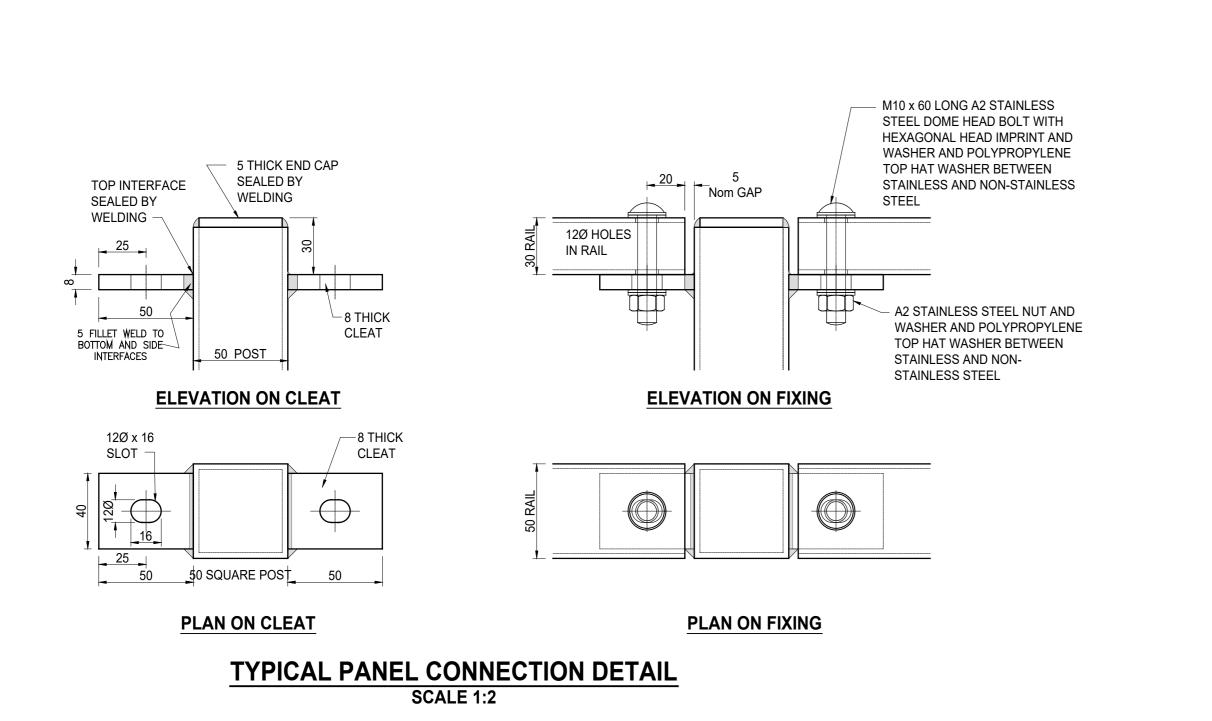

## ELEVATION ON GUARDRAIL (ADLINGTON GARDENS SIDE) SCALE 1:20

DETAIL OF BOLLARD
IN FOOTPATH
SCALE 1:50

| 8/1/20   | ORIGINAL  | 8/1/20           | 8/1/20         |
|----------|-----------|------------------|----------------|
| v: Date: | Revisions | Checked<br>Date: | Appvd<br>Date: |