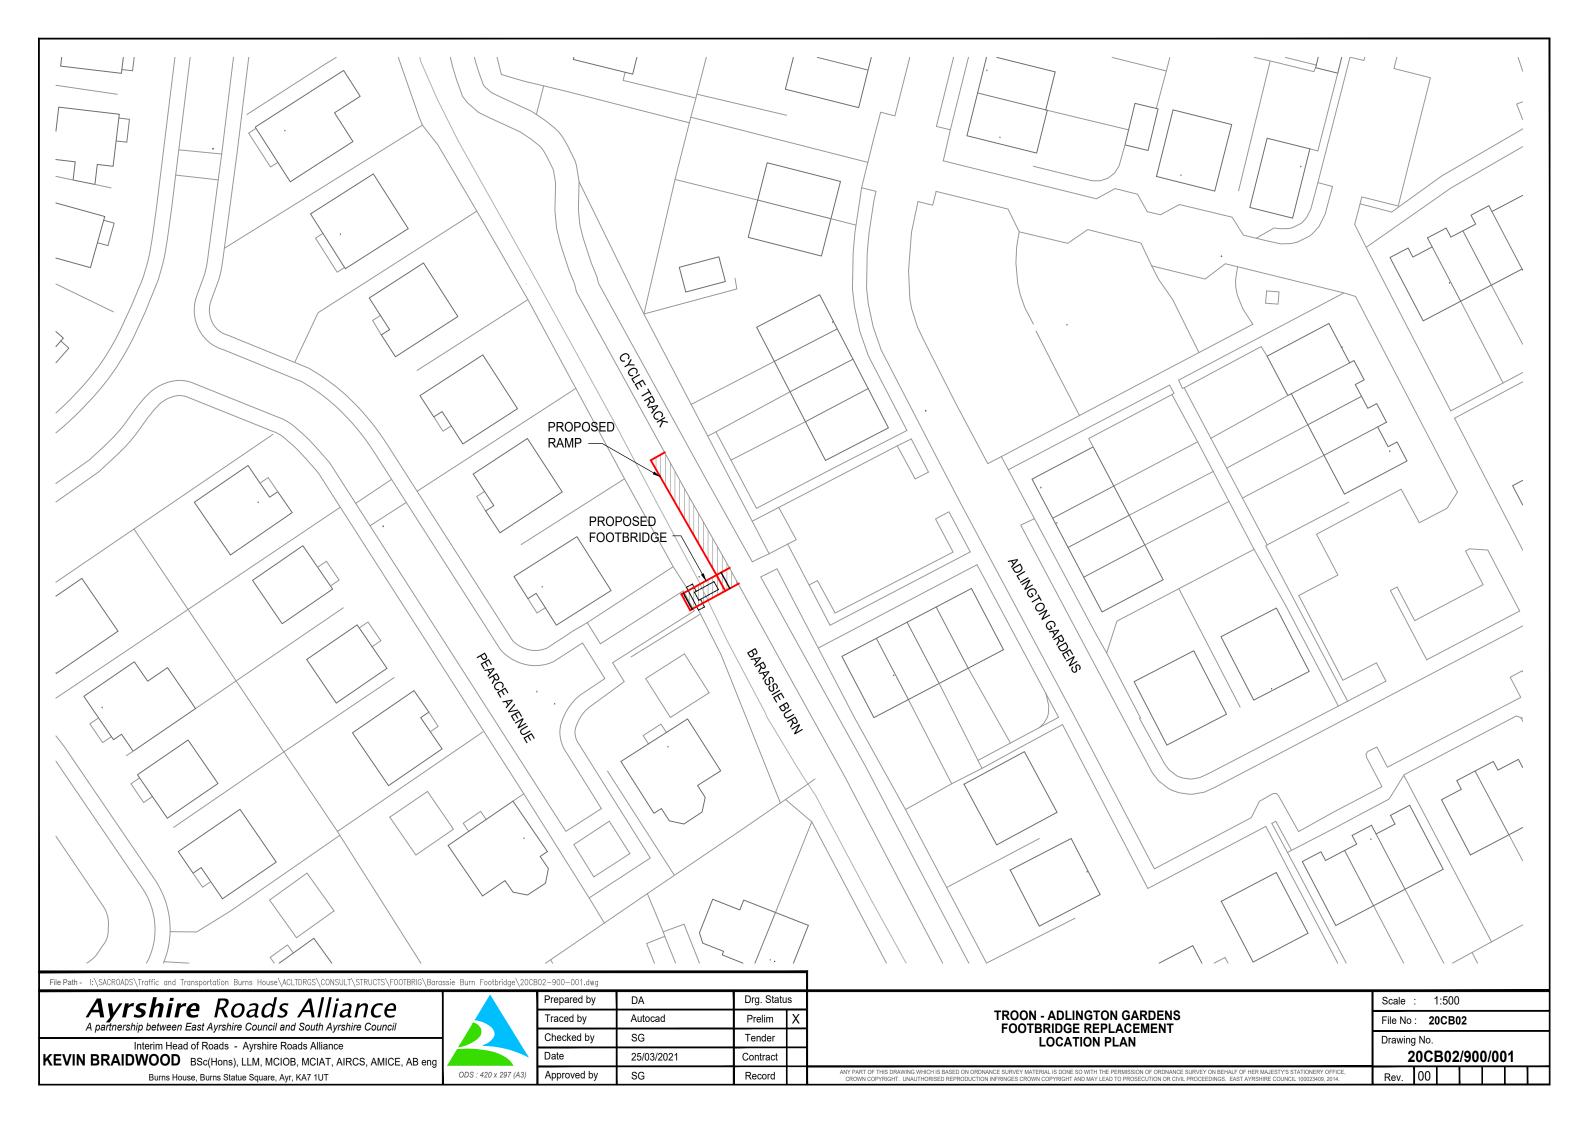

## ELEVATION ON GUARDRAIL (ADLINGTON GARDENS SIDE) SCALE 1:20







DETAIL OF BOLLARD
IN FOOTPATH
SCALE 1:50

| 8/1/20   | ORIGINAL  | 8/1/20           | 8/1/20         |
|----------|-----------|------------------|----------------|
| v: Date: | Revisions | Checked<br>Date: | Appvd<br>Date: |

## Ayrshire Roads Alliance

A partnership between East Ayrshire Council and South Ayrshire Council

Interim Head of Roads - Ayrshire Roads Alliance **KEVIN BRAIDWOOD** BSc(Hons), LLM, MCIOB, MCIAT, AIRCS, AMICE, AB eng
Burns House, Burns Statue Square, Ayr, KA7 1UT

TROON - ADLINGTON GARDENS FOOTBRIDGE REPLACEMENT GENERAL ARRANGEMENT 0 SHEET 3 OF 3

 Scale
 : AS SHOWN
 Date
 : 20/01/2020

 Prepared by
 : D,AITCHISON
 Checked by
 : S.GREIG

 Traced by
 : Autocad
 Approved by
 :

File No: 20C