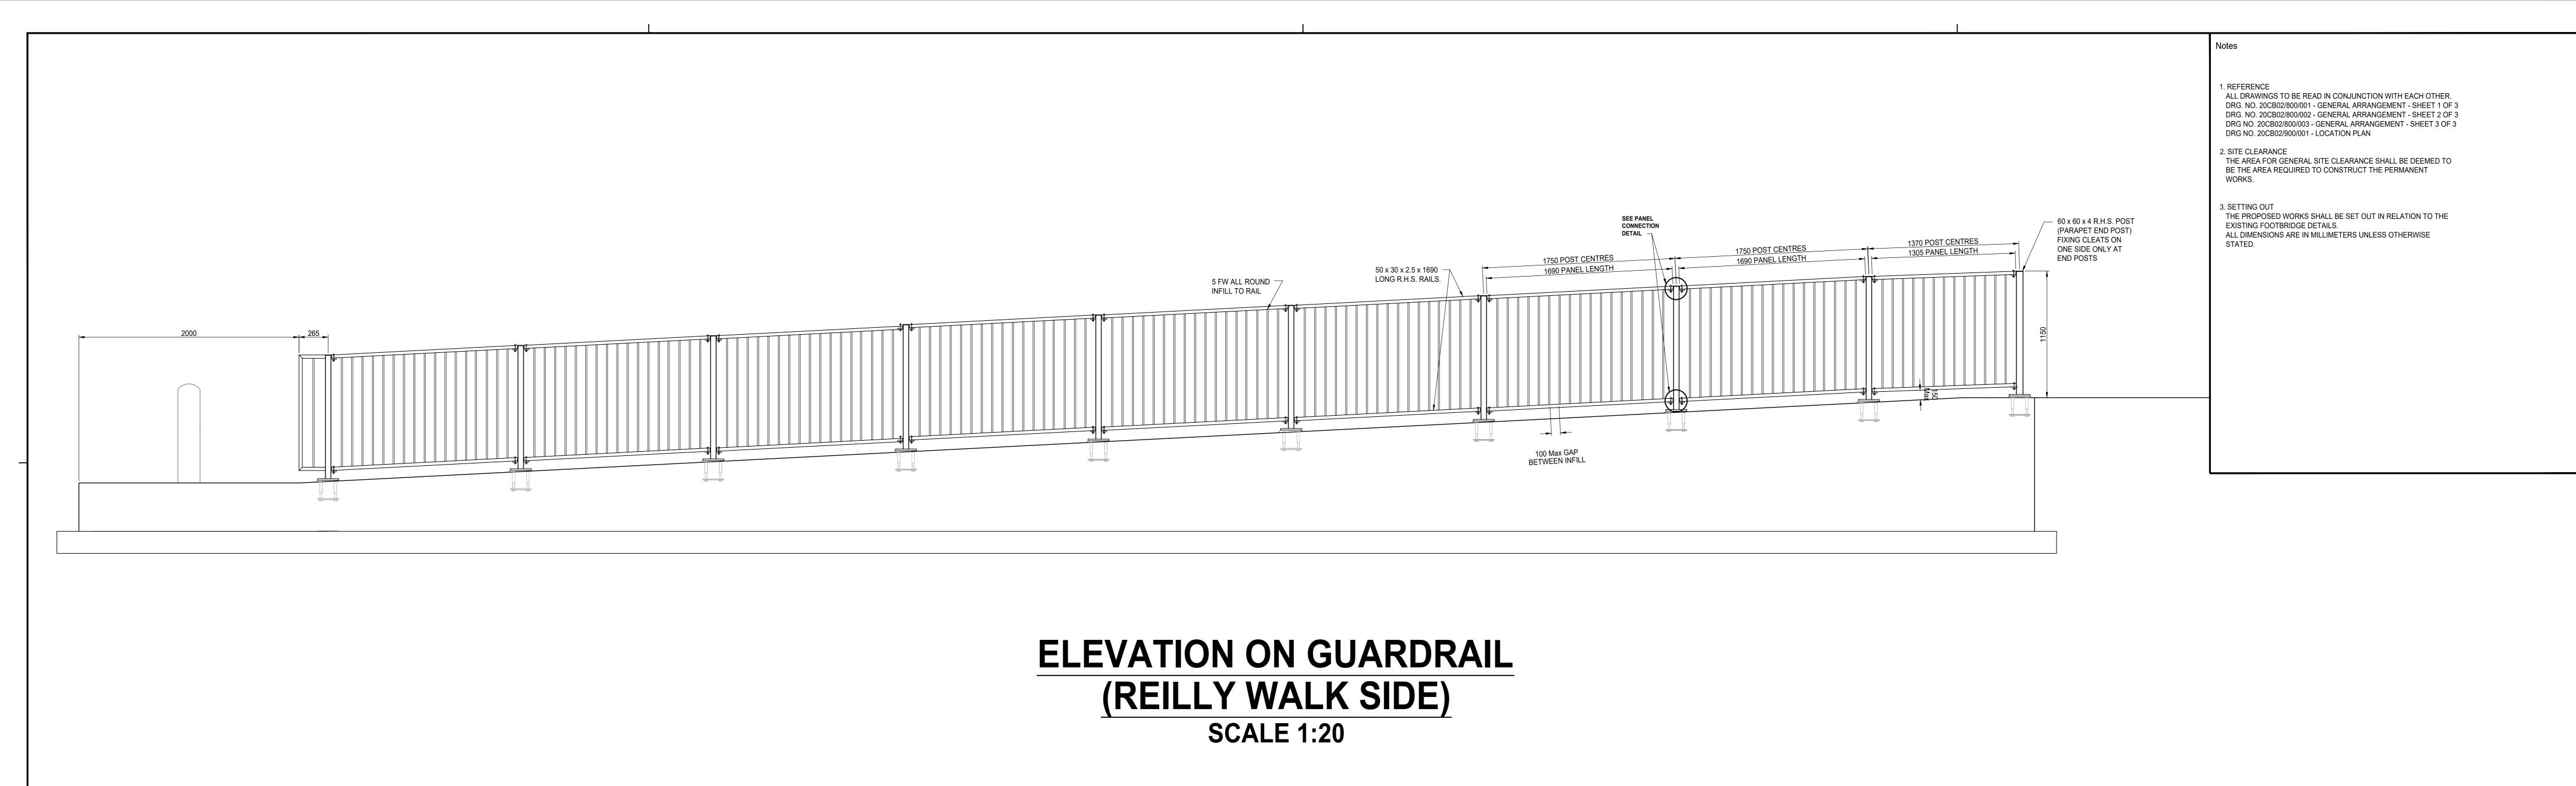

## ELEVATION ON GUARDRAIL (ADLINGTON GARDENS SIDE) SCALE 1:20

DETAIL OF BOLLARD
IN FOOTPATH
SCALE 1:50

| 8/1/20   | ORIGINAL  | 8/1/20           | 8/1/20         |
|----------|-----------|------------------|----------------|
| v: Date: | Revisions | Checked<br>Date: | Appvd<br>Date: |