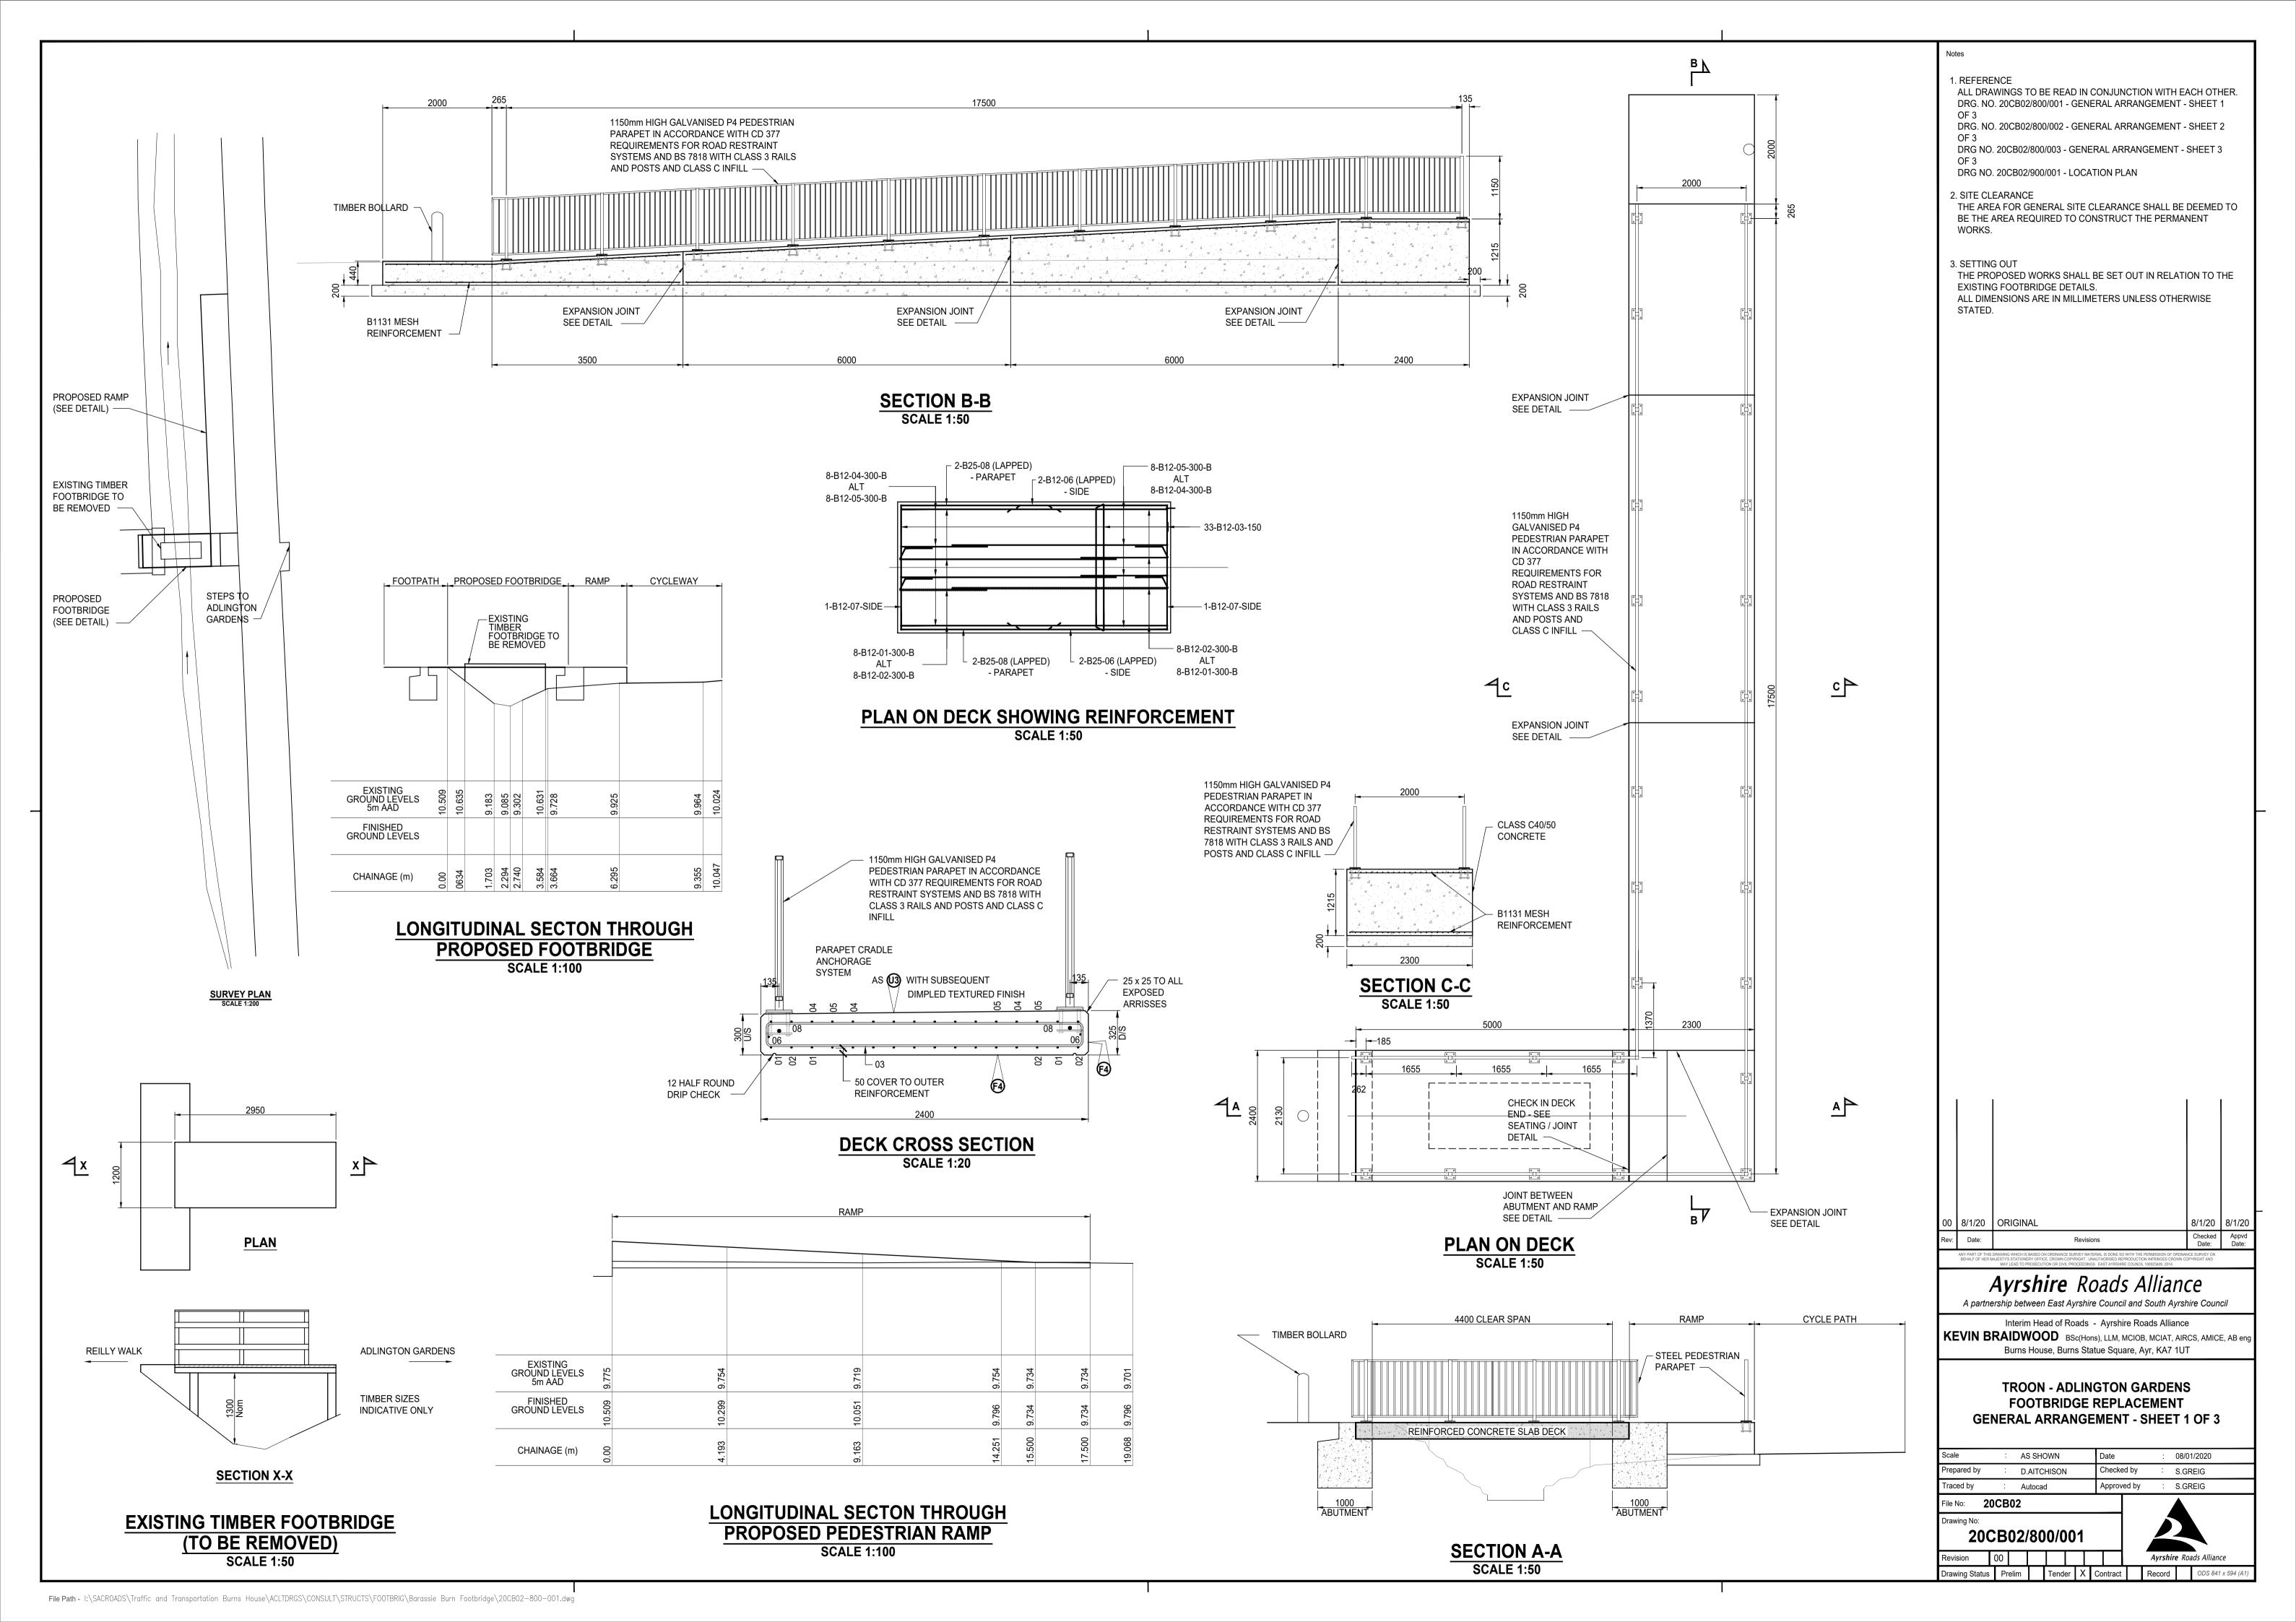

## ELEVATION ON GUARDRAIL (ADLINGTON GARDENS SIDE) SCALE 1:20







DETAIL OF BOLLARD
IN FOOTPATH
SCALE 1:50

| 8/1/20   | ORIGINAL  | 8/1/20           | 8/1/20         |
|----------|-----------|------------------|----------------|
| v: Date: | Revisions | Checked<br>Date: | Appvd<br>Date: |

## Ayrshire Roads Alliance

A partnership between East Ayrshire Council and South Ayrshire Council

Interim Head of Roads - Ayrshire Roads Alliance **KEVIN BRAIDWOOD** BSc(Hons), LLM, MCIOB, MCIAT, AIRCS, AMICE, AB eng
Burns House, Burns Statue Square, Ayr, KA7 1UT

TROON - ADLINGTON GARDENS FOOTBRIDGE REPLACEMENT GENERAL ARRANGEMENT 0 SHEET 3 OF 3

 Scale
 : AS SHOWN
 Date
 : 20/01/2020

 Prepared by
 : D,AITCHISON
 Checked by
 : S.GREIG

 Traced by
 : Autocad
 Approved by
 :

File No: 20CB0