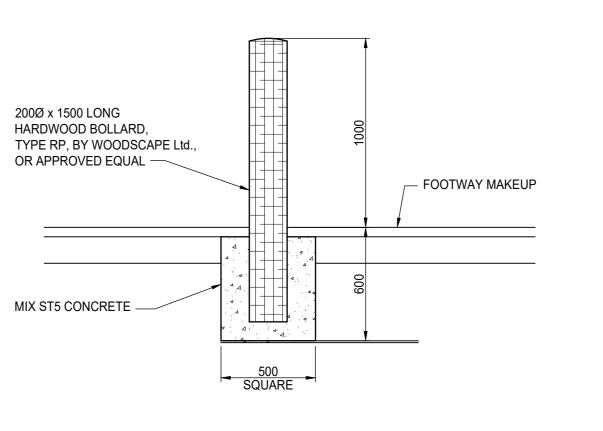

## ELEVATION ON GUARDRAIL (ADLINGTON GARDENS SIDE) SCALE 1:20

DETAIL OF BOLLARD
IN FOOTPATH
SCALE 1:50

| 8/1/20   | ORIGINAL  | 8/1/20           | 8/1/20         |
|----------|-----------|------------------|----------------|
| v: Date: | Revisions | Checked<br>Date: | Appvd<br>Date: |