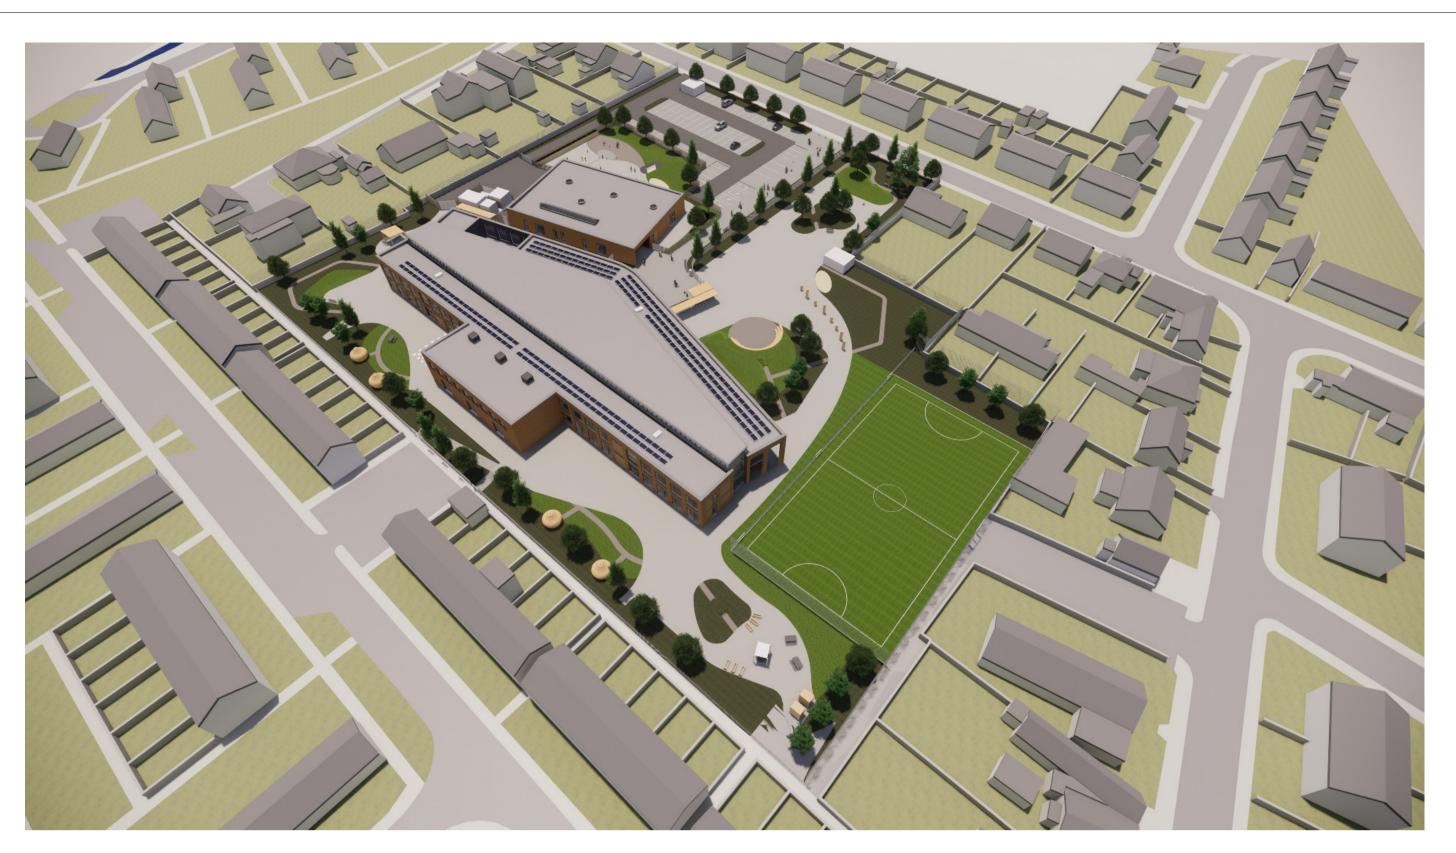

Proposed Prestwick Educational Campus - Birds Eye View - Southwest

Proposed Prestwick Educational Campus - Birds Eye View - Southeast

REVISION DESCRIPTION

Proposed Prestwick Educational Campus - Birds Eye View - Northwest