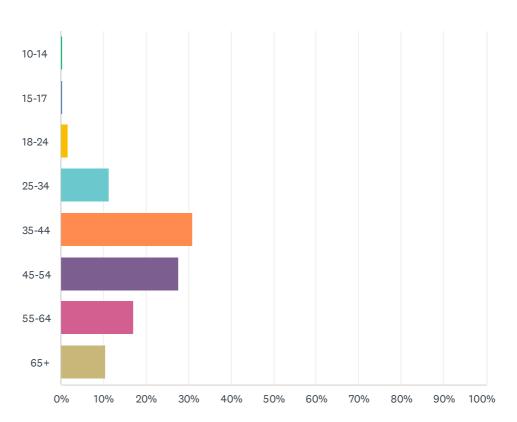

### Q7 What age are you?

Answered: 1,091 Skipped: 9

| ANSWER CHOICES | RESPONSES  |
|----------------|------------|
| 10-14          | 0.37% 4    |
| 15-17          | 0.46% 5    |
| 18-24          | 1.74% 19   |
| 25-34          | 11.27% 123 |
| 35-44          | 30.89% 337 |
| 45-54          | 27.68% 302 |
| 55-64          | 17.05% 186 |
| 65+            | 10.54% 115 |
| TOTAL          | 1,091      |