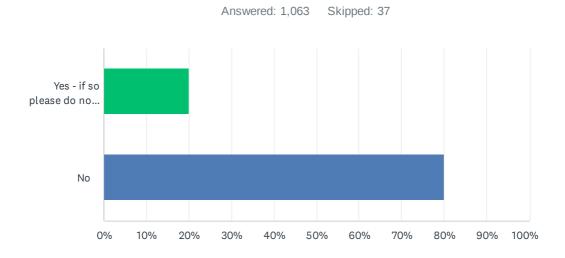

## Q9 Are you a member of a club or organisation that would be interested in using a community space on Troon's North Shorefront?

| ANSWER CHOICES                                                            | RESPONSES |       |
|---------------------------------------------------------------------------|-----------|-------|
| Yes - if so please do not hesitate to get in touch via our facebook page. | 20.04%    | 213   |
| No                                                                        | 79.96%    | 850   |
| TOTAL                                                                     |           | 1,063 |