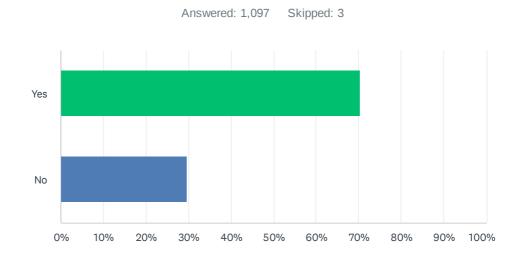

## Q1 Have you heard about the proposed Troon Community Water Sports Hub?

| ANSWER CHOICES | RESPONSES |       |
|----------------|-----------|-------|
| Yes            | 70.37%    | 772   |
| No             | 29.63%    | 325   |
| TOTAL          | -         | 1,097 |