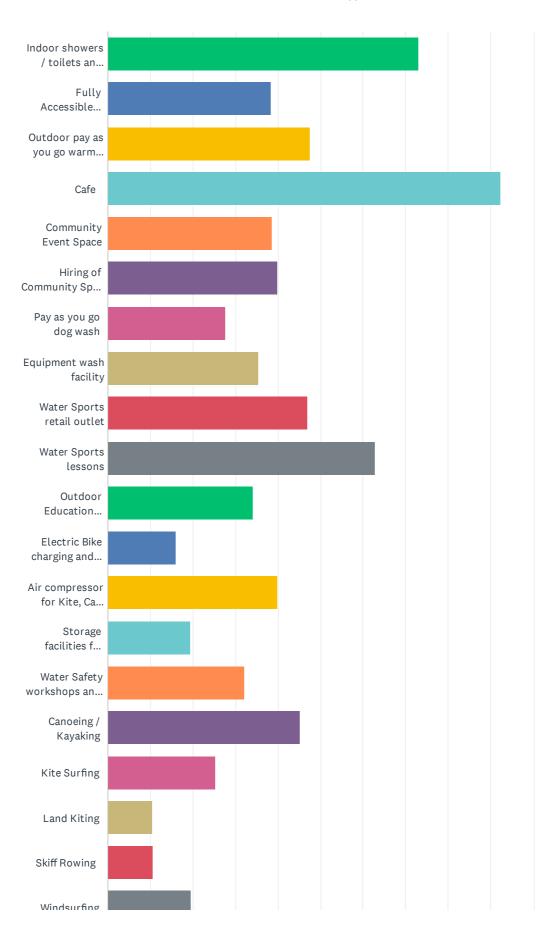

## Q3 The new Hub hopes to provide the following facilities and activities. If available please select one or more which you think you may use.

#### Troon Water Sports Hub Community Survey

| ANSWER CHOICES                                                                                                   | RESPO  | NSES  |
|------------------------------------------------------------------------------------------------------------------|--------|-------|
| Indoor showers / toilets and changing facilities                                                                 | 73.11% | 791   |
| Fully Accessible changing places                                                                                 | 38.35% | 415   |
| Outdoor pay as you go warm showers                                                                               | 47.60% | 515   |
| Cafe                                                                                                             | 92.42% | 1,000 |
| Community Event Space                                                                                            | 38.54% | 417   |
| Hiring of Community Space for Birthdays, Parent & Child groups, Outdoor Nursery meeting point, Club meetings etc | 39.93% | 432   |
| Pay as you go dog wash                                                                                           | 27.63% | 299   |
| Equipment wash facility                                                                                          | 35.30% | 382   |
| Water Sports retail outlet                                                                                       | 46.86% | 507   |
| Water Sports lessons                                                                                             | 62.94% | 681   |
| Outdoor Education lessons                                                                                        | 34.10% | 369   |
| Electric Bike charging and basic maintenance facilities                                                          | 15.90% | 172   |
| Air compressor for Kite, Canoe and SUP inflating                                                                 | 39.93% | 432   |
| Storage facilities for sports equipment                                                                          | 19.41% | 210   |
| Water Safety workshops and talks                                                                                 | 32.26% | 349   |
| Canoeing / Kayaking                                                                                              | 45.19% | 489   |
| Kite Surfing                                                                                                     | 25.32% | 274   |
| Land Kiting                                                                                                      | 10.44% | 113   |
| Skiff Rowing                                                                                                     | 10.63% | 115   |
| Windsurfing                                                                                                      | 19.69% | 213   |
| Land Yachting                                                                                                    | 8.13%  | 88    |
| Stand Up Paddleboarding                                                                                          | 60.54% | 655   |
| Open Water Swimming sessions                                                                                     | 48.80% | 528   |
| Total Respondents: 1,082                                                                                         |        |       |