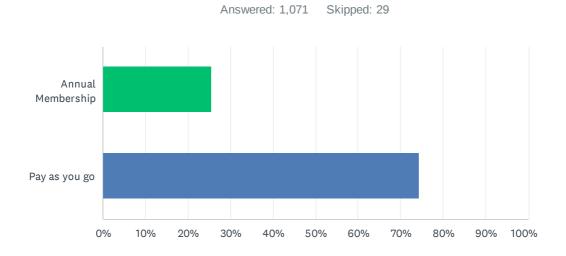

# Q5 Would you prefer an annual membership scheme that includes access to all services such as indoor changing or would you prefer pay as you go access for more infrequent use?

| ANSWER CHOICES    | RESPONSES |       |
|-------------------|-----------|-------|
| Annual Membership | 25.49%    | 273   |
| Pay as you go     | 74.51%    | 798   |
| TOTAL             |           | 1,071 |