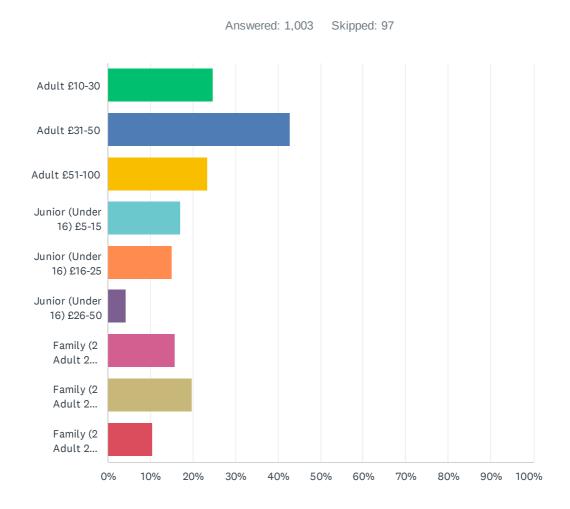

Q6 How much would you expect to pay for the following Annual Membership that would provide unlimited access to indoor hot showers and changing facilities, and possible discounts on food/drinks and other services.

| ANSWER CHOICES                      | RESPONSES |     |
|-------------------------------------|-----------|-----|
| Adult £10-30                        | 24.83%    | 249 |
| Adult £31-50                        | 42.77%    | 429 |
| Adult £51-100                       | 23.43%    | 235 |
| Junior (Under 16) £5-15             | 17.05%    | 171 |
| Junior (Under 16) £16-25            | 15.05%    | 151 |
| Junior (Under 16) £26-50            | 4.19%     | 42  |
| Family (2 Adult 2 Children) £25-60  | 15.85%    | 159 |
| Family (2 Adult 2 Children) £61-90  | 19.84%    | 199 |
| Family (2 Adult 2 Children) £91-120 | 10.47%    | 105 |
| Total Respondents: 1,003            |           |     |