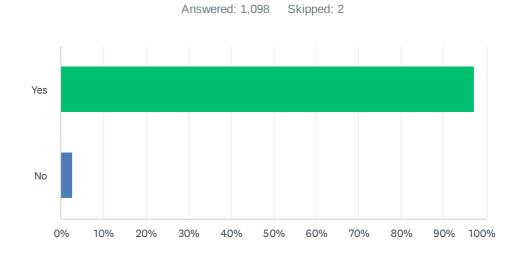

## Q2 Would you use a Community Hub and Beach side Cafe on Troon's North Shore?

| ANSWER CHOICES | RESPONSES |       |
|----------------|-----------|-------|
| Yes            | 97.27%    | 1,068 |
| No             | 2.73%     | 30    |
| TOTAL          |           | 1,098 |