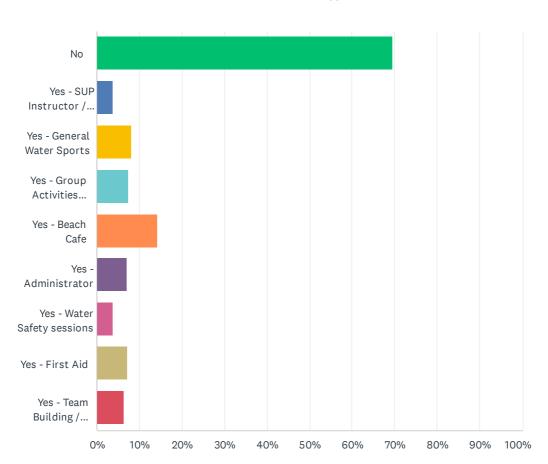

## Q10 Would you be interested in volunteering to support the Water Sports Hub?

| ANSWER CHOICES                   | RESPONSES |     |
|----------------------------------|-----------|-----|
| No                               | 69.60%    | 689 |
| Yes - SUP Instructor / Assistant | 3.94%     | 39  |
| Yes - General Water Sports       | 8.18%     | 81  |
| Yes - Group Activities Support   | 7.47%     | 74  |
| Yes - Beach Cafe                 | 14.24%    | 141 |
| Yes - Administrator              | 7.07%     | 70  |
| Yes - Water Safety sessions      | 3.74%     | 37  |
| Yes - First Aid                  | 7.17%     | 71  |
| Yes - Team Building / Games      | 6.36%     | 63  |
| Total Respondents: 990           |           |     |