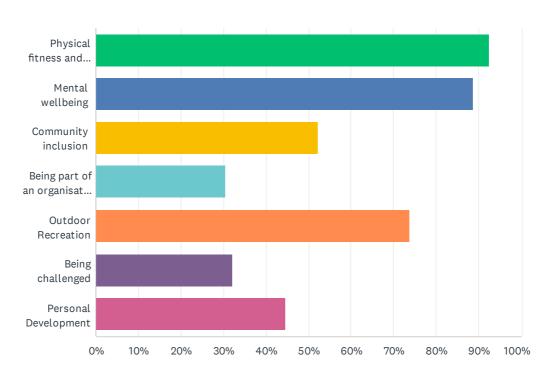

### Q8 What health and wellbeing aims are important to you?

| ANSWER CHOICES                        | RESPONSES |       |
|---------------------------------------|-----------|-------|
| Physical fitness and wellbeing        | 92.56%    | 1,007 |
| Mental wellbeing                      | 88.69%    | 965   |
| Community inclusion                   | 52.30%    | 569   |
| Being part of an organisation or team | 30.42%    | 331   |
| Outdoor Recreation                    | 73.81%    | 803   |
| Being challenged                      | 32.26%    | 351   |
| Personal Development                  | 44.58%    | 485   |
| Total Respondents: 1,088              |           |       |