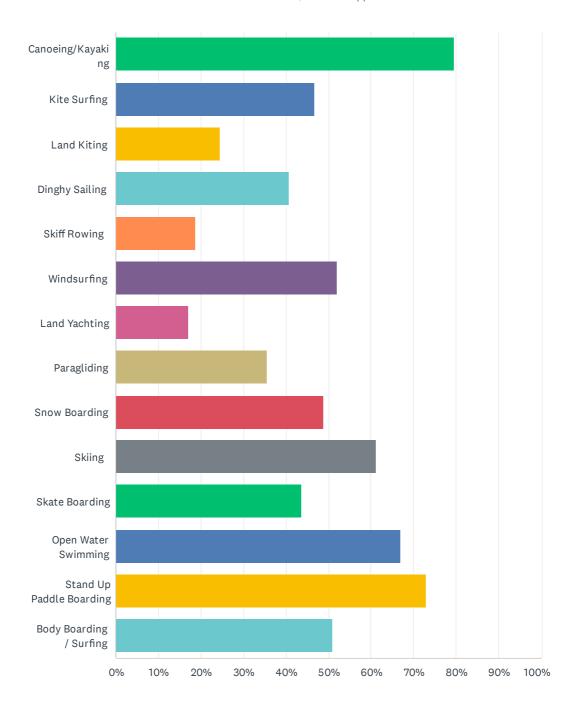

## Q4 Have you ever heard of or participated in the following sports/activities?

Answered: 1,026 Skipped: 74

| ANSWER CHOICES           | RESPONSES |     |
|--------------------------|-----------|-----|
| Canoeing/Kayaking        | 79.63%    | 817 |
| Kite Surfing             | 46.78%    | 480 |
| Land Kiting              | 24.56%    | 252 |
| Dinghy Sailing           | 40.64%    | 417 |
| Skiff Rowing             | 18.71%    | 192 |
| Windsurfing              | 52.05%    | 534 |
| Land Yachting            | 16.96%    | 174 |
| Paragliding              | 35.67%    | 366 |
| Snow Boarding            | 48.83%    | 501 |
| Skiing                   | 61.21%    | 628 |
| Skate Boarding           | 43.66%    | 448 |
| Open Water Swimming      | 67.06%    | 688 |
| Stand Up Paddle Boarding | 73.00%    | 749 |
| Body Boarding / Surfing  | 50.88%    | 522 |
| Total Respondents: 1,026 |           |     |