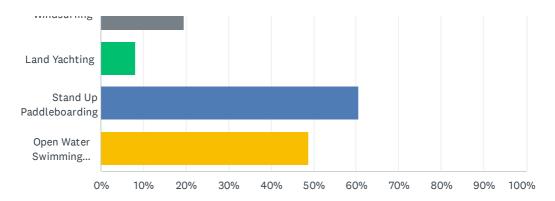

## Q3 The new Hub hopes to provide the following facilities and activities. If available please select one or more which you think you may use.

#### Troon Water Sports Hub Community Survey

| ANSWER CHOICES                                                                                                   | RESPO  | NSES  |
|------------------------------------------------------------------------------------------------------------------|--------|-------|
| Indoor showers / toilets and changing facilities                                                                 | 73.11% | 791   |
| Fully Accessible changing places                                                                                 | 38.35% | 415   |
| Outdoor pay as you go warm showers                                                                               | 47.60% | 515   |
| Cafe                                                                                                             | 92.42% | 1,000 |
| Community Event Space                                                                                            | 38.54% | 417   |
| Hiring of Community Space for Birthdays, Parent & Child groups, Outdoor Nursery meeting point, Club meetings etc | 39.93% | 432   |
| Pay as you go dog wash                                                                                           | 27.63% | 299   |
| Equipment wash facility                                                                                          | 35.30% | 382   |
| Water Sports retail outlet                                                                                       | 46.86% | 507   |
| Water Sports lessons                                                                                             | 62.94% | 681   |
| Outdoor Education lessons                                                                                        | 34.10% | 369   |
| Electric Bike charging and basic maintenance facilities                                                          | 15.90% | 172   |
| Air compressor for Kite, Canoe and SUP inflating                                                                 | 39.93% | 432   |
| Storage facilities for sports equipment                                                                          | 19.41% | 210   |
| Water Safety workshops and talks                                                                                 | 32.26% | 349   |
| Canoeing / Kayaking                                                                                              | 45.19% | 489   |
| Kite Surfing                                                                                                     | 25.32% | 274   |
| Land Kiting                                                                                                      | 10.44% | 113   |
| Skiff Rowing                                                                                                     | 10.63% | 115   |
| Windsurfing                                                                                                      | 19.69% | 213   |
| Land Yachting                                                                                                    | 8.13%  | 88    |
| Stand Up Paddleboarding                                                                                          | 60.54% | 655   |
| Open Water Swimming sessions                                                                                     | 48.80% | 528   |
| Total Respondents: 1,082                                                                                         |        |       |