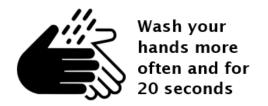

## REMEMBER TO WASH YOUR HANDS FOR 20s WHEN YOU GET HOME

Use soap and water or hand sanitiser when you:

- Get home or into work
- Blow your nose, sneeze or cough
- Eat or handle food

Cover your mouth and nose with a tissue or your sleeve (not your hands) when you cough or sneeze and throw the tissue away straight away