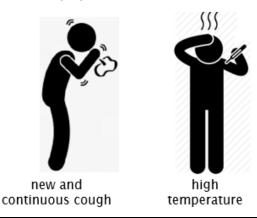

## PLEASE DO NOT COME TO COLLECT IF YOU ARE SUFFERING FROM A NEW OR CONTINUOUS COUGH OR A FEVER/HIGH TEMPERATURE

Common symptoms of coronavirus (COVID-19)