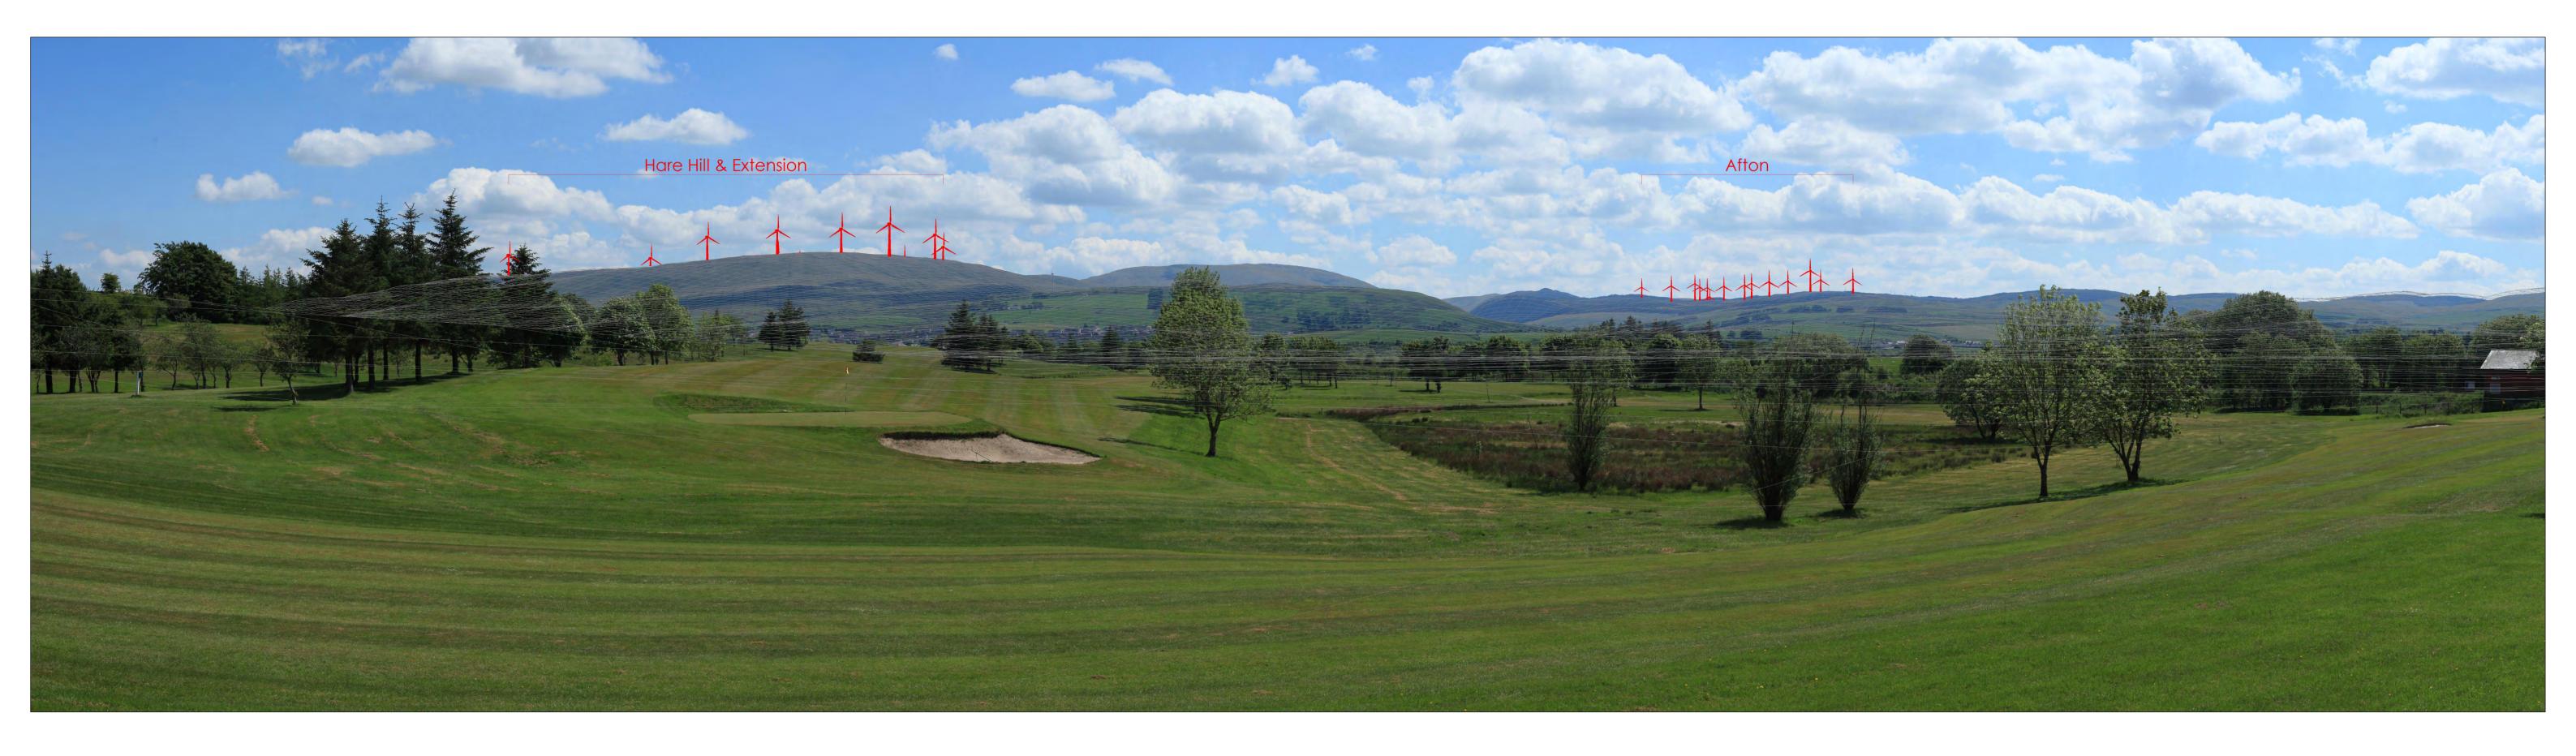

, between Colmonell and Knockdolian - 211857, 585748





Existing photograph



Original operational and consented turbine heights





#### 8 - Loch Doon - 248961, 598111



Existing photograph

#### 8 - Loch Doon - 248961, 598111



Original operational and consented turbine heights

#### 8 - Loch Doon - 248961, 598111



Increased turbine heights to 150m





Existing photograph



Original operational and consented turbine heights



Increased turbine heights to 150m







Original operational and consented turbine heights







Existing photograph



Existing photograph



Original operational and consented turbine heights





10 - Moscow to Waterside, Horsehill - 248753, 642388





## 10 - Moscow to Waterside, Horsehill - 248753, 642388







Increased turbine heights to 150m



Increased turbine heights to 200m