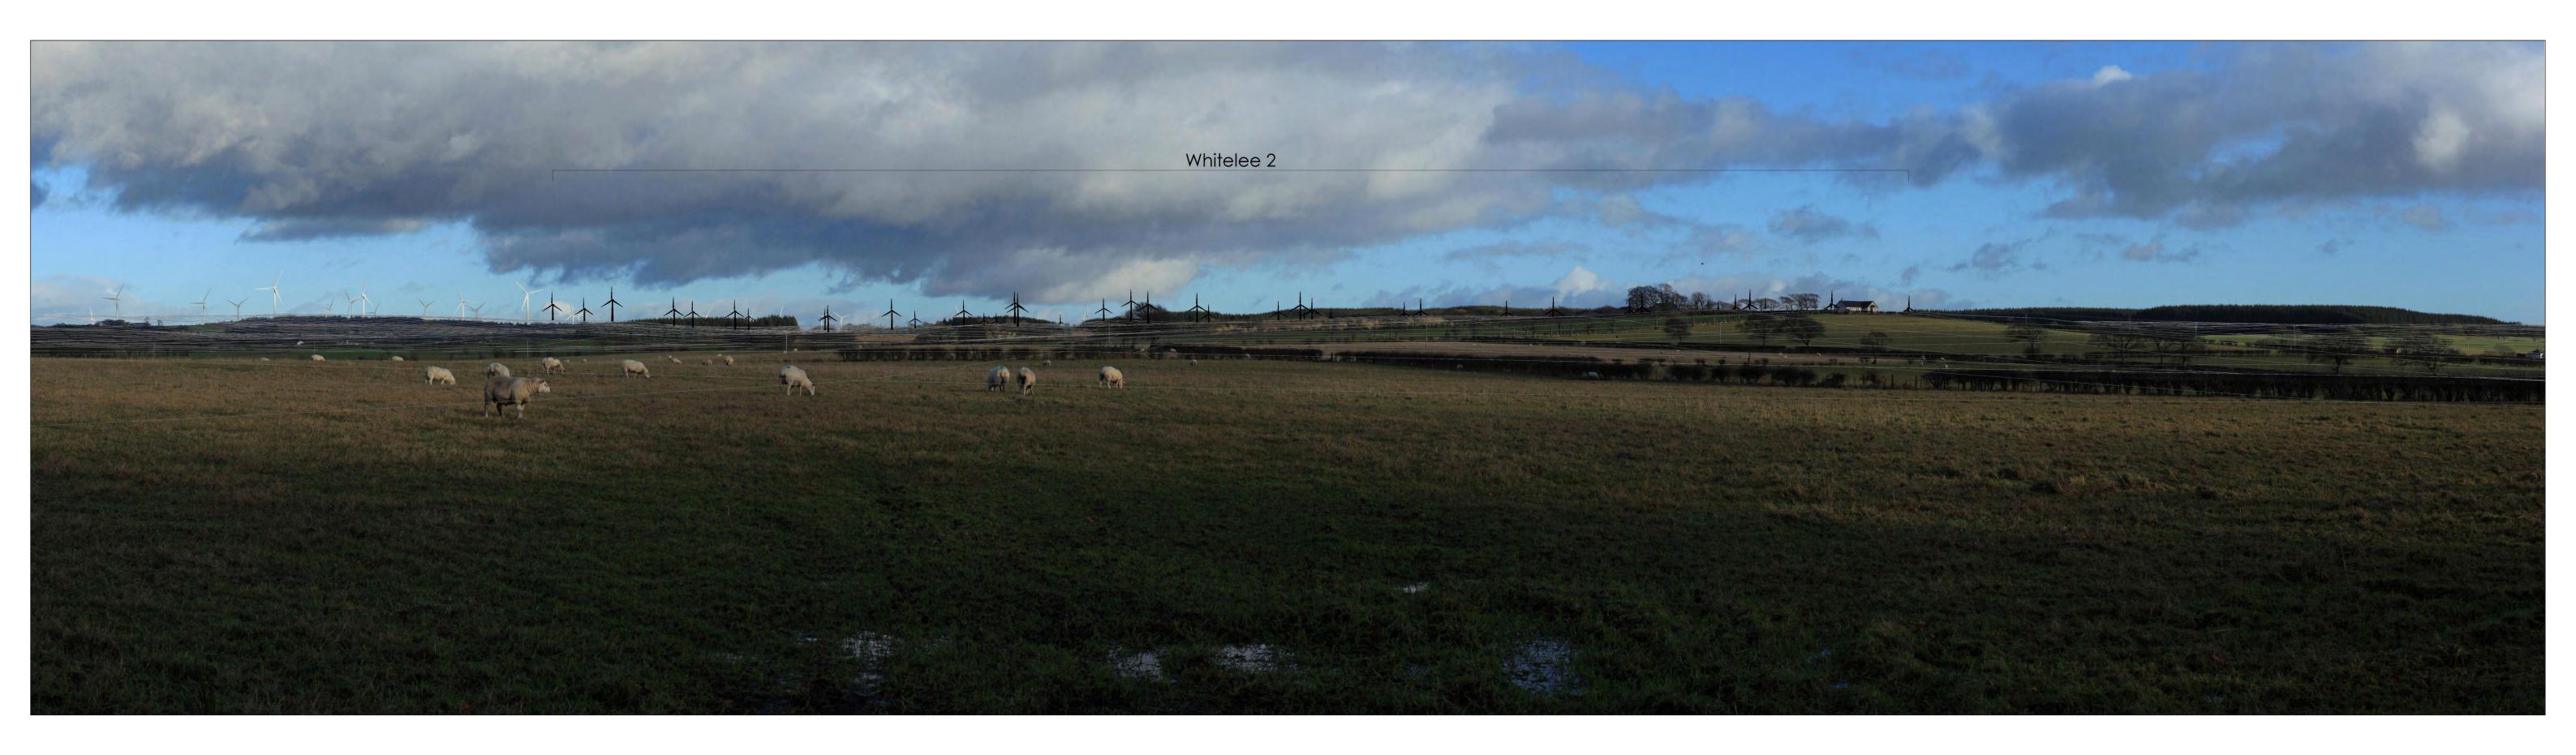

Existing photograph

Existing photograph

Original operational and consented turbine heights

10 - Moscow to Waterside, Horsehill - 248753, 642388

## 10 - Moscow to Waterside, Horsehill - 248753, 642388

Increased turbine heights to 150m

Increased turbine heights to 200m