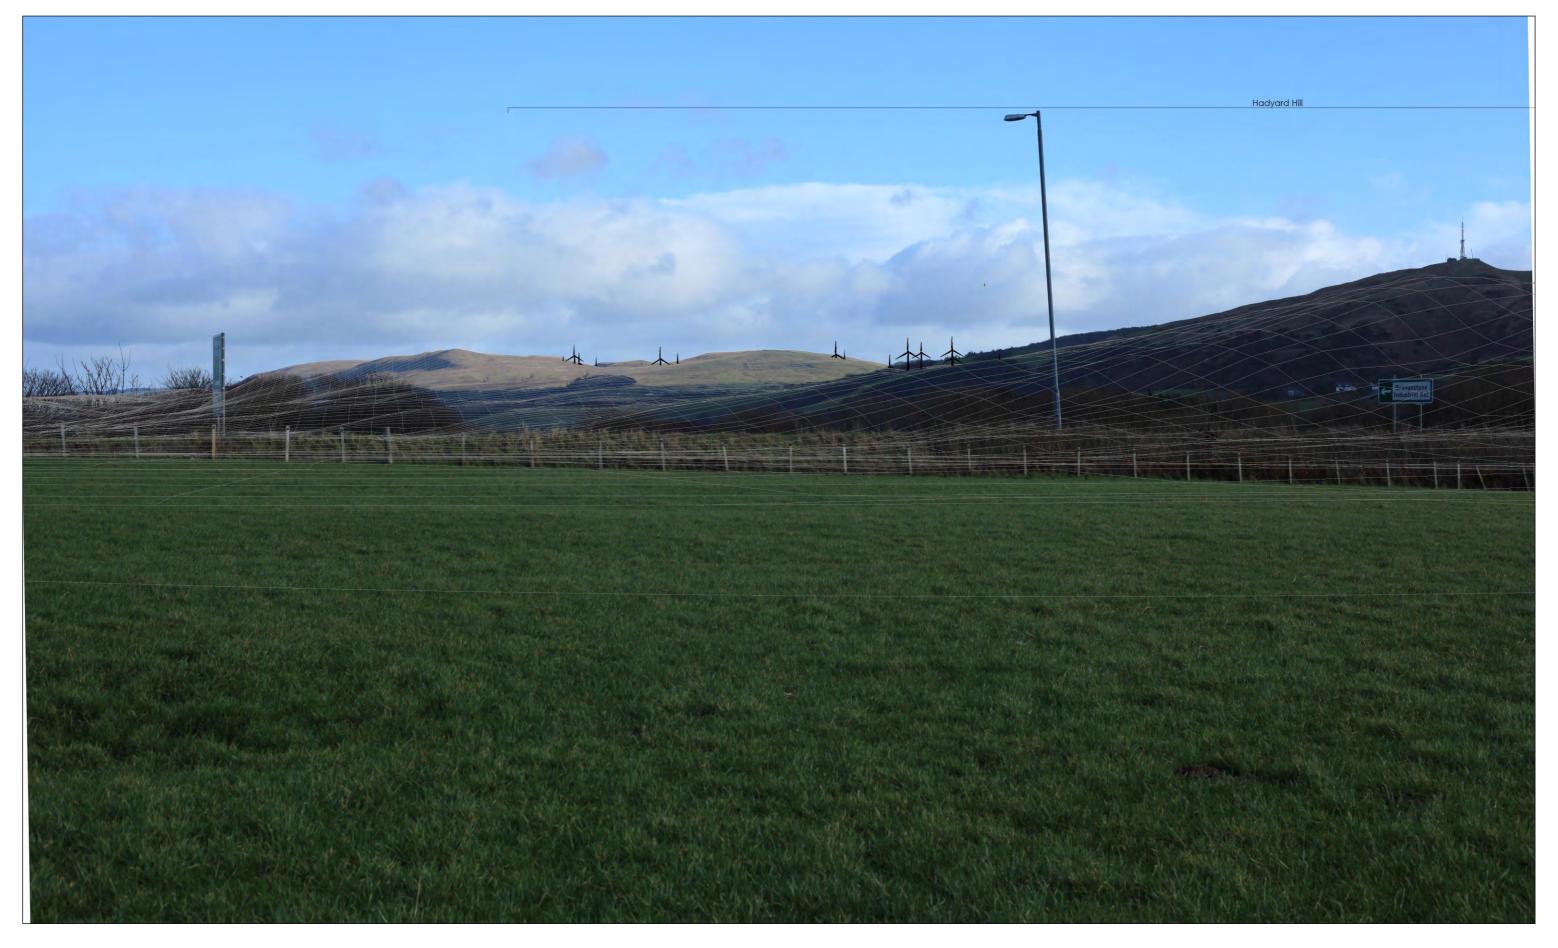

Existing photograph

Existing photograph

Original operational and consented turbine heights

10 - Moscow to Waterside, Horsehill - 248753, 642388

## 10 - Moscow to Waterside, Horsehill - 248753, 642388

Increased turbine heights to 150m

Increased turbine heights to 200m