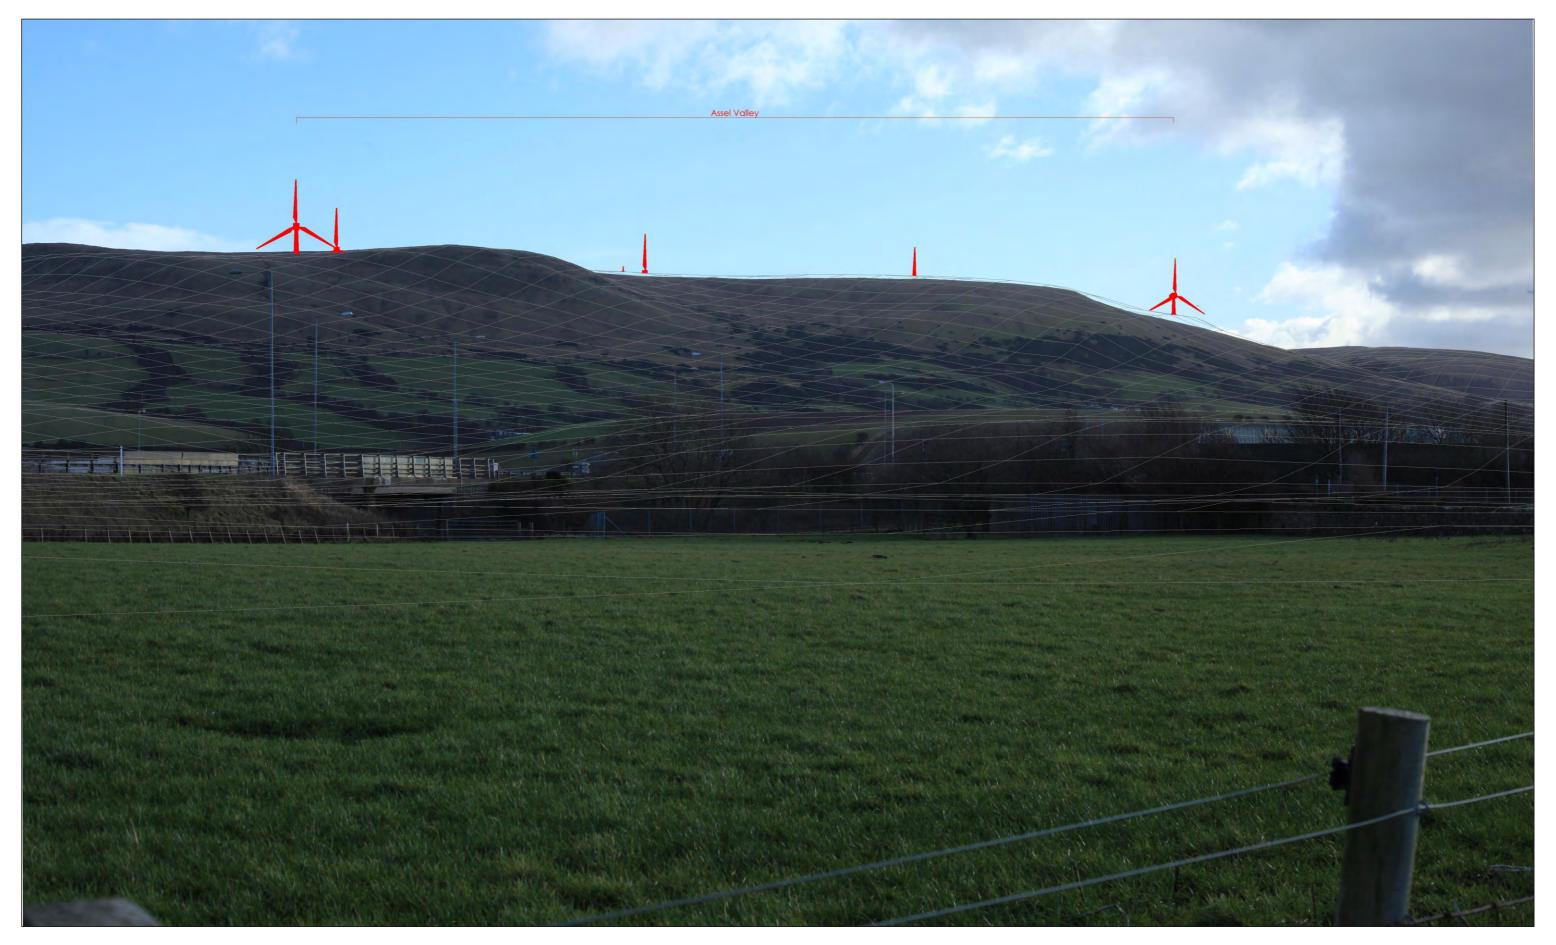

Increased turbine heights to 150m

Increased turbine heights to 200m

6 - B734 Stinchar Valley, between Colmonell and Knockdolian - 211857, 585748

6 - B734 Stinchar Valley, between Colmonell and Knockdolian - 211857, 585748

Original operational and consented turbine heights

6 - B734 Stinchar Valley, between Colmonell and Knockdolian - 211857, 585748

6 - B734 Stinchar Valley, between Colmonell and Knockdolian - 211857, 585748