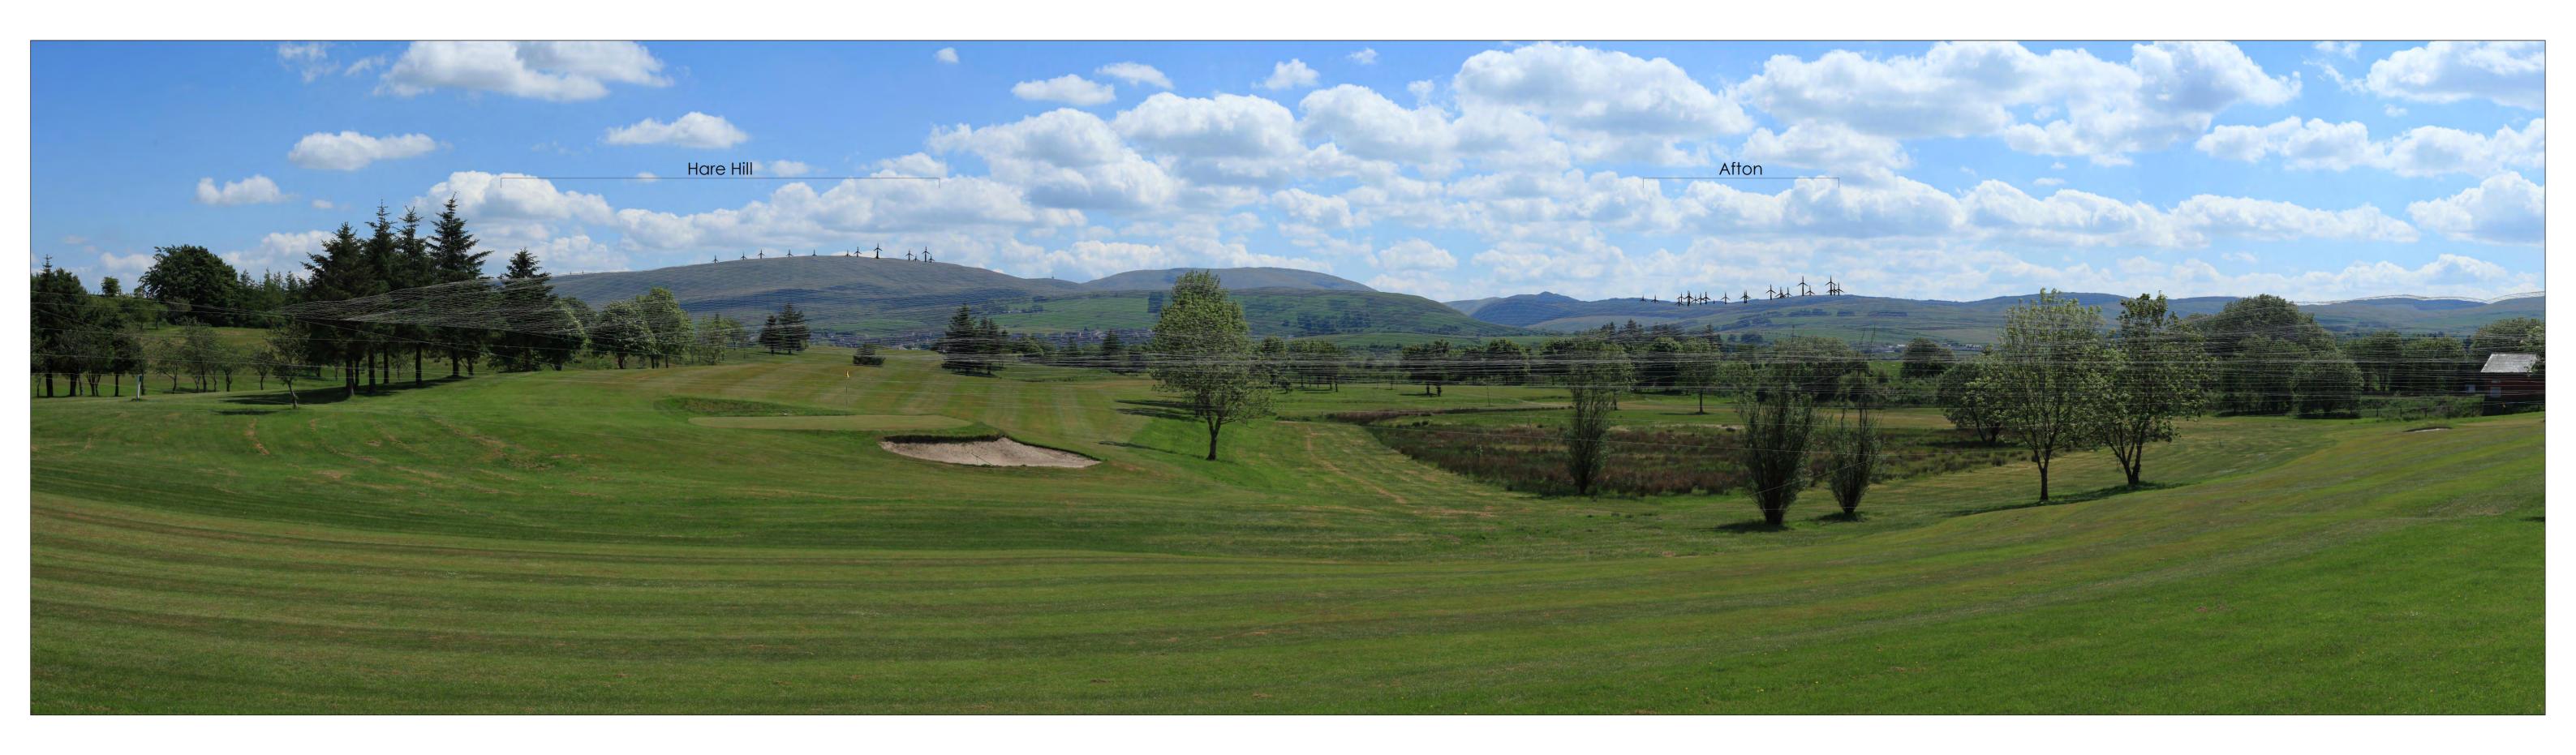

#### 8 - Loch Doon - 248961, 598111

Existing photograph

#### 8 - Loch Doon - 248961, 598111

Original operational and consented turbine heights

#### 8 - Loch Doon - 248961, 598111

Increased turbine heights to 150m

Existing photograph

Original operational and consented turbine heights

Increased turbine heights to 150m

Original operational and consented turbine heights