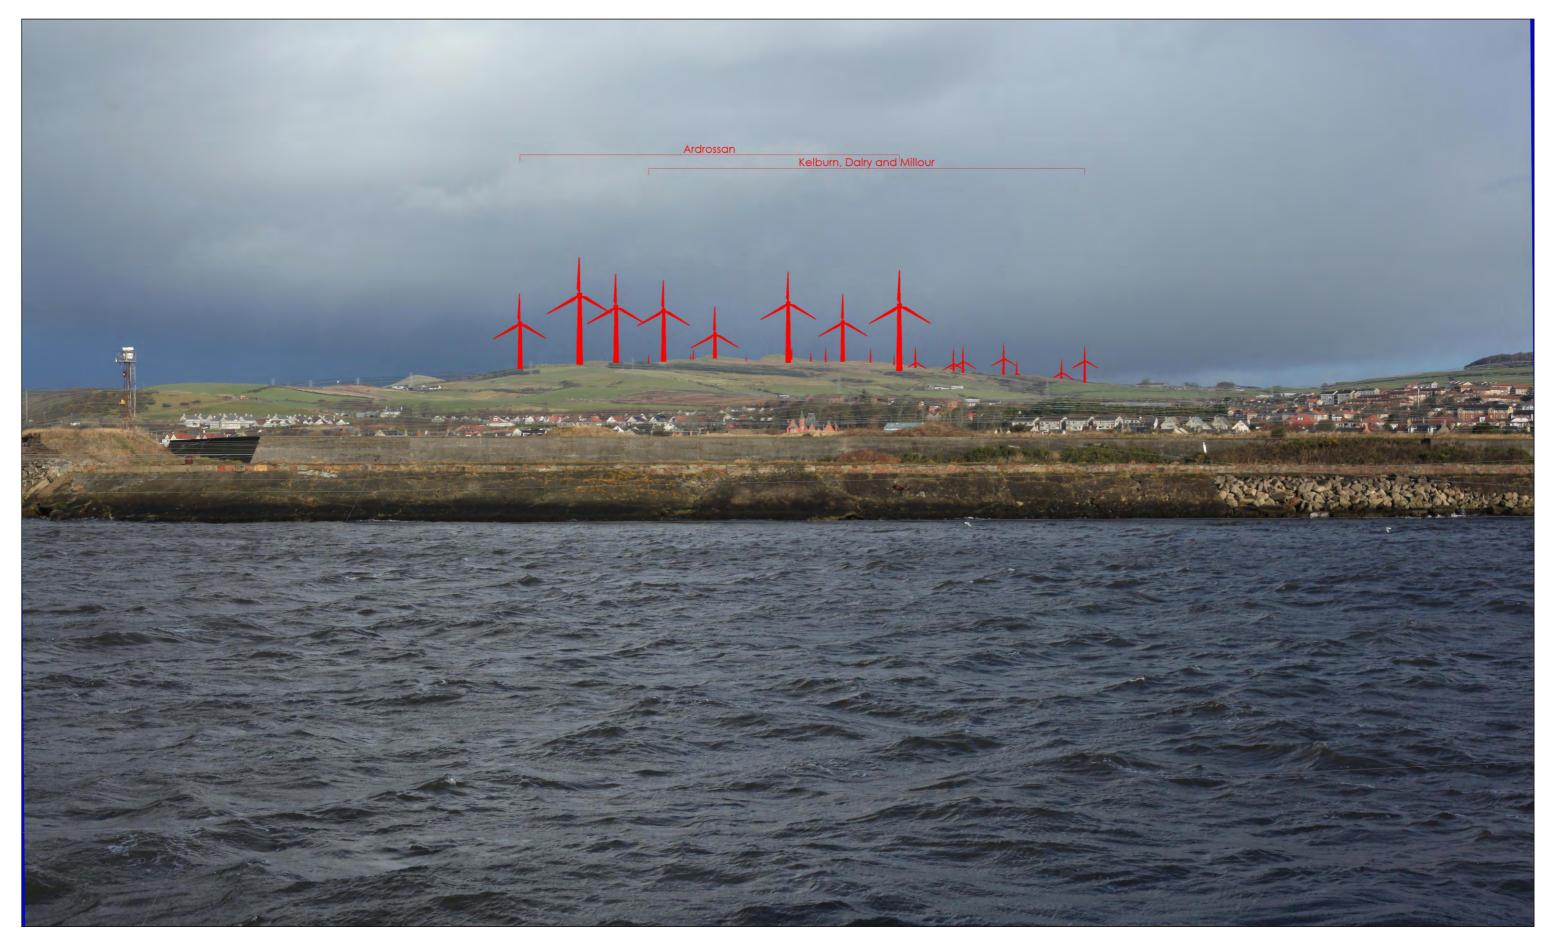

Existing photograph

Increased turbine heights to 150m

Increased turbine heights to 200m

Original operational and consented turbine heights

Increased turbine heights to 150m

Existing photograph

Original operational and consented turbine heights