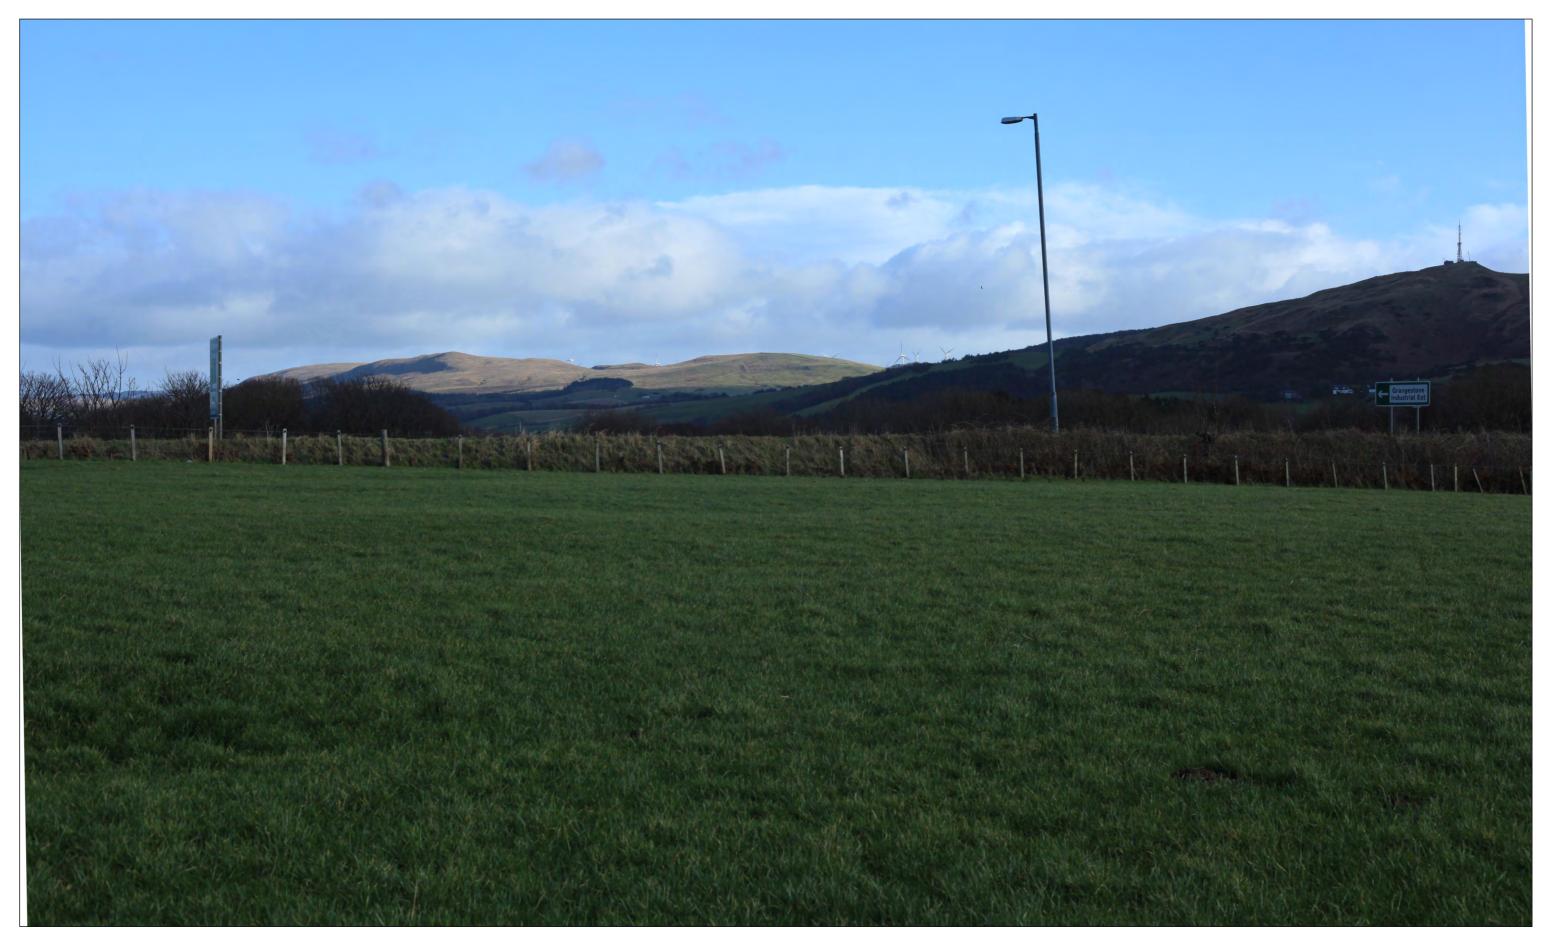

Existing photograph

Existing photograph

Original operational and consented turbine heights

10 - Moscow to Waterside, Horsehill - 248753, 642388

## 10 - Moscow to Waterside, Horsehill - 248753, 642388

Increased turbine heights to 150m

Increased turbine heights to 200m