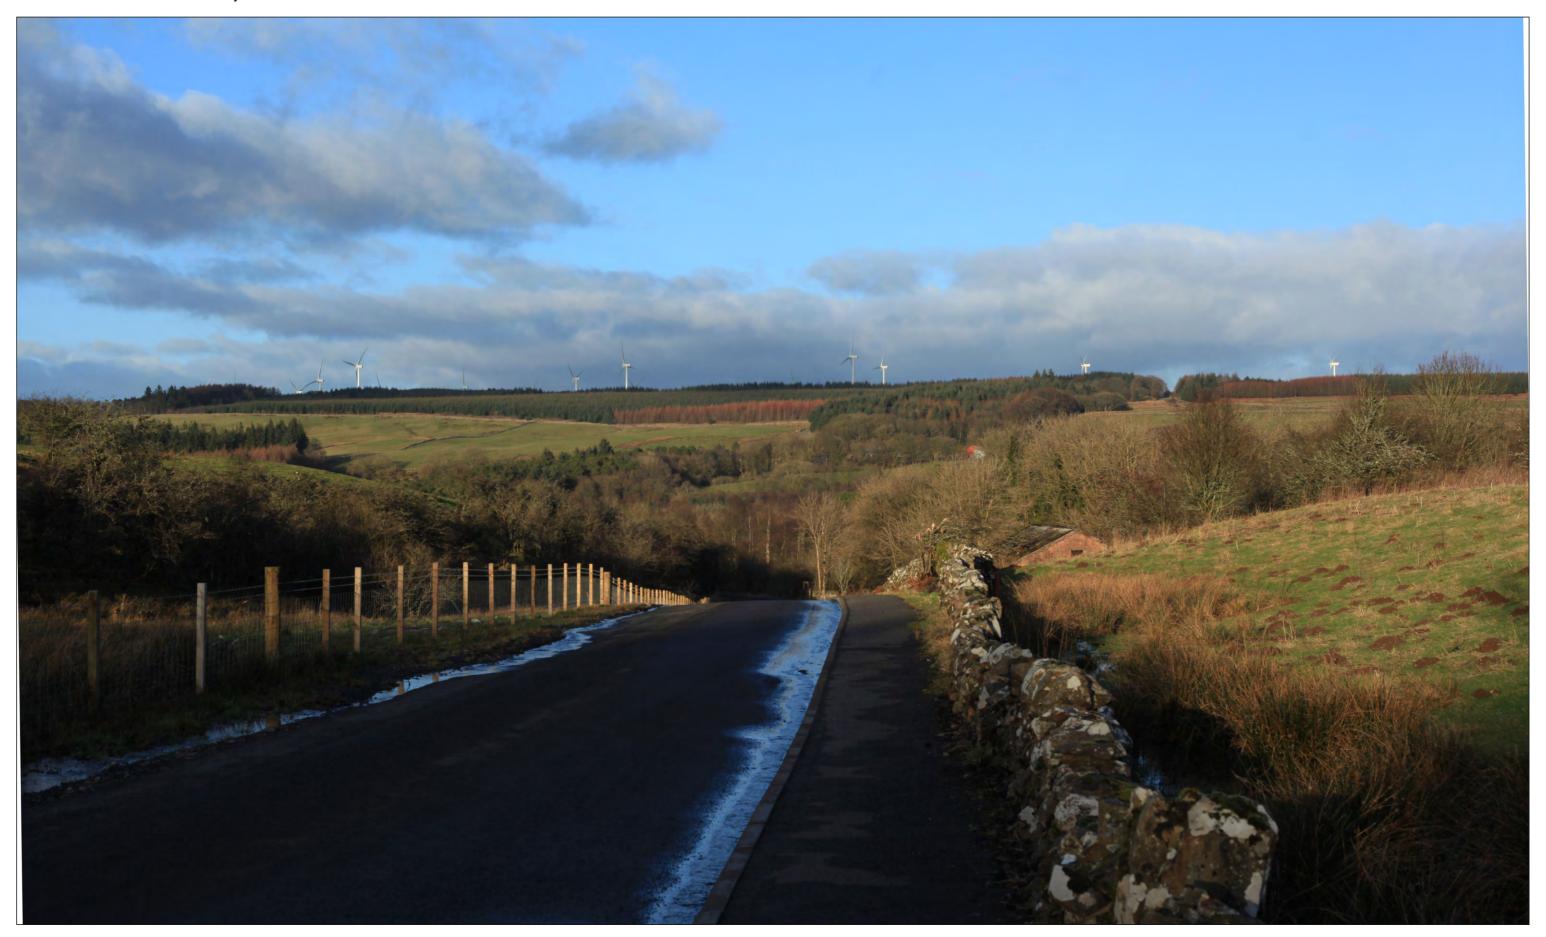

Existing photograph

Increased turbine heights to 150m

Increased turbine heights to 200m

Original operational and consented turbine heights

Increased turbine heights to 150m

Existing photograph

Original operational and consented turbine heights

Increased turbine heights to 200m

Existing photograph

Original operational and consented turbine heights

Increased turbine heights to 150m

5 - A77 Girvan Mains - 219183, 599184

Existing photograph

Original operational and consented turbine heights