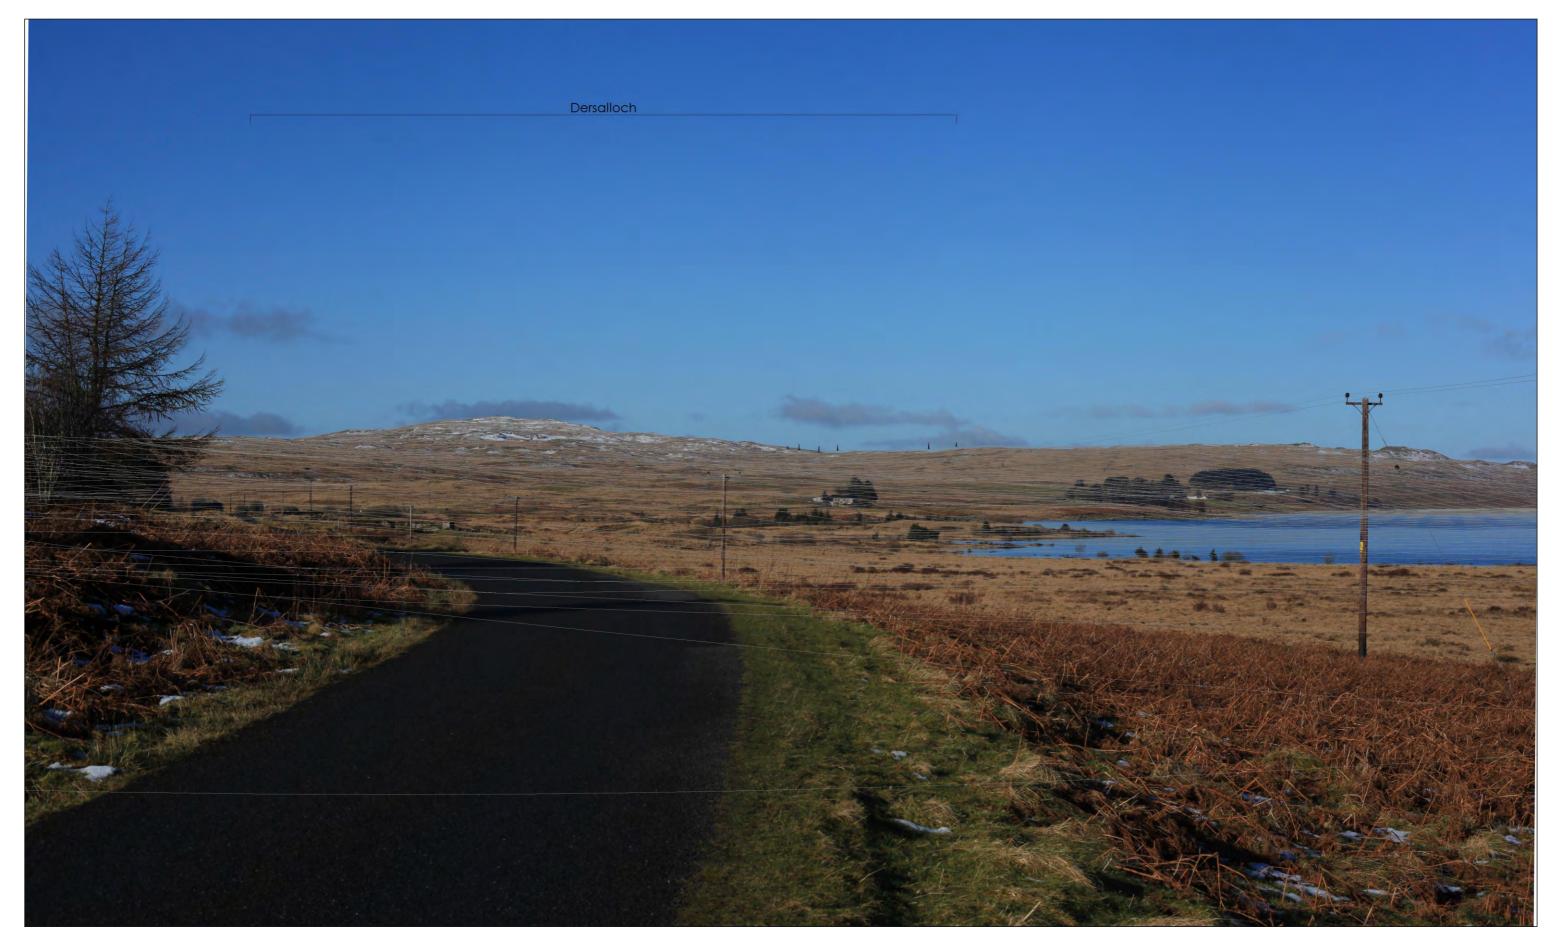

#### 8 - Loch Doon - 248961, 598111

Existing photograph

#### 8 - Loch Doon - 248961, 598111

Original operational and consented turbine heights

#### 8 - Loch Doon - 248961, 598111

Increased turbine heights to 150m

Existing photograph

Original operational and consented turbine heights

Increased turbine heights to 150m

Original operational and consented turbine heights