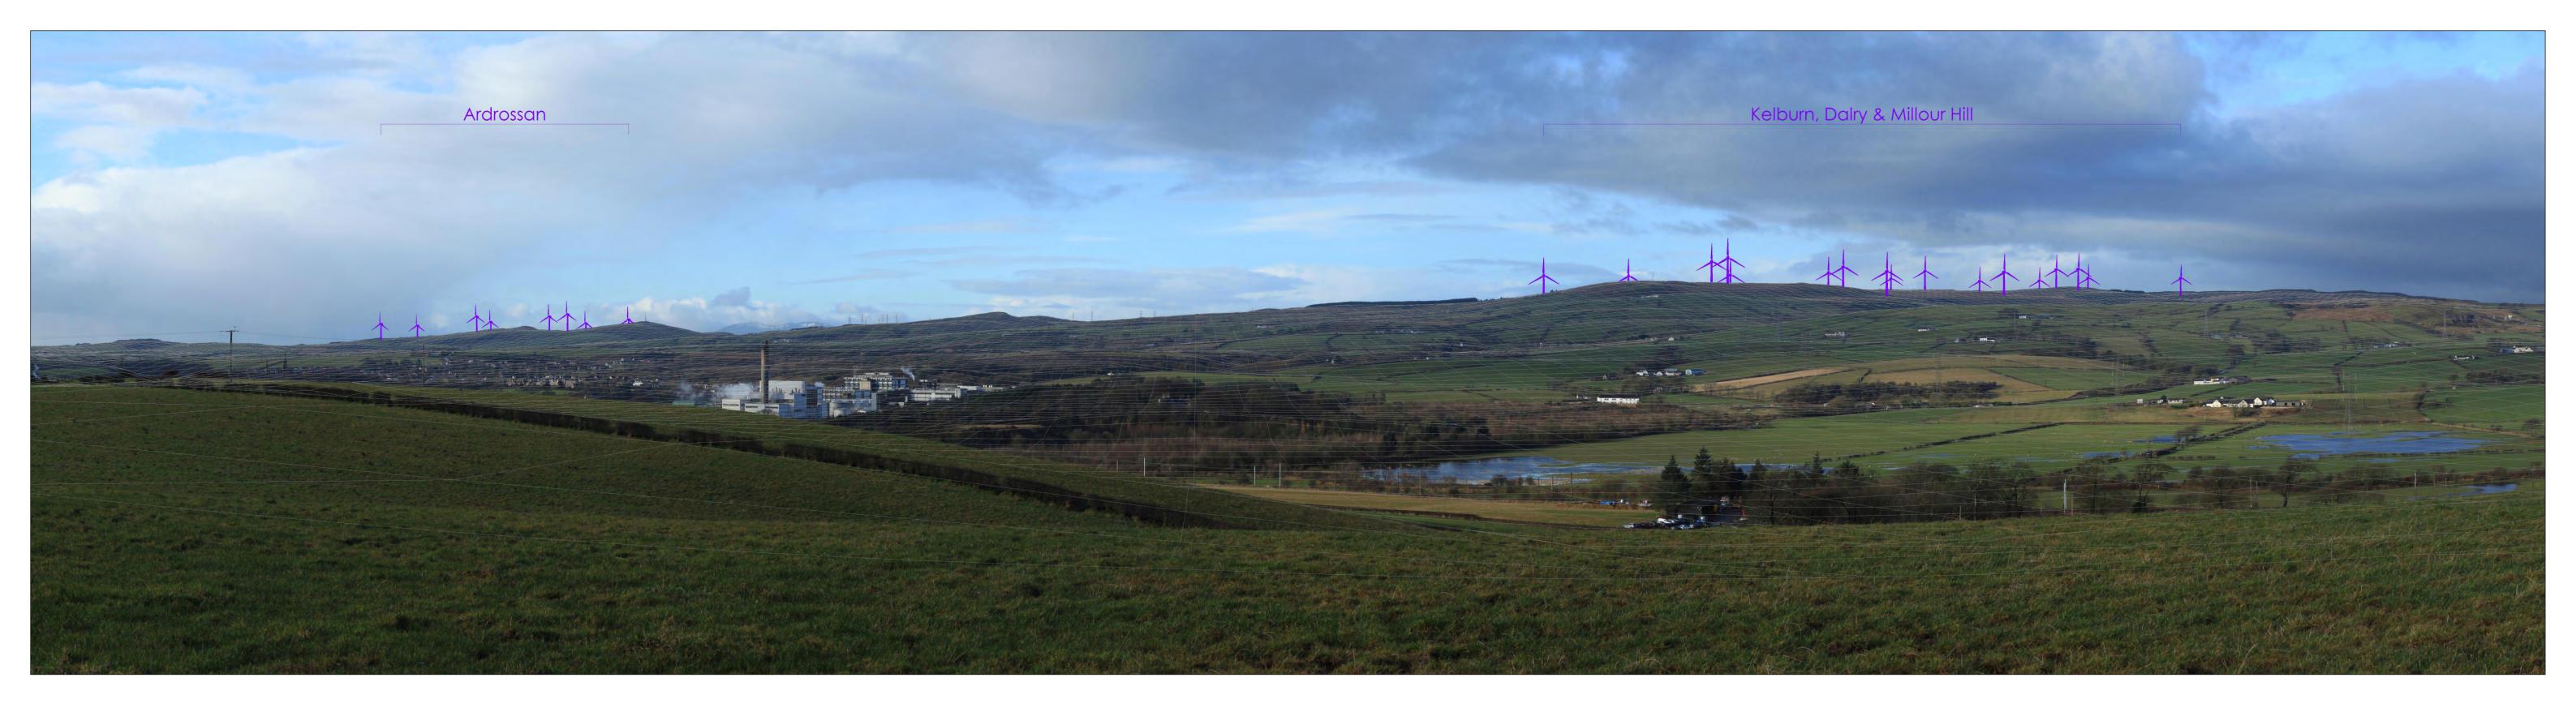

Increased turbine heights to 200m

Existing photograph

Original operational and consented turbine heights

Increased turbine heights to 150m

5 - A77 Girvan Mains - 219183, 599184

Existing photograph

Original operational and consented turbine heights

Increased turbine heights to 150m

Increased turbine heights to 200m

6 - B734 Stinchar Valley, between Colmonell and Knockdolian - 211857, 585748

6 - B734 Stinchar Valley, between Colmonell and Knockdolian - 211857, 585748