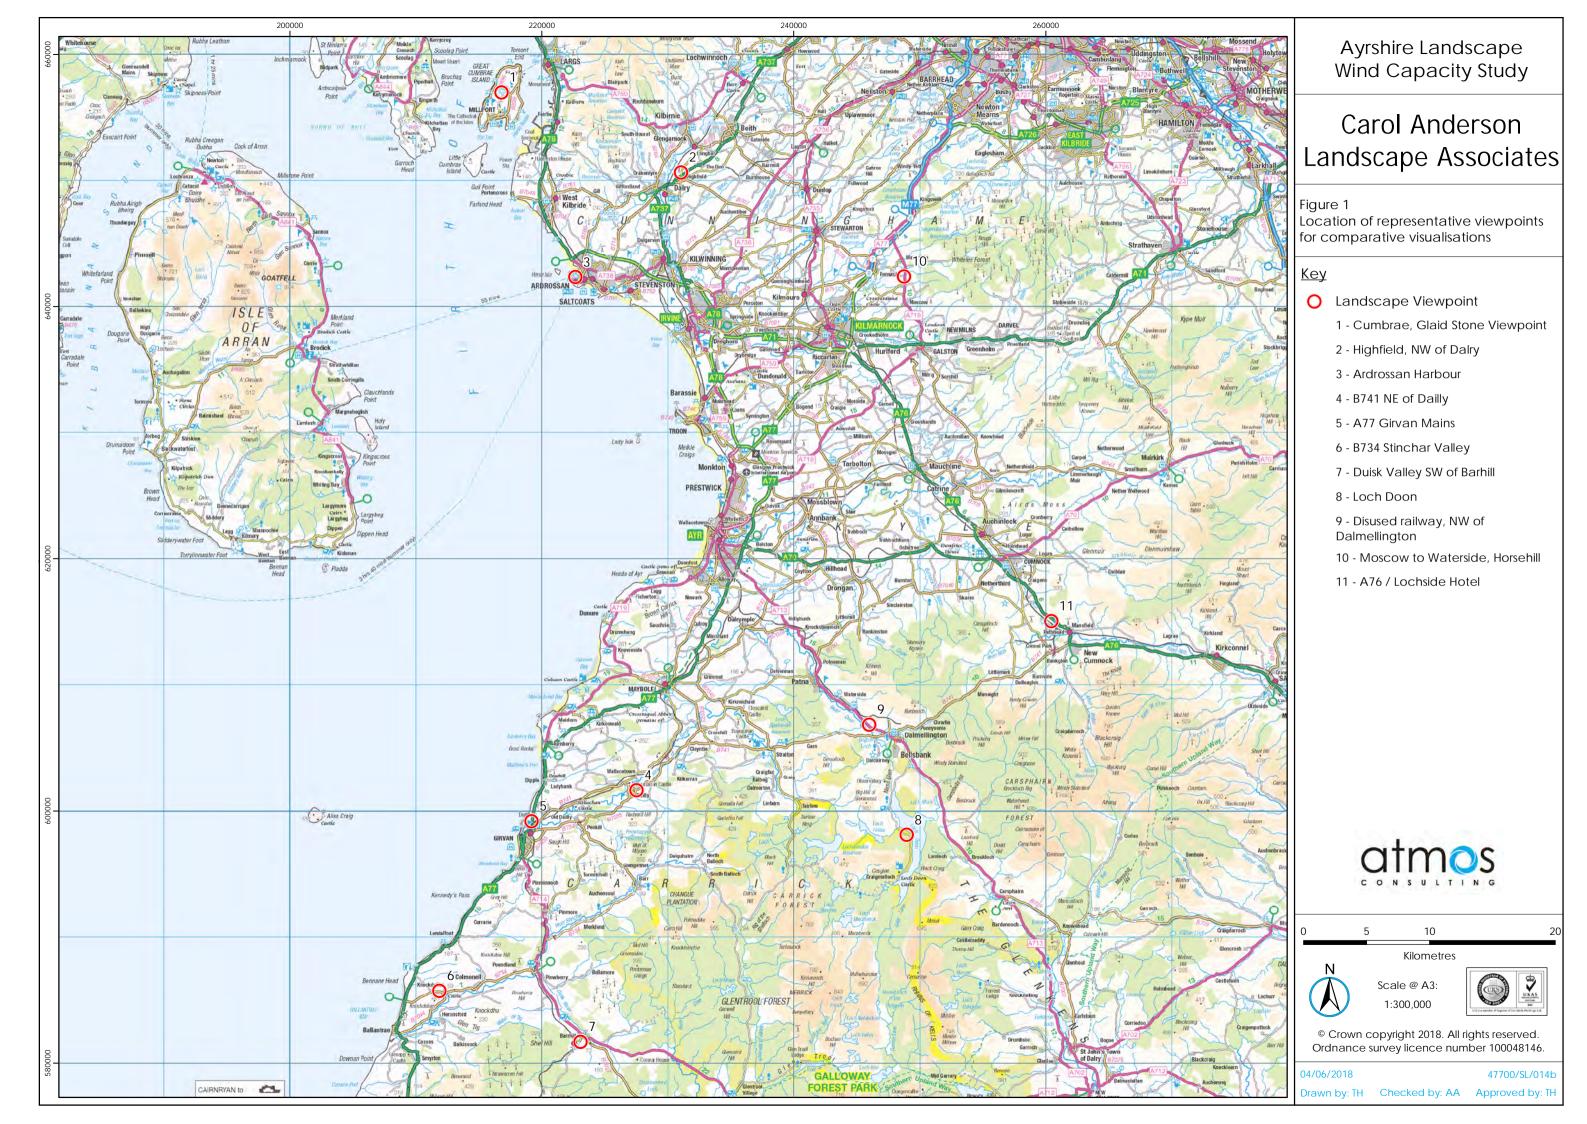

Existing photograph

Existing photograph

Original operational and consented turbine heights

10 - Moscow to Waterside, Horsehill - 248753, 642388