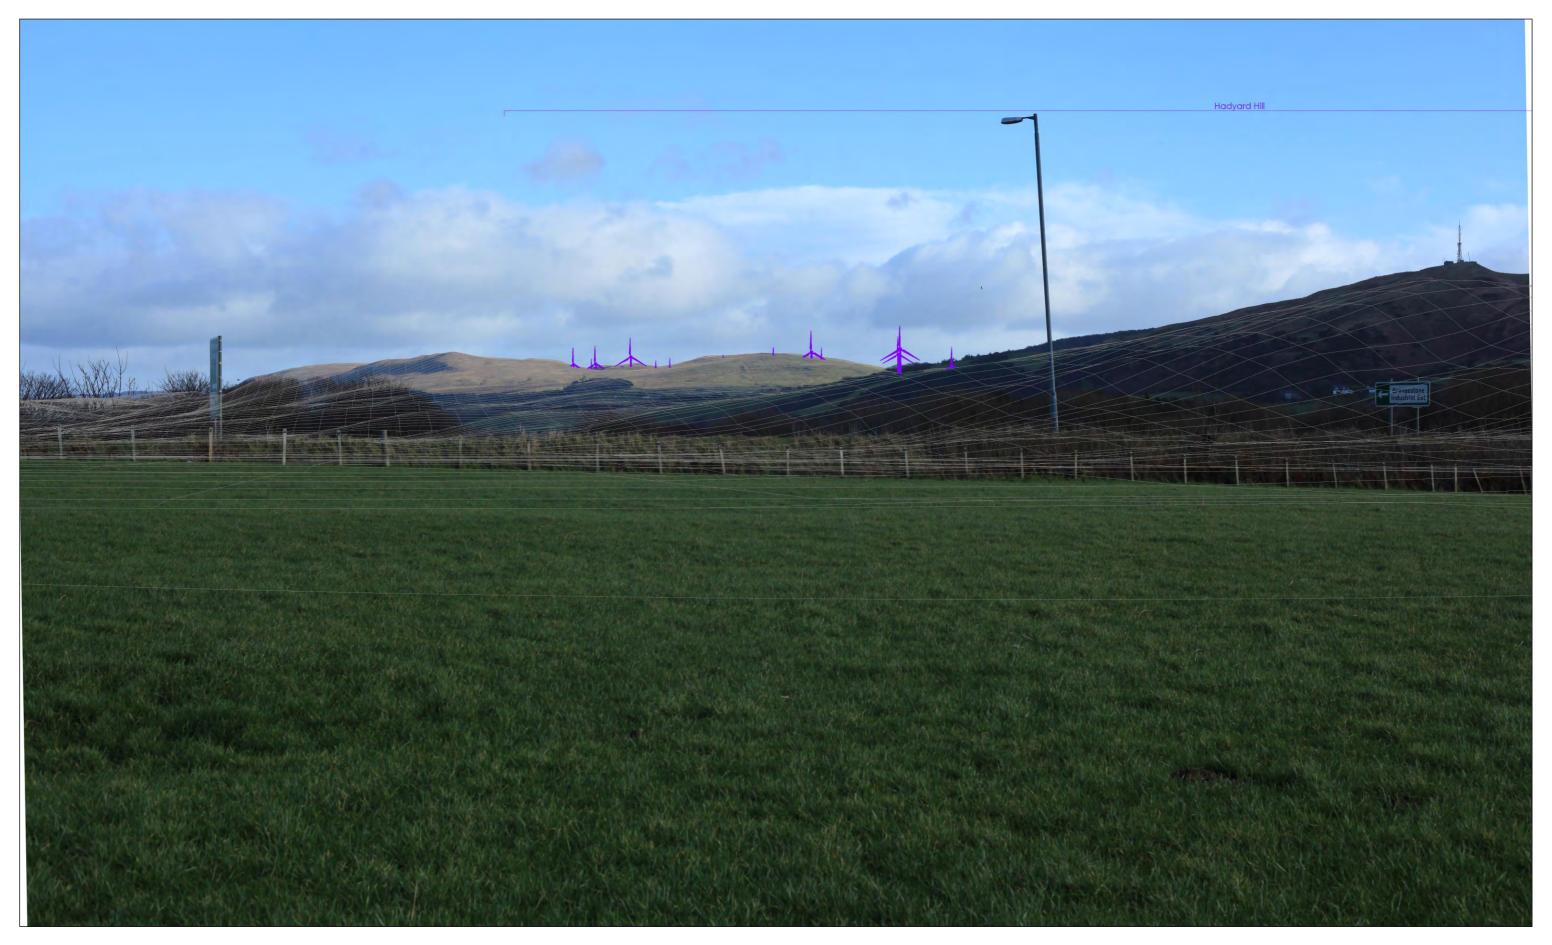

Existing photograph

Increased turbine heights to 150m

Increased turbine heights to 200m

Original operational and consented turbine heights

Increased turbine heights to 150m

Existing photograph

Original operational and consented turbine heights

Increased turbine heights to 200m

Existing photograph

Original operational and consented turbine heights

Increased turbine heights to 150m

5 - A77 Girvan Mains - 219183, 599184

Existing photograph

Original operational and consented turbine heights