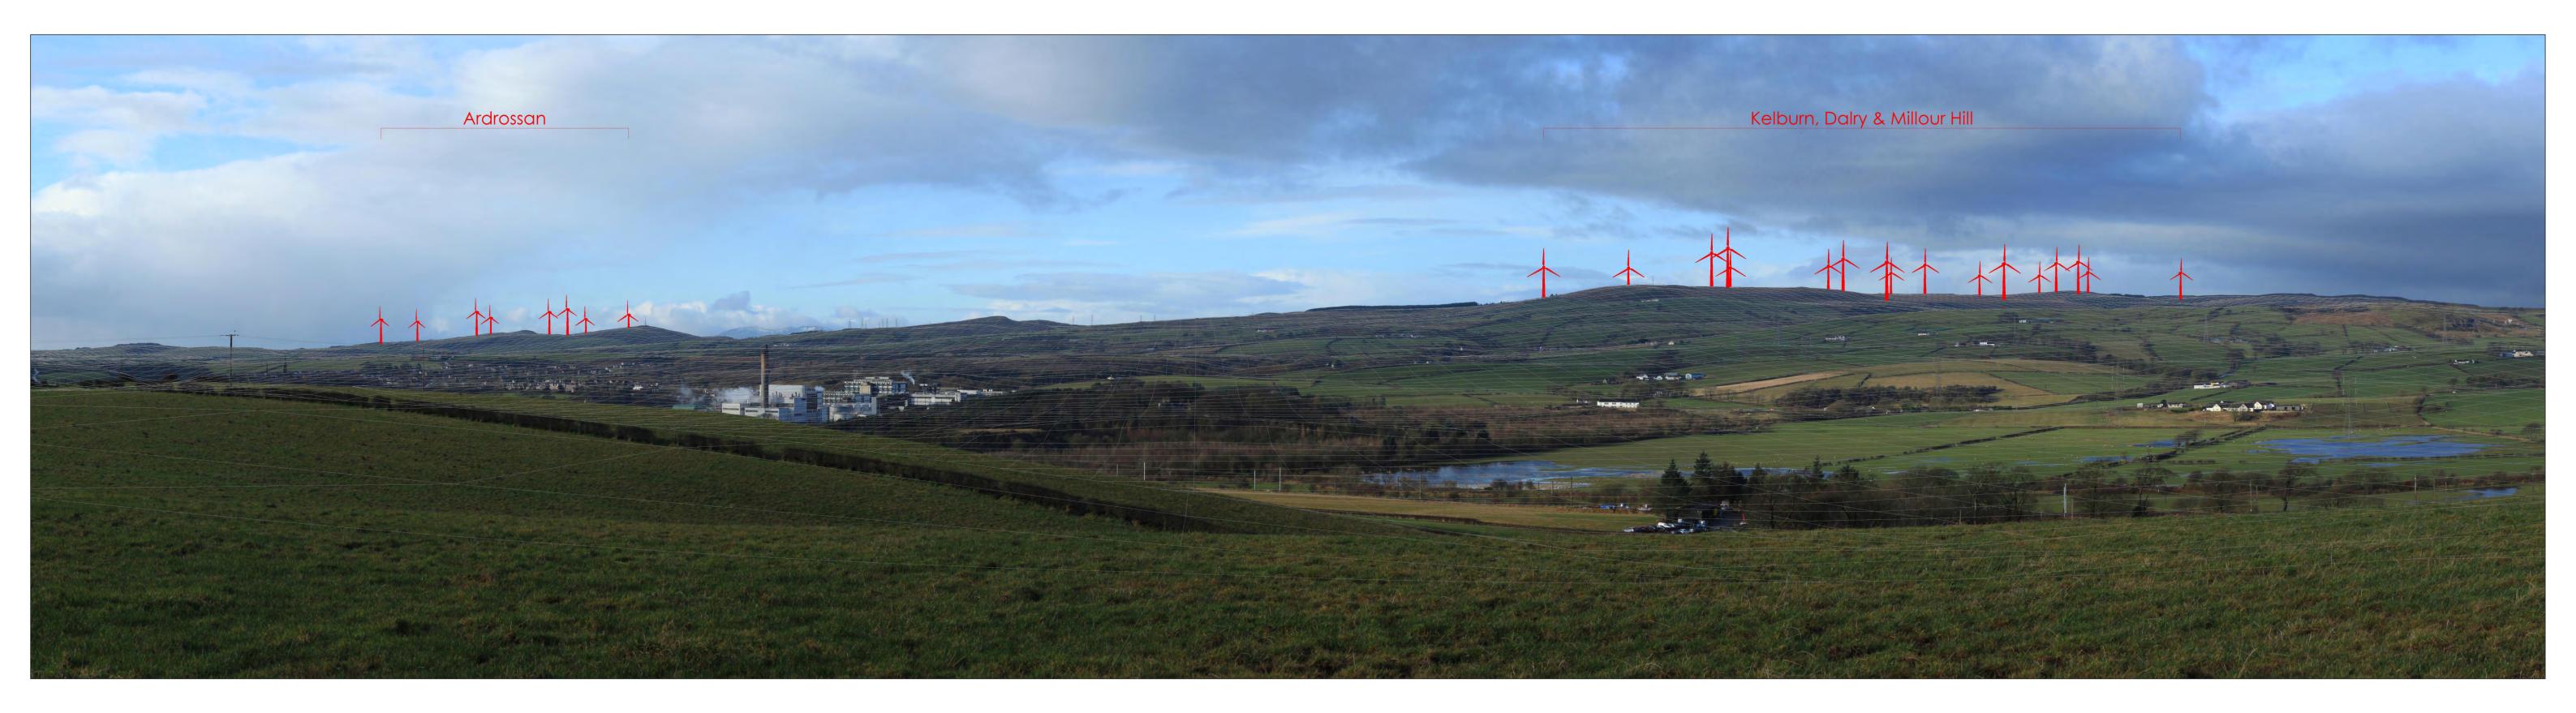

Increased turbine heights to 150m

Increased turbine heights to 200m

6 - B734 Stinchar Valley, between Colmonell and Knockdolian - 211857, 585748

6 - B734 Stinchar Valley, between Colmonell and Knockdolian - 211857, 585748

Original operational and consented turbine heights

6 - B734 Stinchar Valley, between Colmonell and Knockdolian - 211857, 585748

6 - B734 Stinchar Valley, between Colmonell and Knockdolian - 211857, 585748