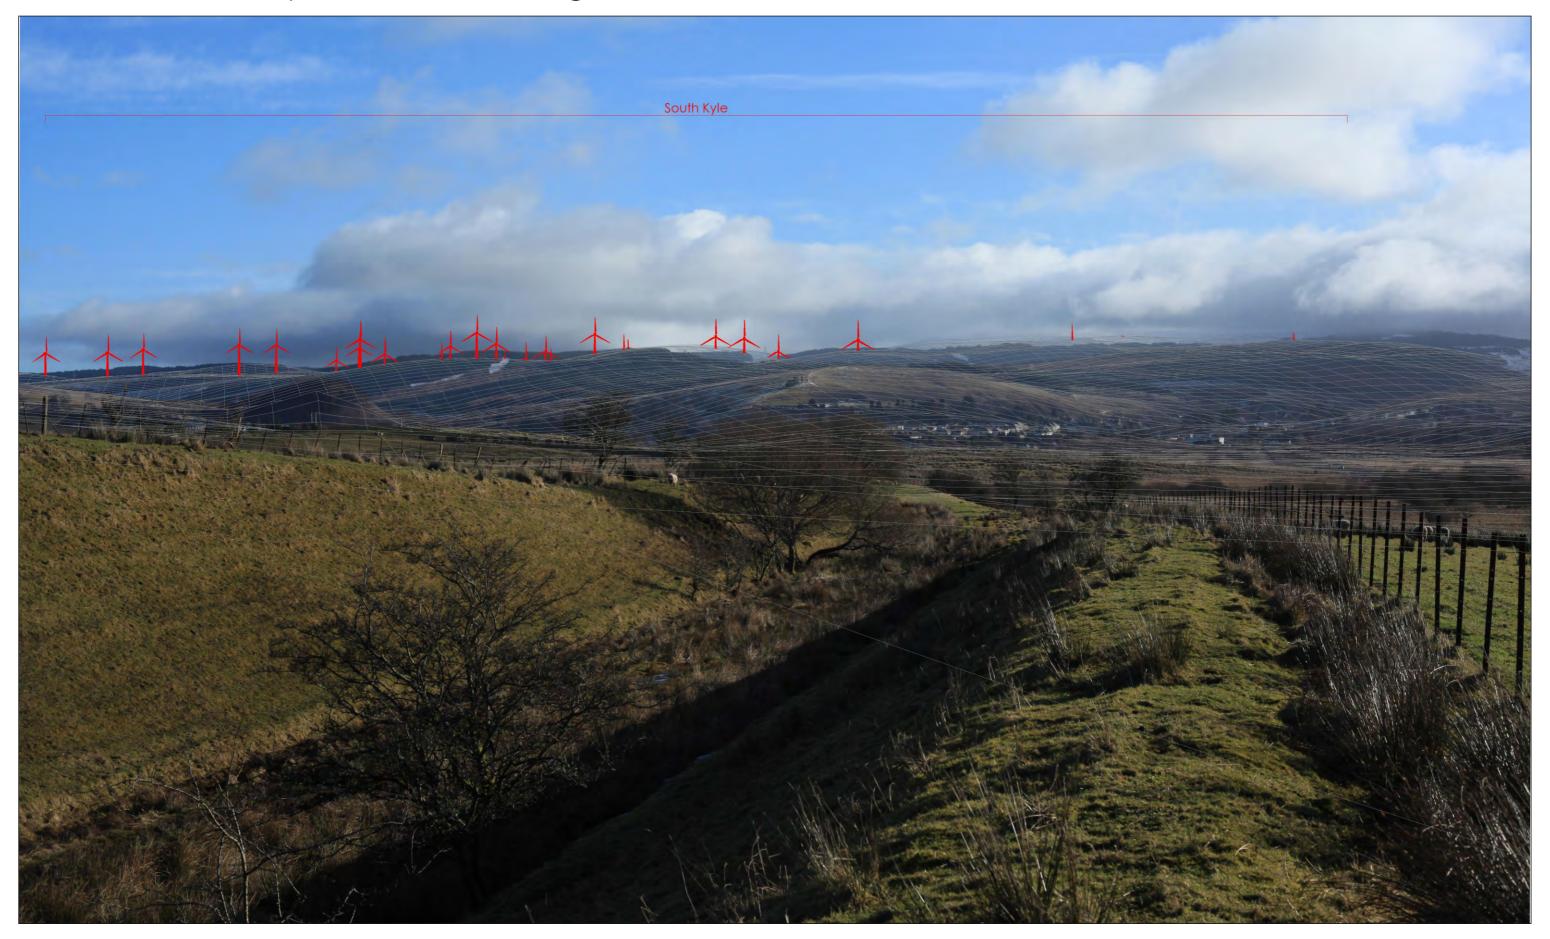

Existing photograph

Existing photograph

Original operational and consented turbine heights

10 - Moscow to Waterside, Horsehill - 248753, 642388

## 10 - Moscow to Waterside, Horsehill - 248753, 642388

Increased turbine heights to 150m

Increased turbine heights to 200m