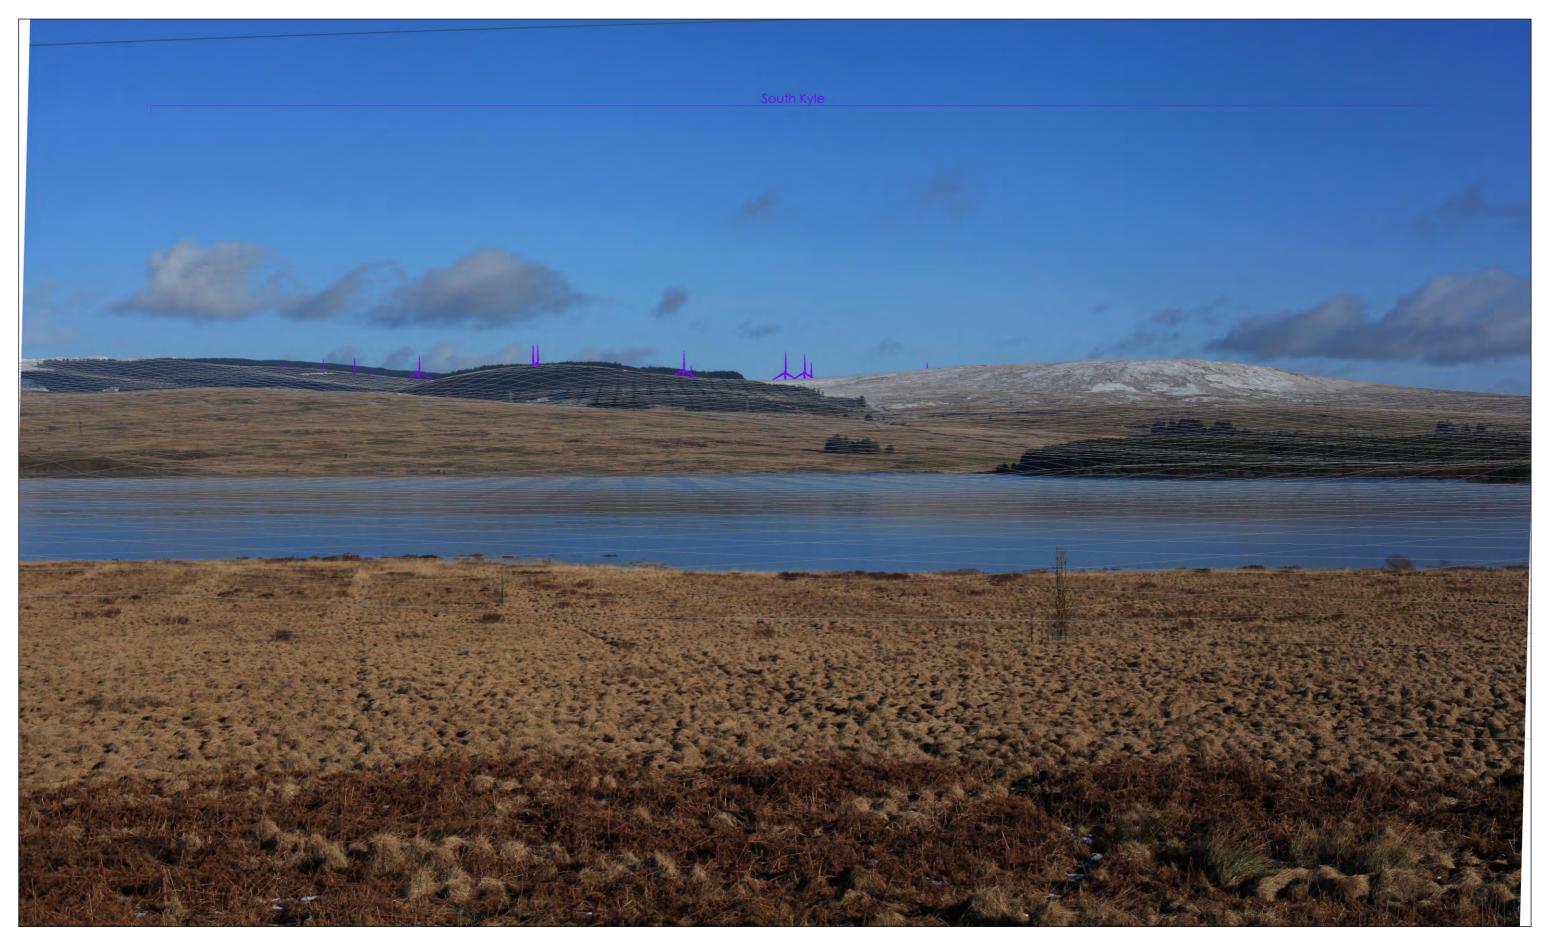

#### 8 - Loch Doon - 248961, 598111

Existing photograph

#### 8 - Loch Doon - 248961, 598111

Original operational and consented turbine heights

#### 8 - Loch Doon - 248961, 598111

Increased turbine heights to 150m

Existing photograph

Original operational and consented turbine heights

Increased turbine heights to 150m

Original operational and consented turbine heights