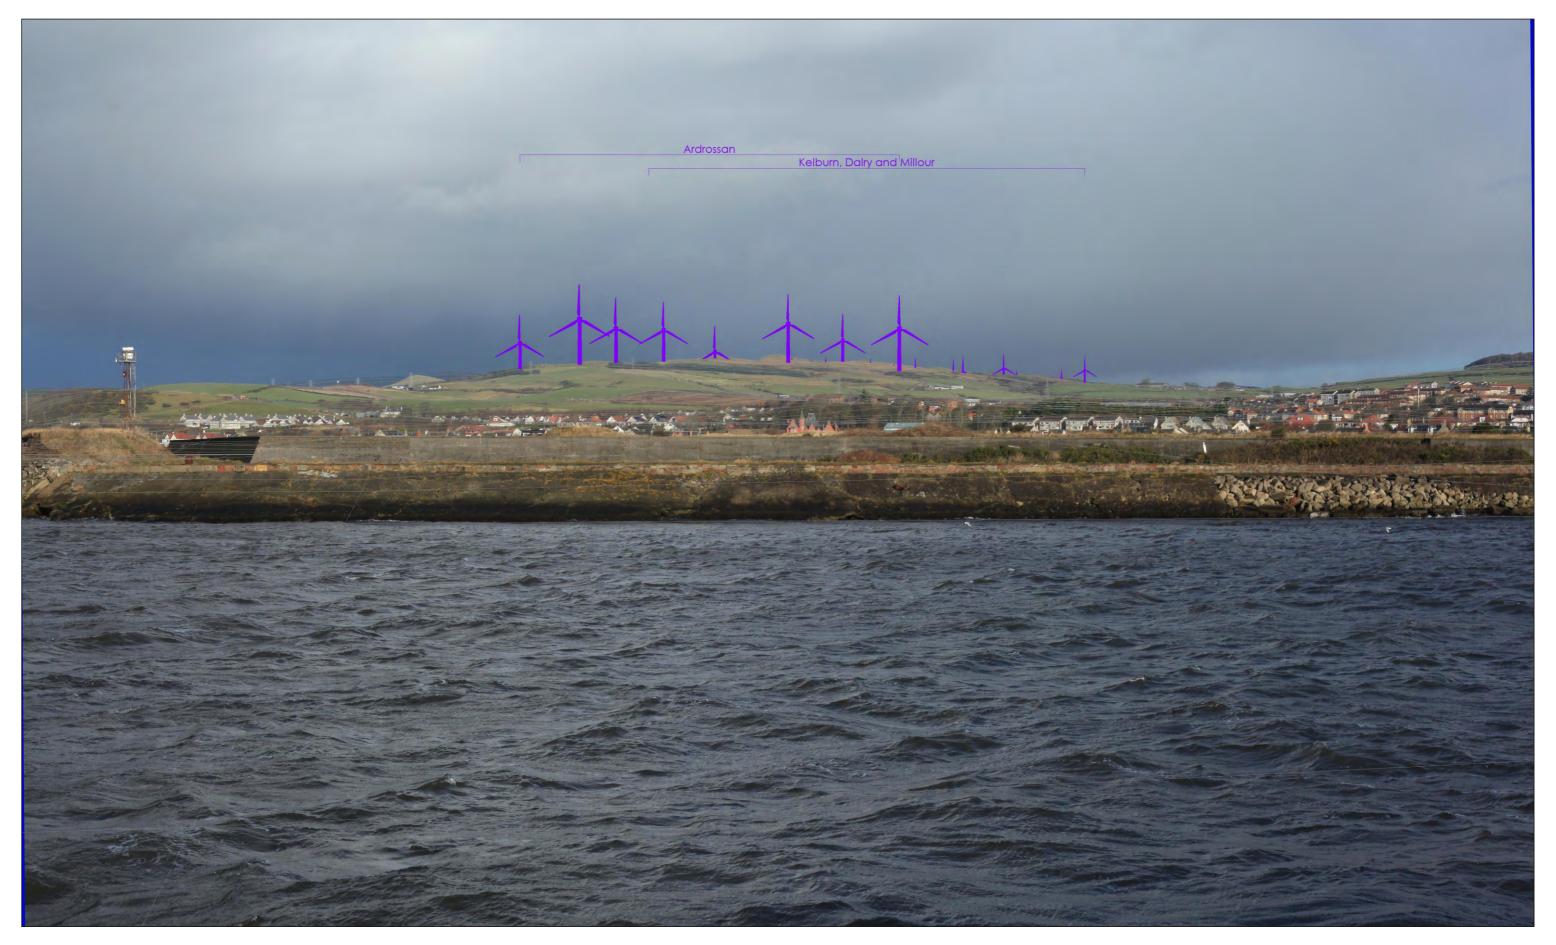

Existing photograph

Increased turbine heights to 150m

Increased turbine heights to 200m

Original operational and consented turbine heights

Increased turbine heights to 150m

Existing photograph

Original operational and consented turbine heights