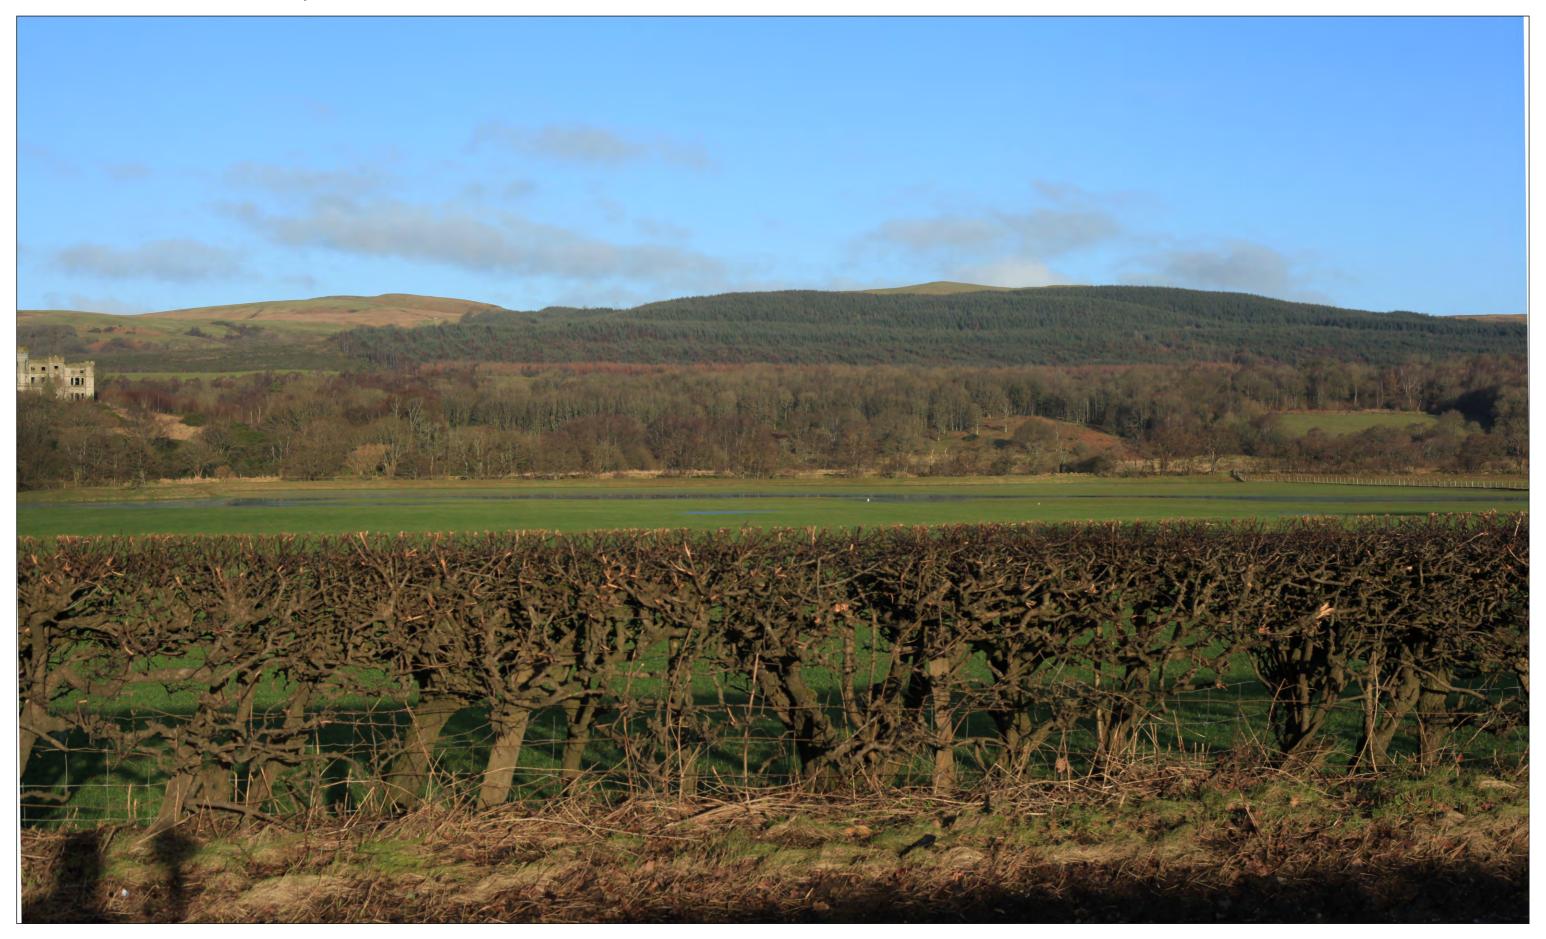

Existing photograph

Increased turbine heights to 150m

Increased turbine heights to 200m

Original operational and consented turbine heights

Increased turbine heights to 150m

Existing photograph

Original operational and consented turbine heights

Increased turbine heights to 200m

Existing photograph

Original operational and consented turbine heights

Increased turbine heights to 150m

5 - A77 Girvan Mains - 219183, 599184

Existing photograph

Original operational and consented turbine heights