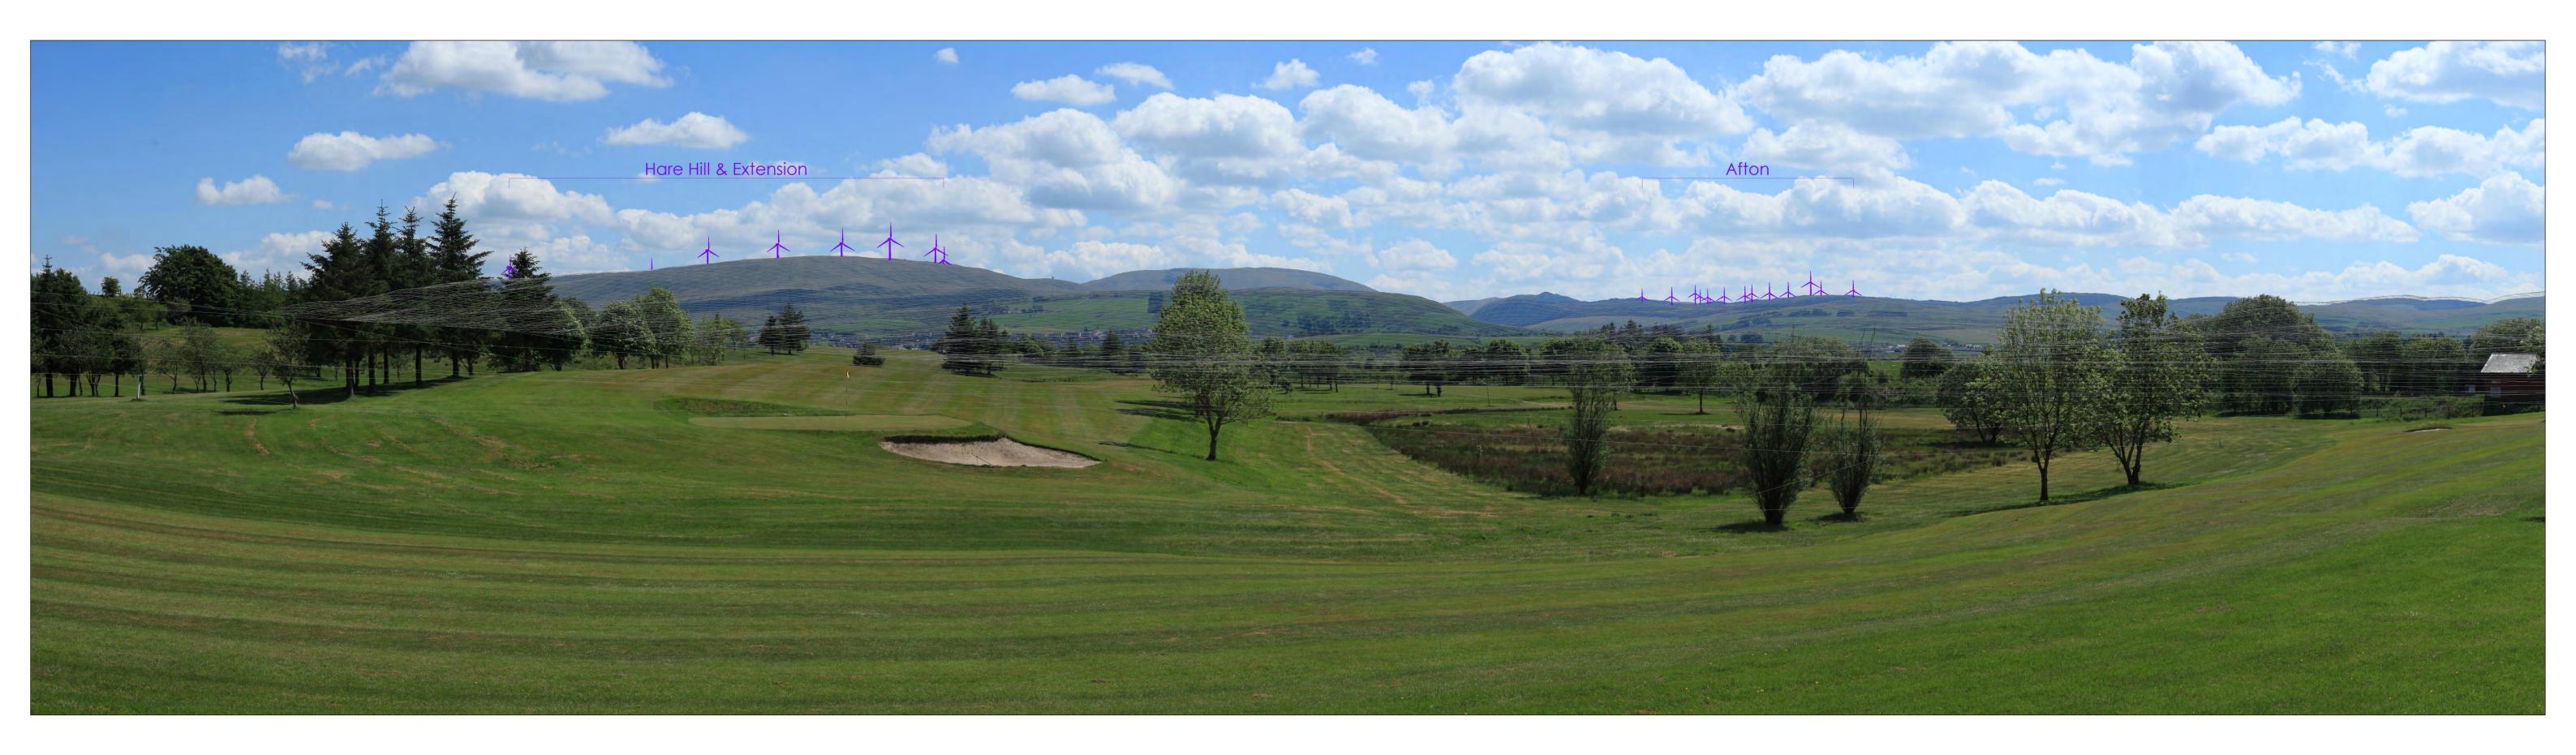

#### 8 - Loch Doon - 248961, 598111

Existing photograph

#### 8 - Loch Doon - 248961, 598111

Original operational and consented turbine heights

#### 8 - Loch Doon - 248961, 598111

Increased turbine heights to 150m

Existing photograph

Original operational and consented turbine heights

Increased turbine heights to 150m

Original operational and consented turbine heights