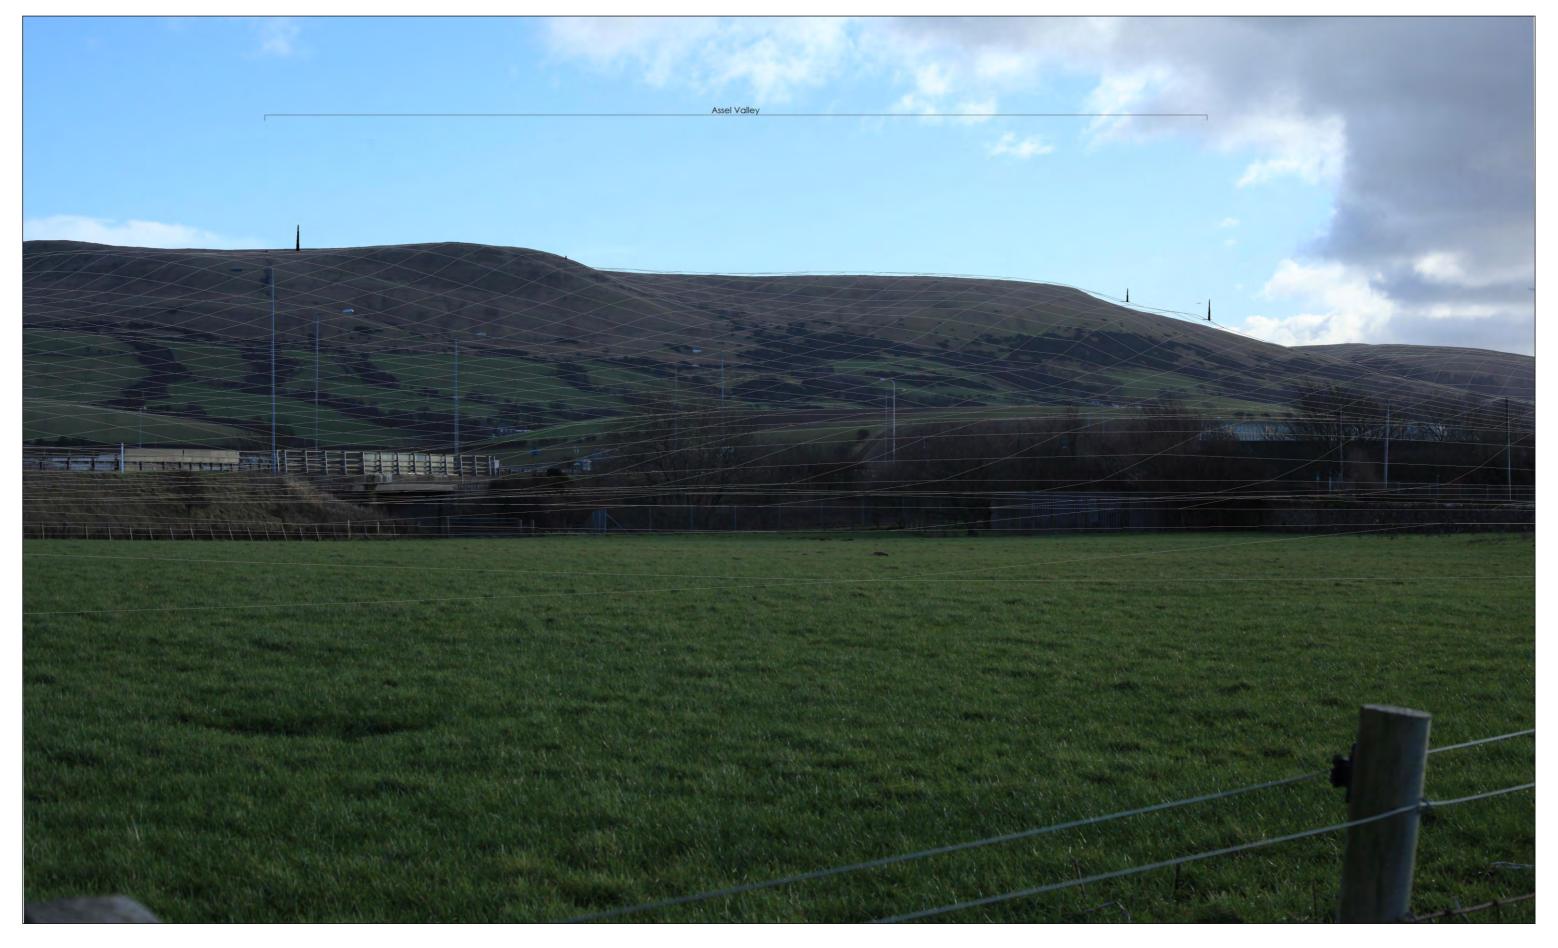

#### 8 - Loch Doon - 248961, 598111

Existing photograph

#### 8 - Loch Doon - 248961, 598111

Original operational and consented turbine heights

#### 8 - Loch Doon - 248961, 598111

Increased turbine heights to 150m

Existing photograph

Original operational and consented turbine heights

Increased turbine heights to 150m

Original operational and consented turbine heights