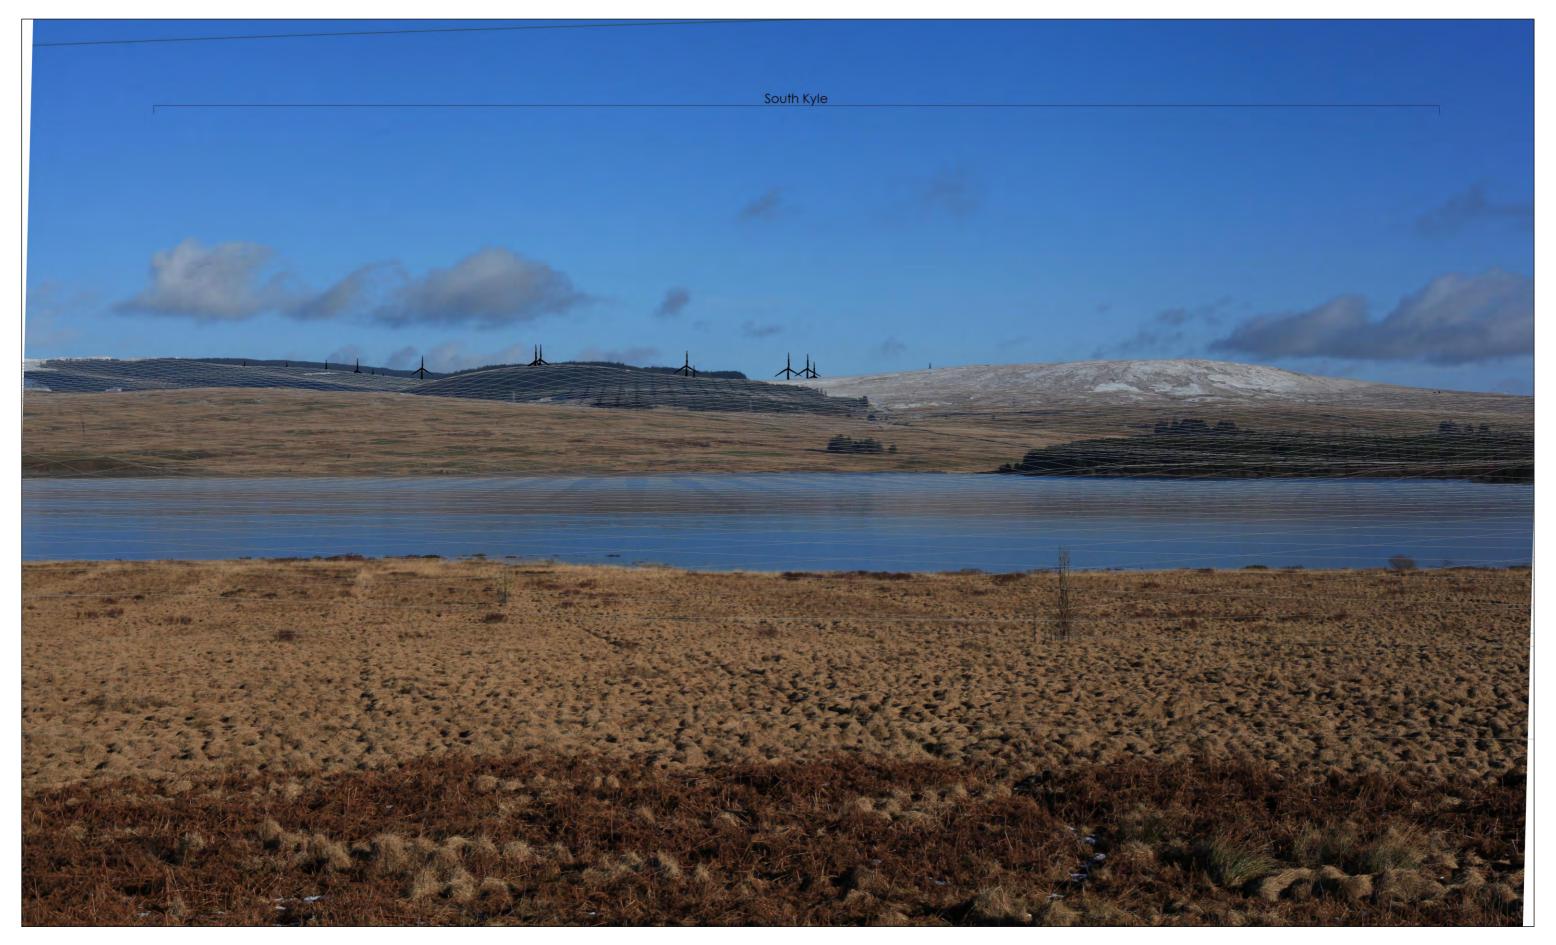

#### 8 - Loch Doon - 248961, 598111

Existing photograph

#### 8 - Loch Doon - 248961, 598111

Original operational and consented turbine heights

#### 8 - Loch Doon - 248961, 598111

Increased turbine heights to 150m

Existing photograph

Original operational and consented turbine heights

Increased turbine heights to 150m

Original operational and consented turbine heights