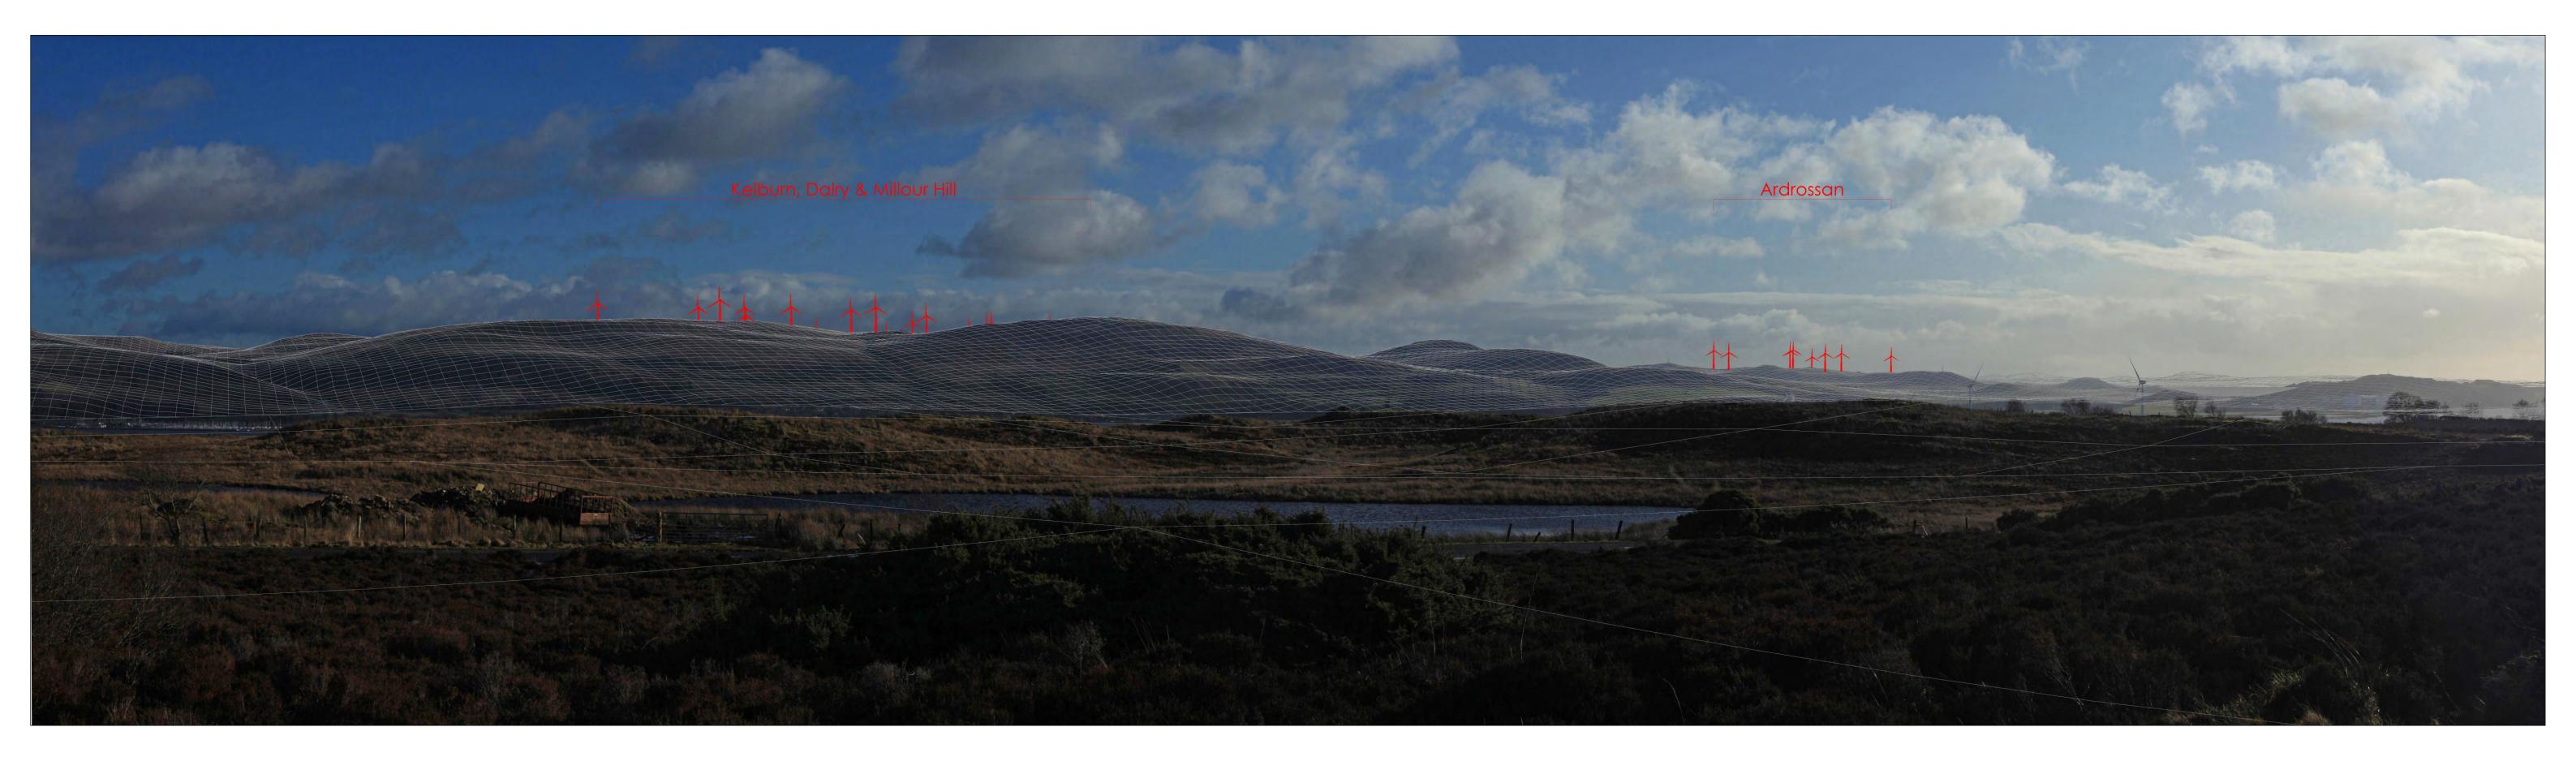

Existing photograph

Existing photograph

Original operational and consented turbine heights

10 - Moscow to Waterside, Horsehill - 248753, 642388