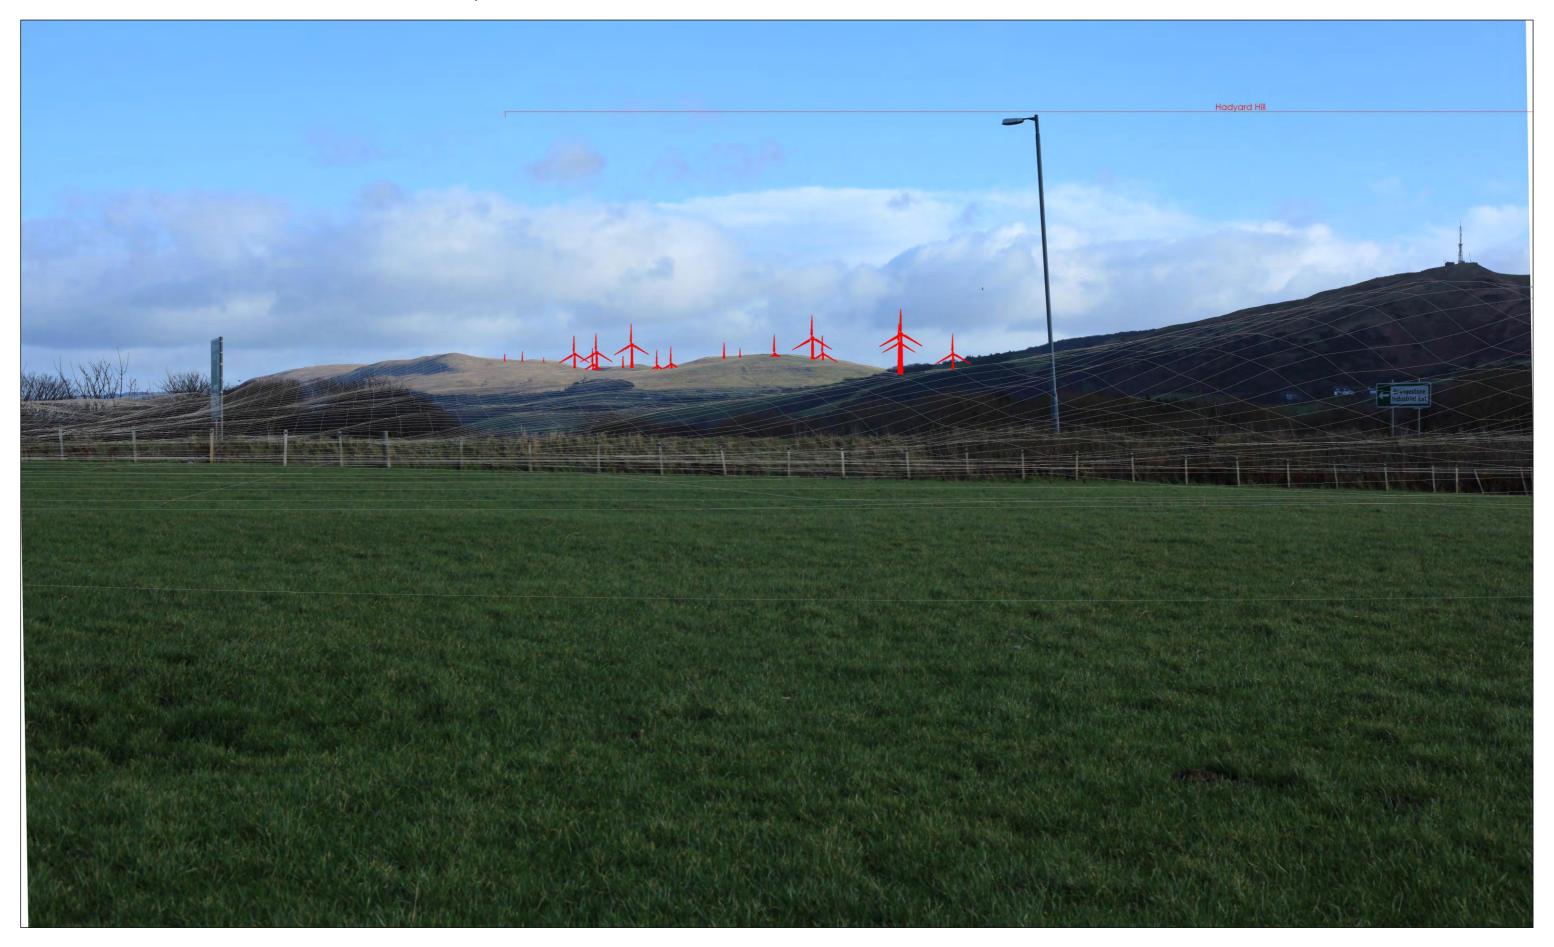

Increased turbine heights to 200m

Existing photograph

Original operational and consented turbine heights

Increased turbine heights to 150m

5 - A77 Girvan Mains - 219183, 599184

Existing photograph

Original operational and consented turbine heights

Increased turbine heights to 150m

Increased turbine heights to 200m

6 - B734 Stinchar Valley, between Colmonell and Knockdolian - 211857, 585748

6 - B734 Stinchar Valley, between Colmonell and Knockdolian - 211857, 585748