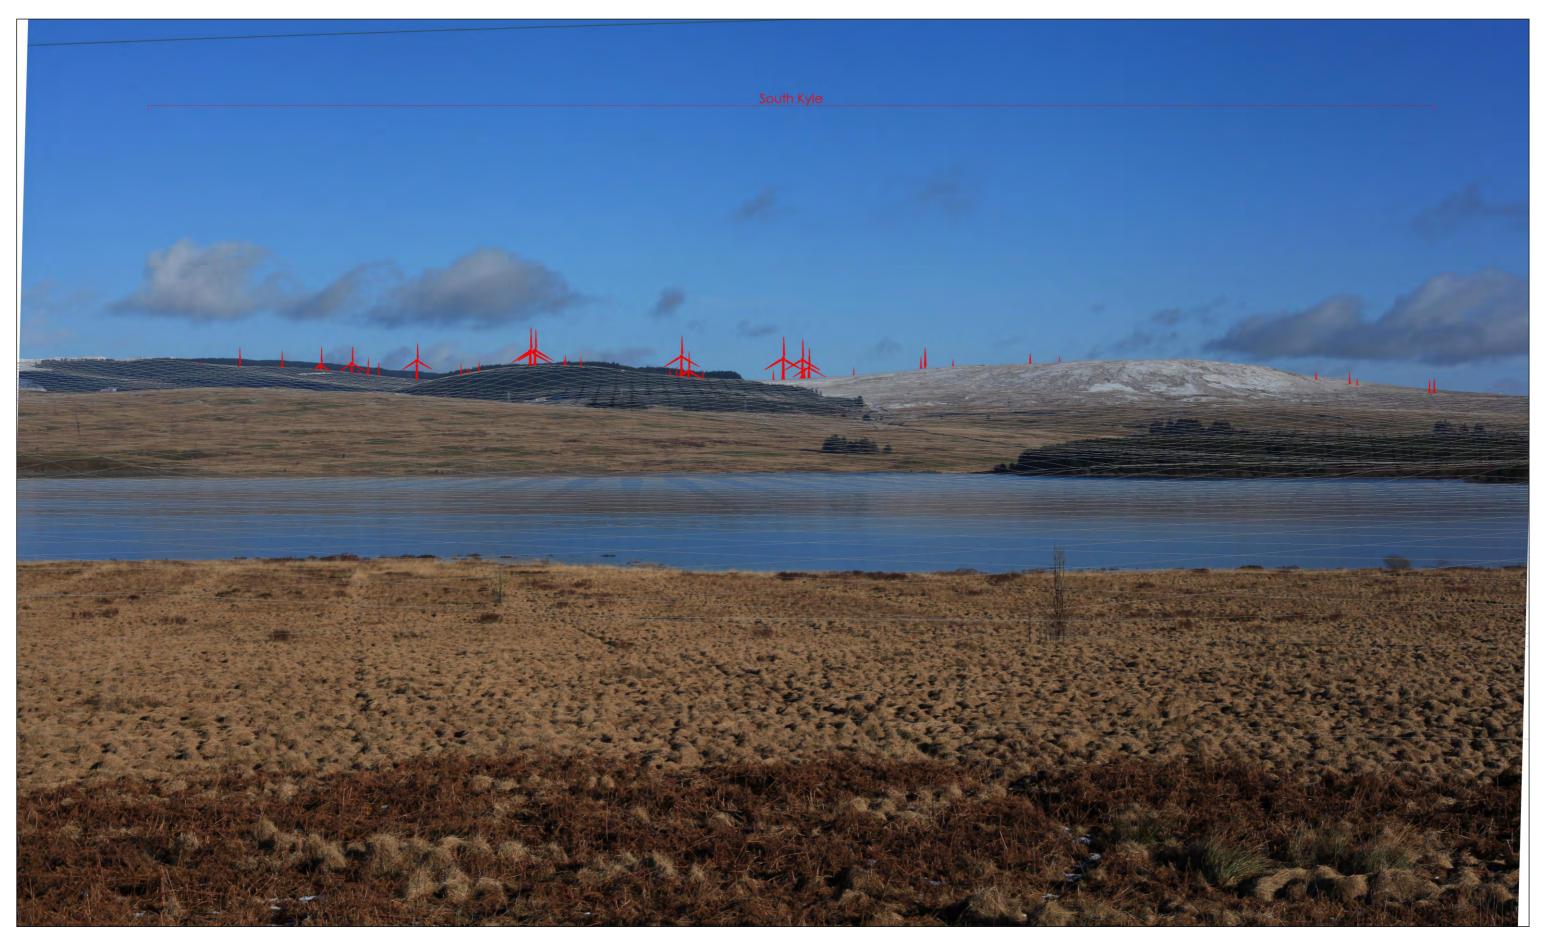

#### 8 - Loch Doon - 248961, 598111

Existing photograph

#### 8 - Loch Doon - 248961, 598111

Original operational and consented turbine heights

#### 8 - Loch Doon - 248961, 598111

Increased turbine heights to 150m

Existing photograph

Original operational and consented turbine heights

Increased turbine heights to 150m

Original operational and consented turbine heights