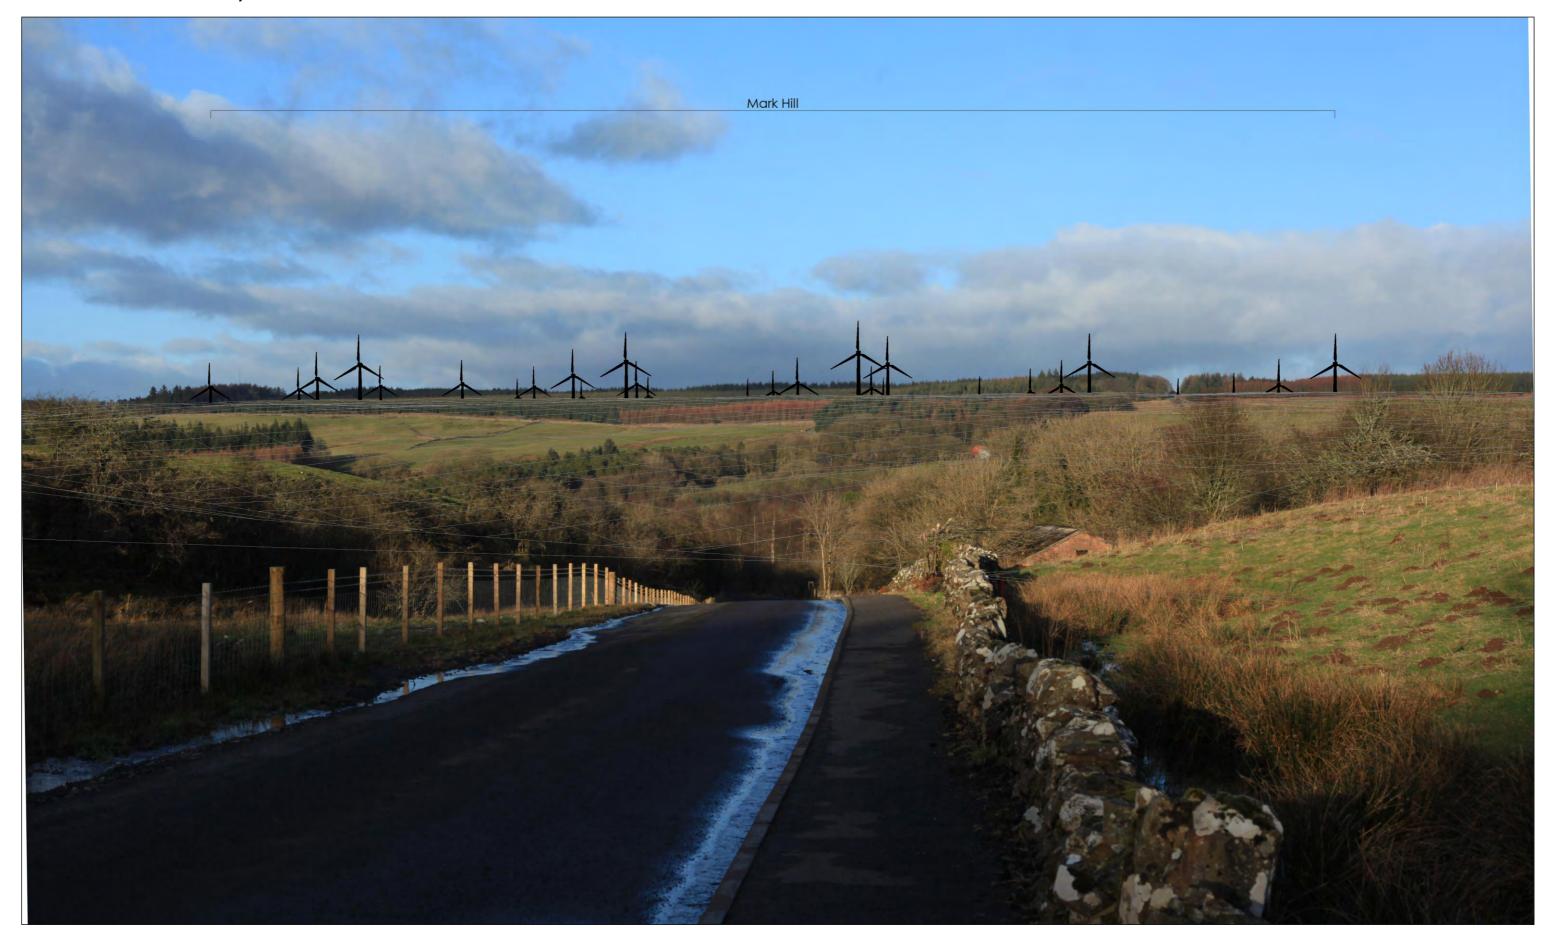

Existing photograph

Increased turbine heights to 150m

Increased turbine heights to 200m

Original operational and consented turbine heights

Increased turbine heights to 150m

Existing photograph

Original operational and consented turbine heights

Increased turbine heights to 200m

Existing photograph

Original operational and consented turbine heights

Increased turbine heights to 150m

5 - A77 Girvan Mains - 219183, 599184

Existing photograph

Original operational and consented turbine heights

Increased turbine heights to 150m

Increased turbine heights to 200m

6 - B734 Stinchar Valley, between Colmonell and Knockdolian - 211857, 585748

6 - B734 Stinchar Valley, between Colmonell and Knockdolian - 211857, 585748