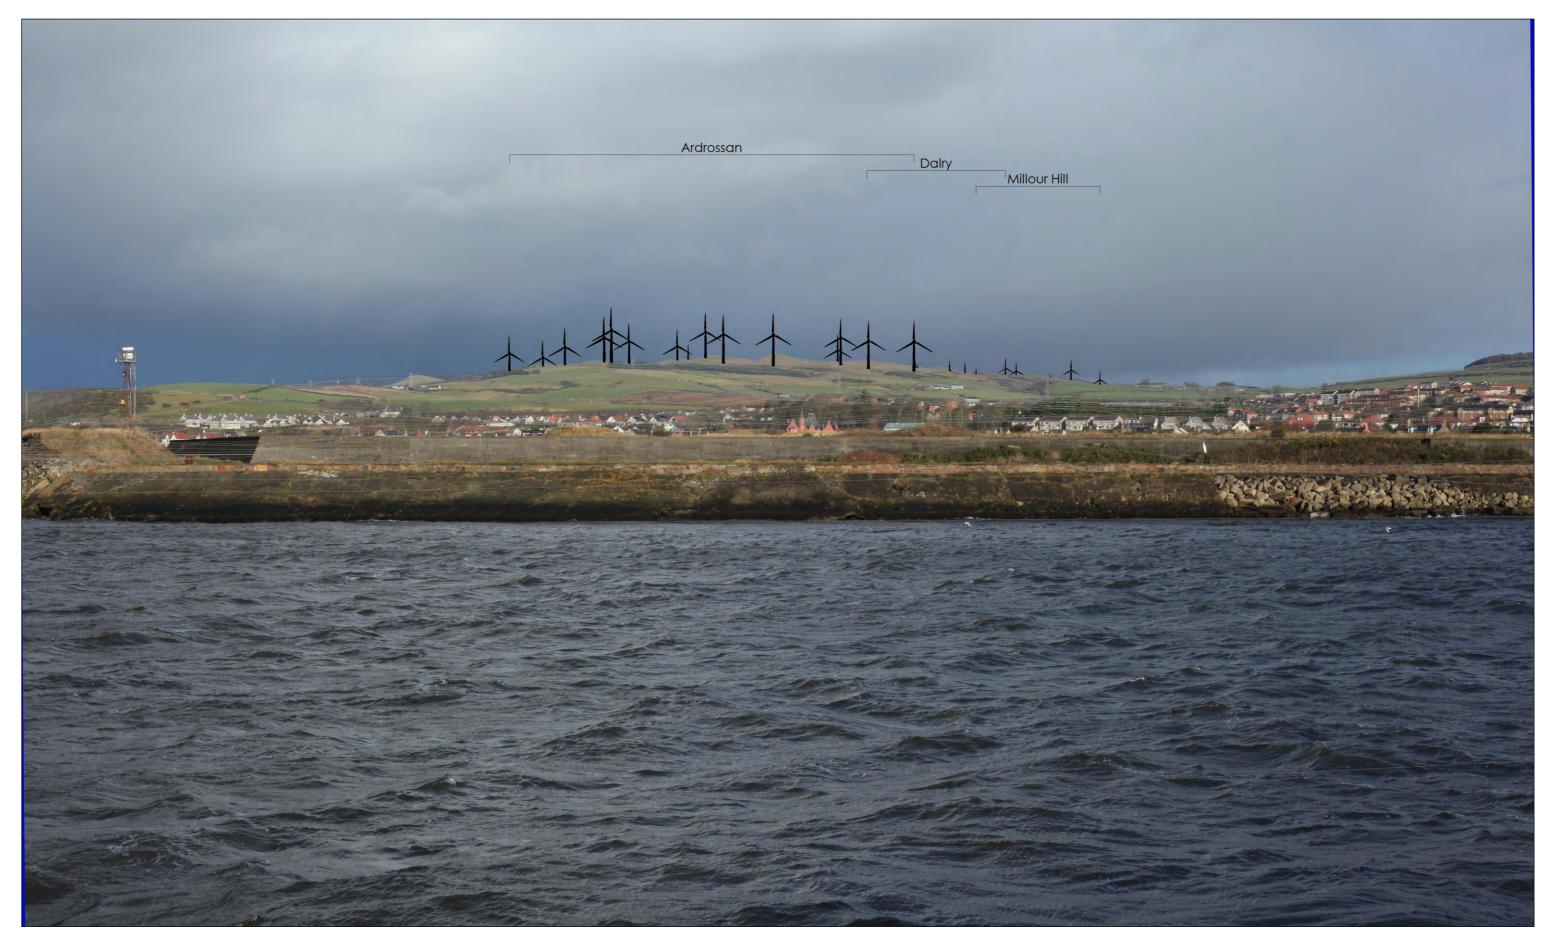

Existing photograph

Increased turbine heights to 150m

Increased turbine heights to 200m

Original operational and consented turbine heights

Increased turbine heights to 150m

Existing photograph

Original operational and consented turbine heights