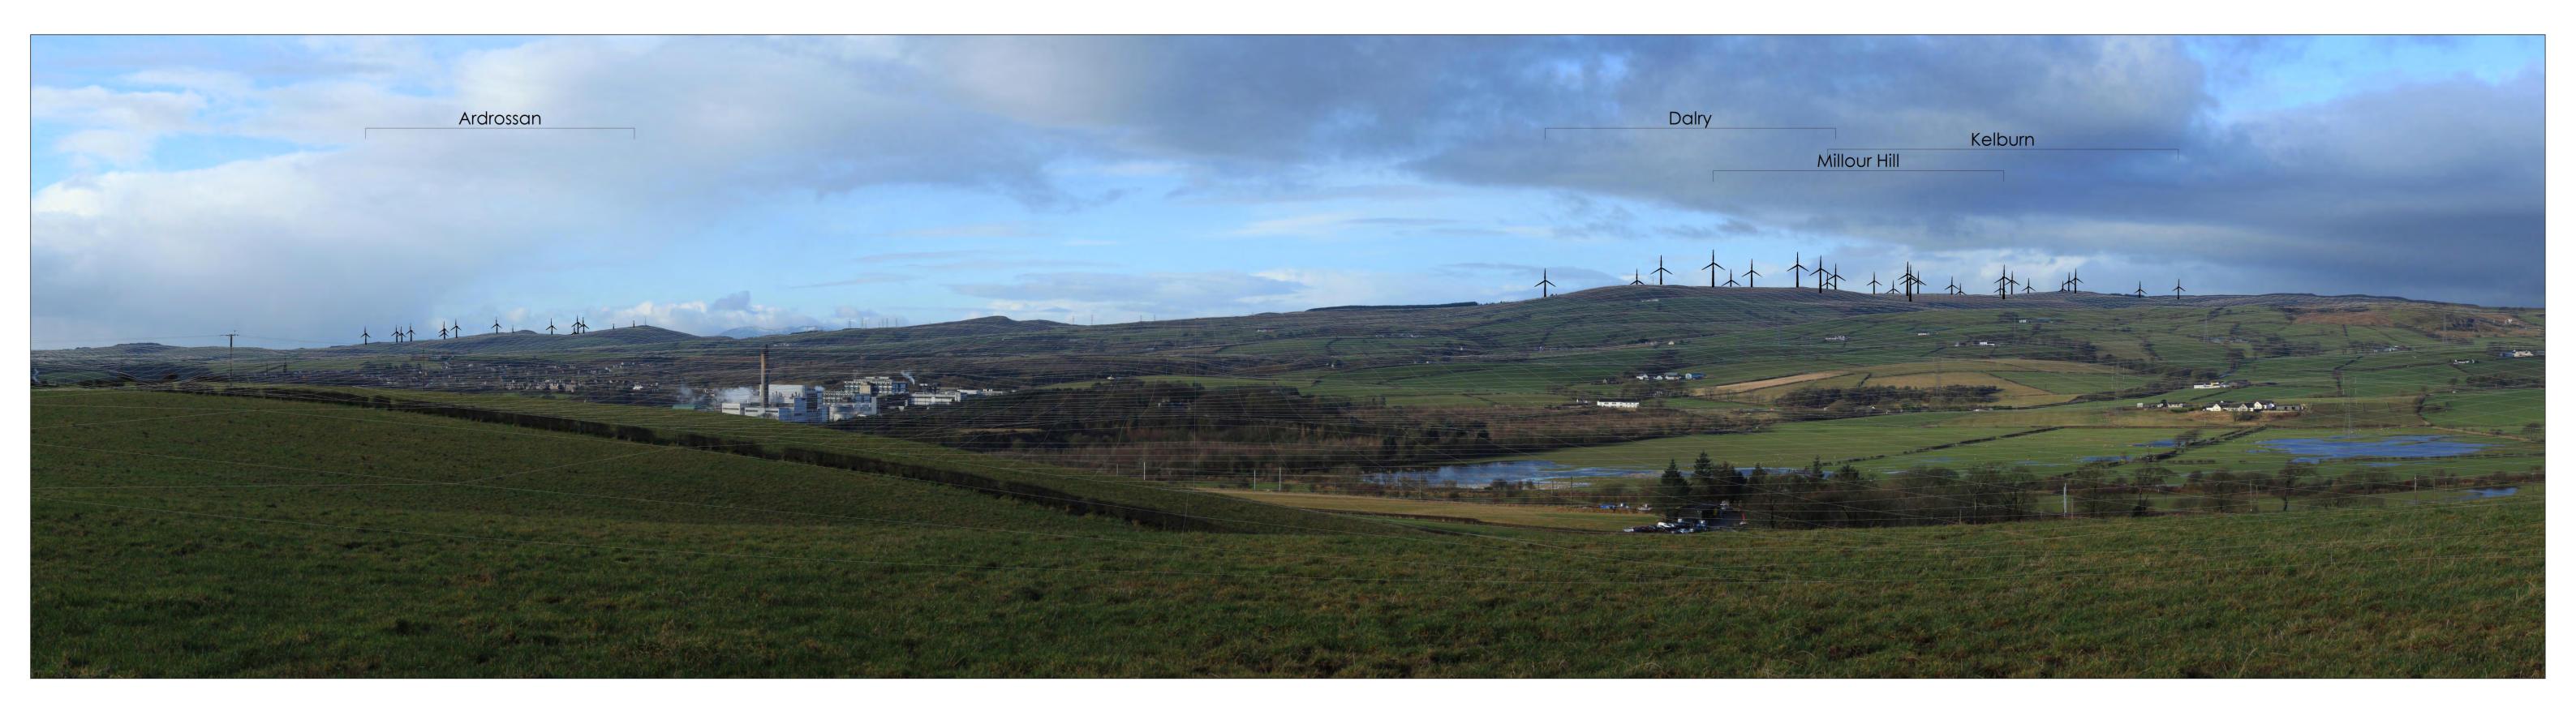

Existing photograph

Increased turbine heights to 150m

Increased turbine heights to 200m

Original operational and consented turbine heights

Increased turbine heights to 150m

Existing photograph

Original operational and consented turbine heights

Increased turbine heights to 200m

Existing photograph

Original operational and consented turbine heights

Increased turbine heights to 150m

5 - A77 Girvan Mains - 219183, 599184

Existing photograph

Original operational and consented turbine heights