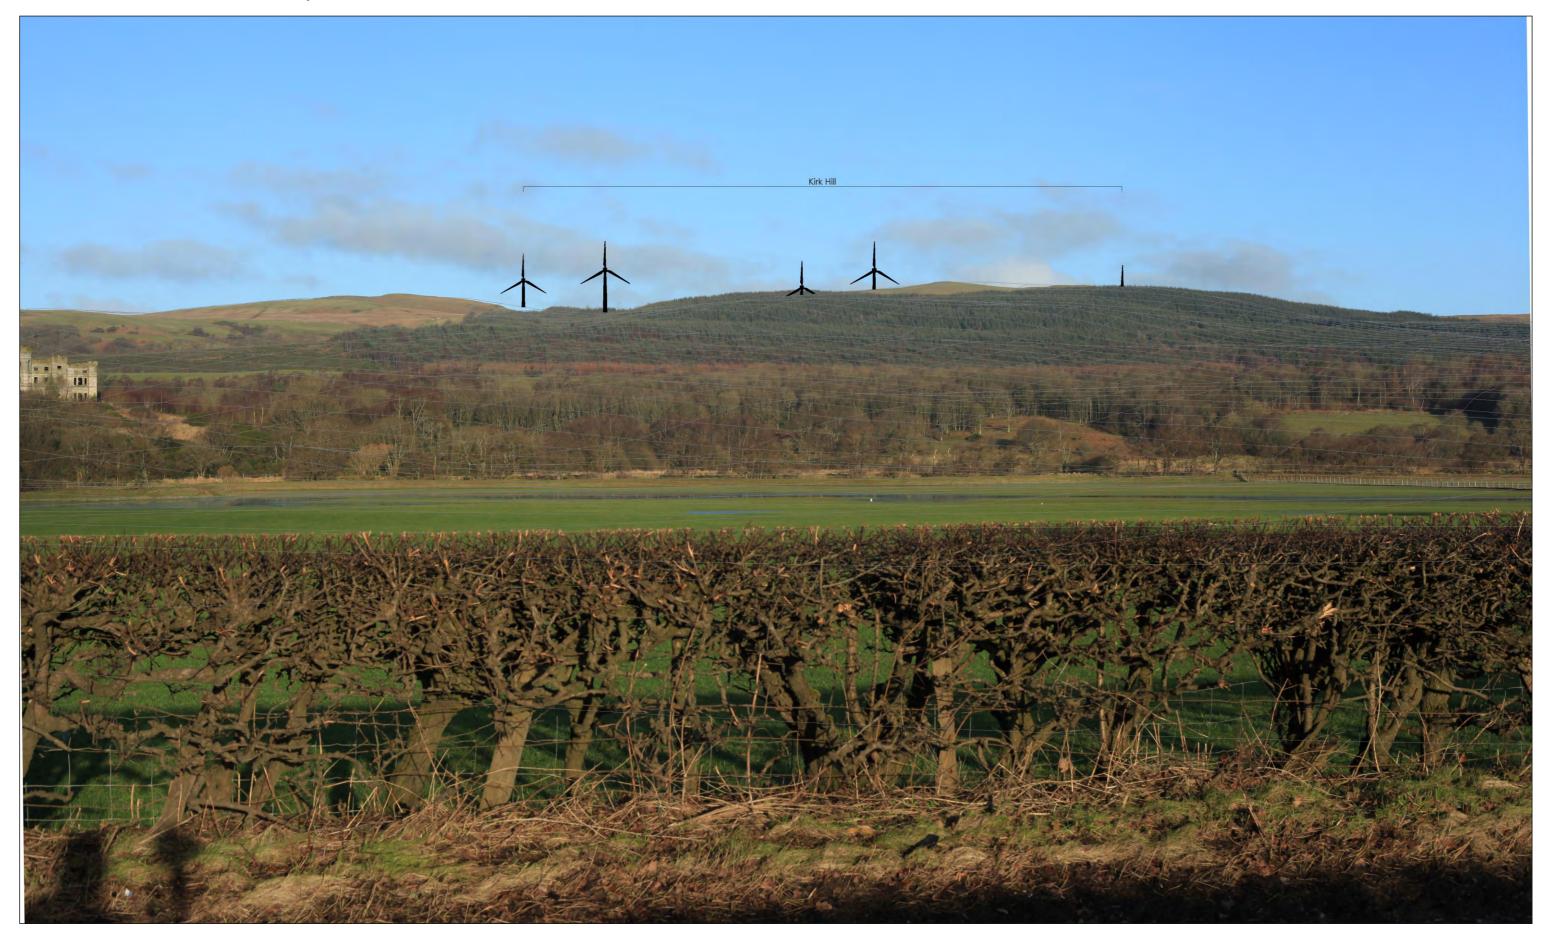

Existing photograph

Increased turbine heights to 150m

Increased turbine heights to 200m

Original operational and consented turbine heights

Increased turbine heights to 150m

Existing photograph

Original operational and consented turbine heights

Increased turbine heights to 200m

Existing photograph

Original operational and consented turbine heights

Increased turbine heights to 150m

5 - A77 Girvan Mains - 219183, 599184

Existing photograph

Original operational and consented turbine heights