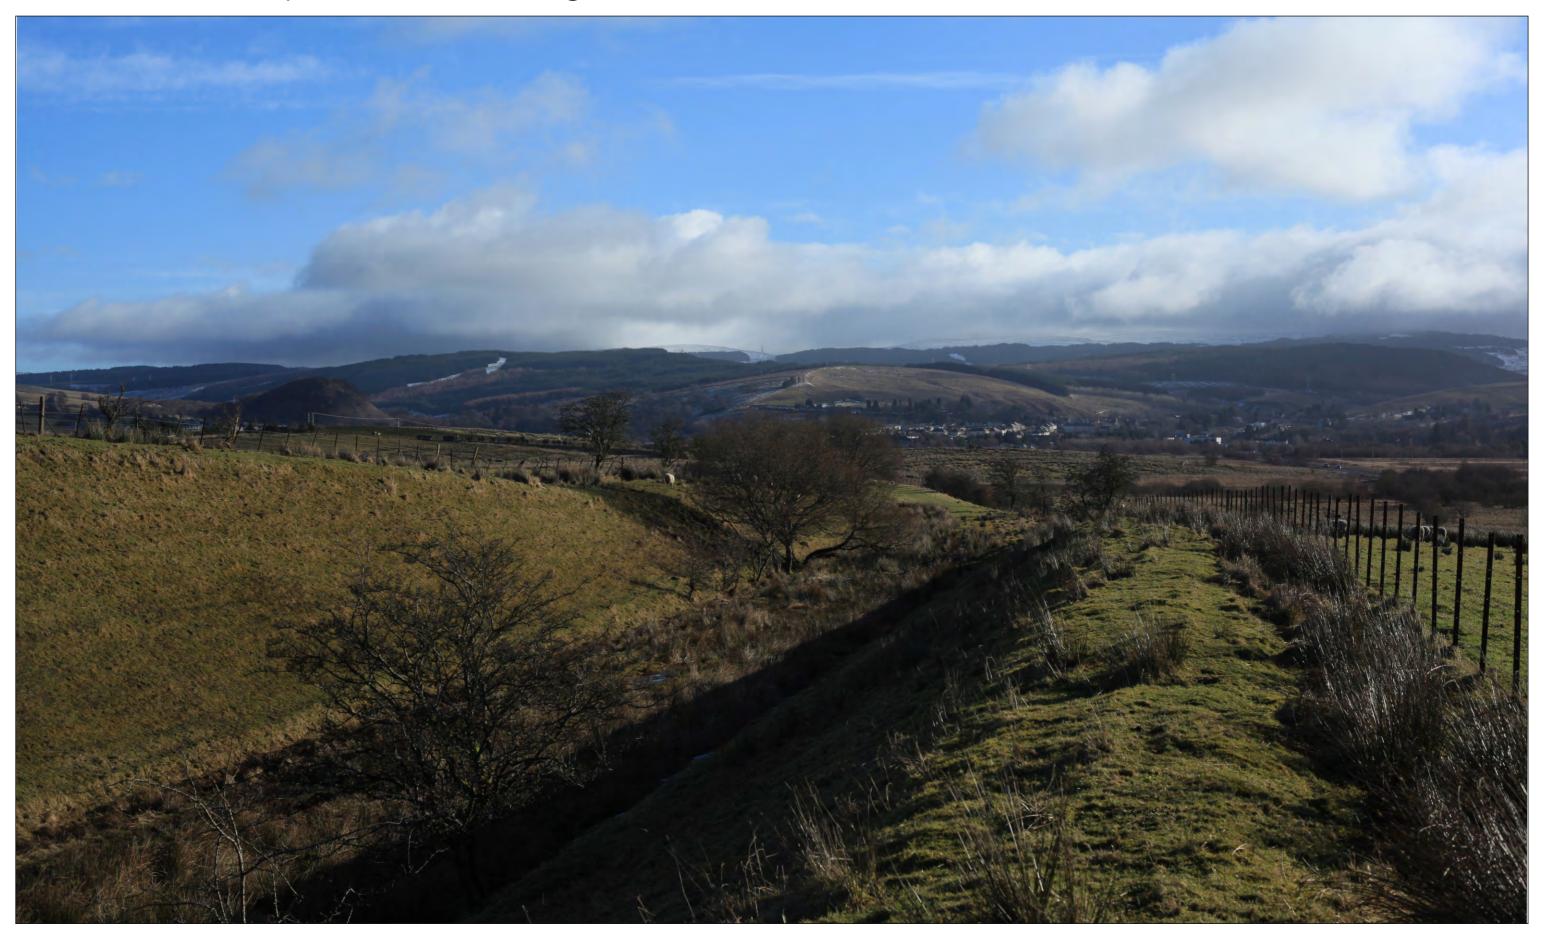

Existing photograph

Existing photograph

Original operational and consented turbine heights

10 - Moscow to Waterside, Horsehill - 248753, 642388

## 10 - Moscow to Waterside, Horsehill - 248753, 642388

Increased turbine heights to 150m

Increased turbine heights to 200m