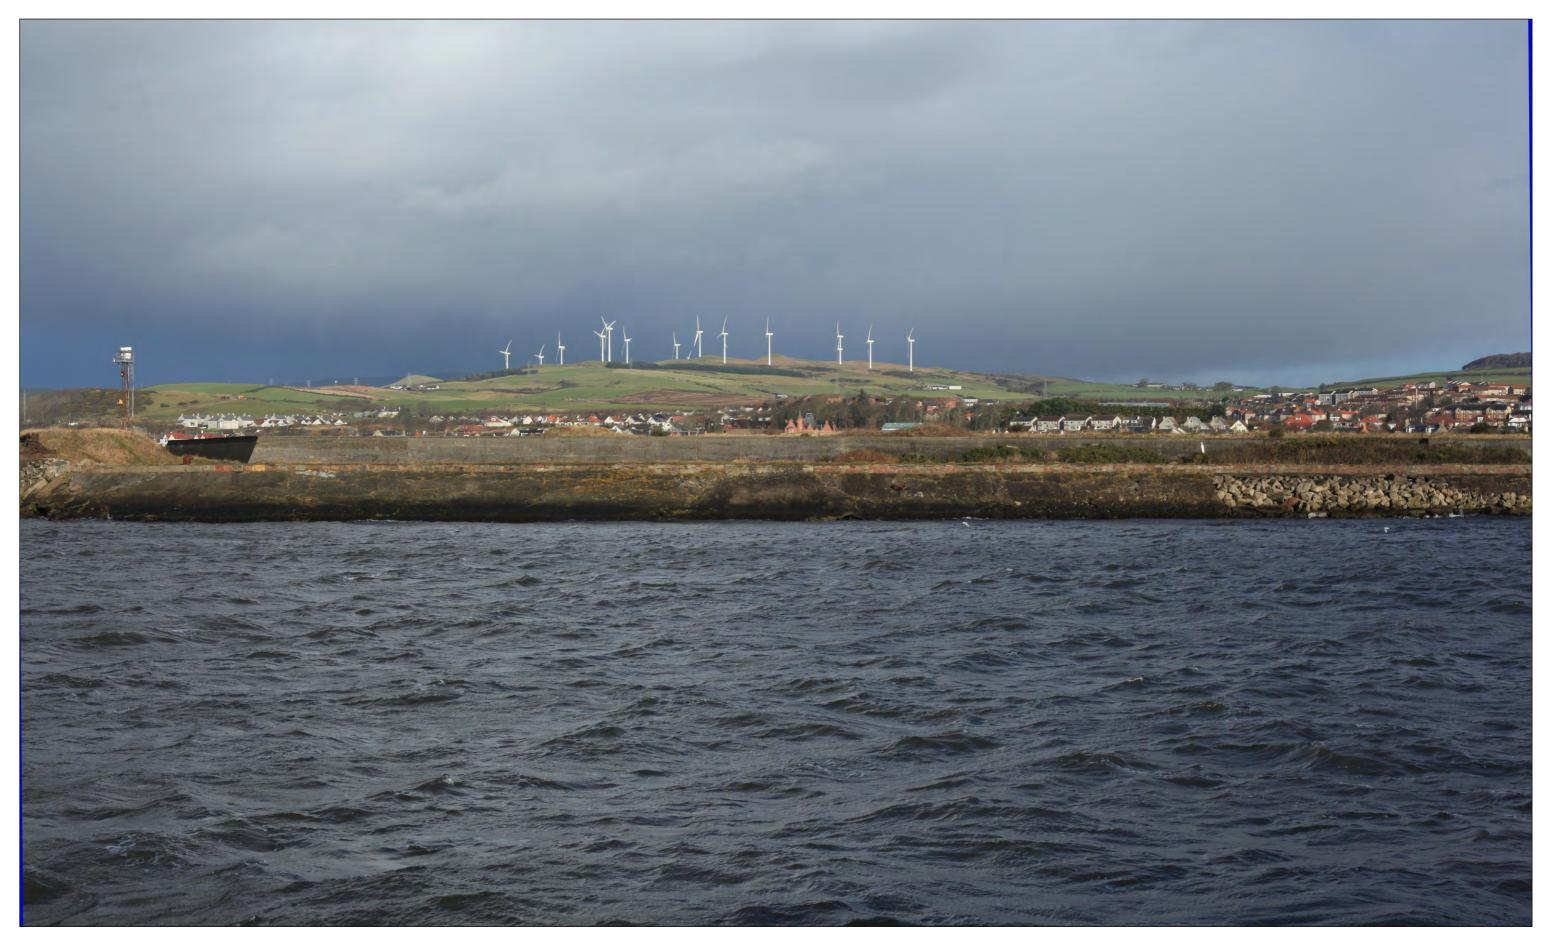

Existing photograph

Increased turbine heights to 150m

Increased turbine heights to 200m

Original operational and consented turbine heights

Increased turbine heights to 150m

Existing photograph

Original operational and consented turbine heights