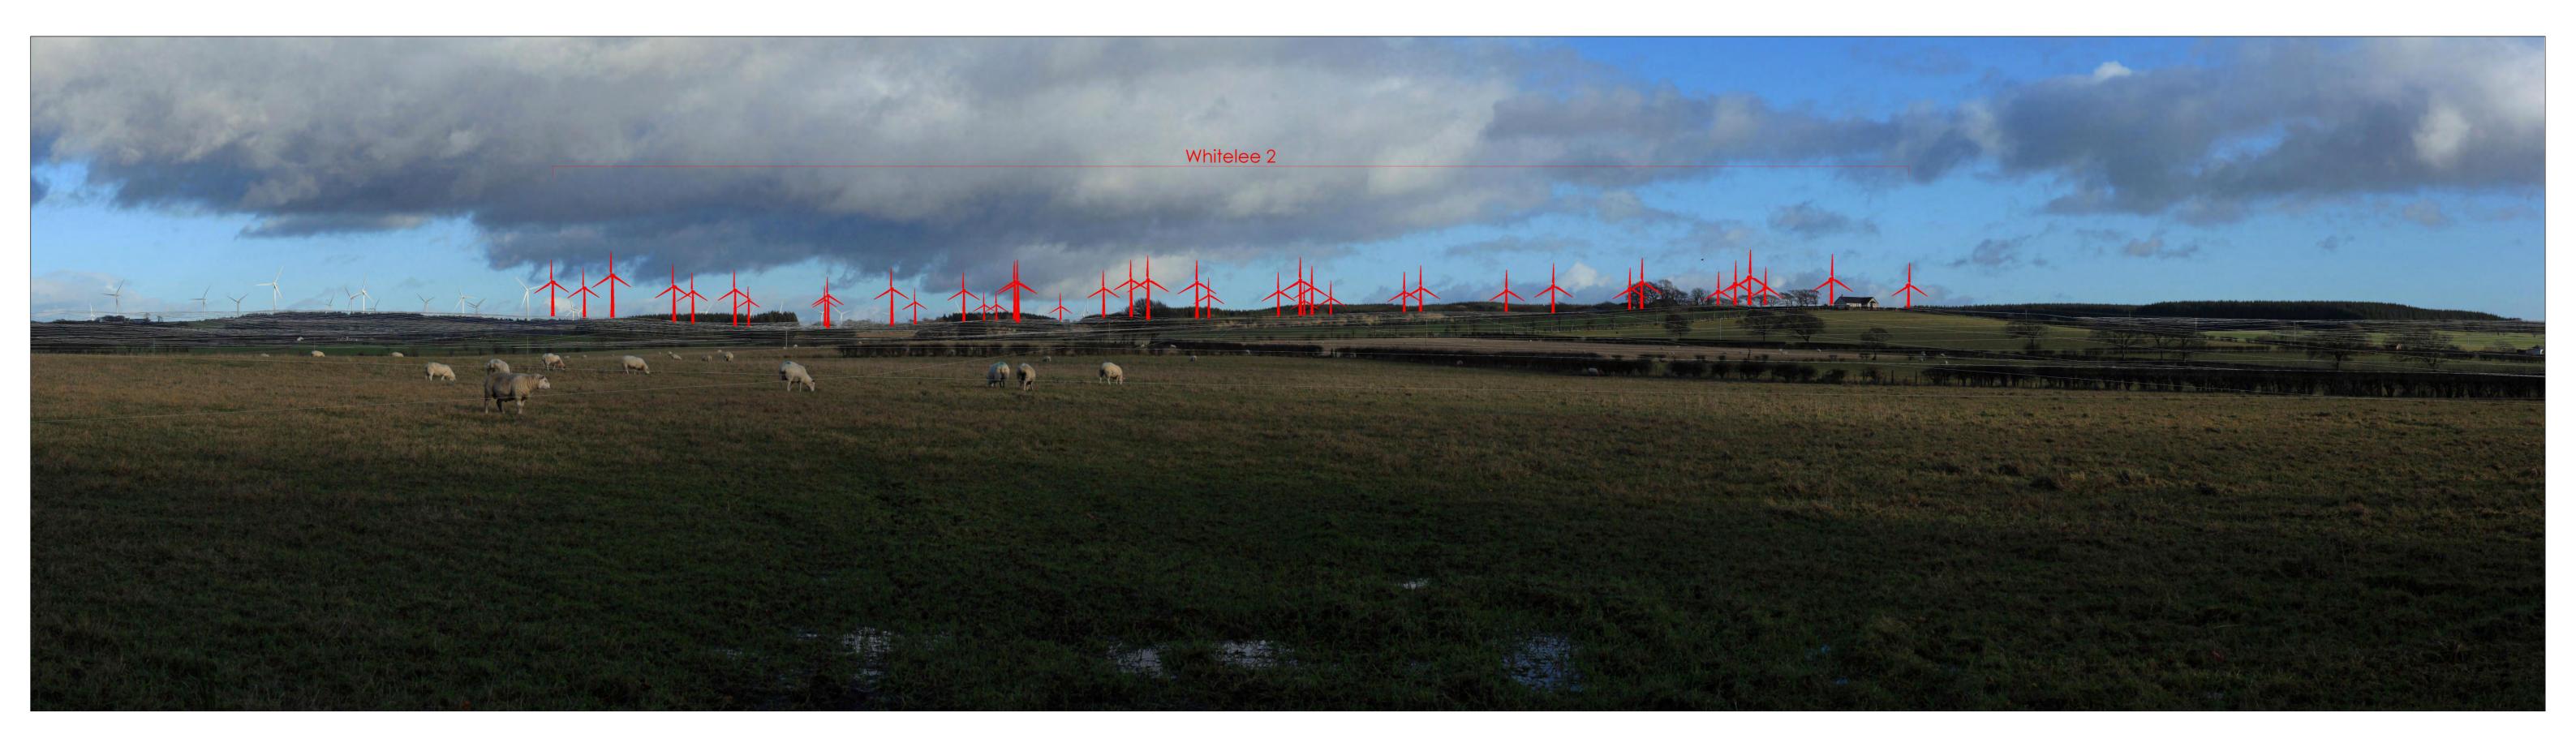

Existing photograph

Existing photograph

Original operational and consented turbine heights

10 - Moscow to Waterside, Horsehill - 248753, 642388

## 10 - Moscow to Waterside, Horsehill - 248753, 642388

Increased turbine heights to 150m

Increased turbine heights to 200m