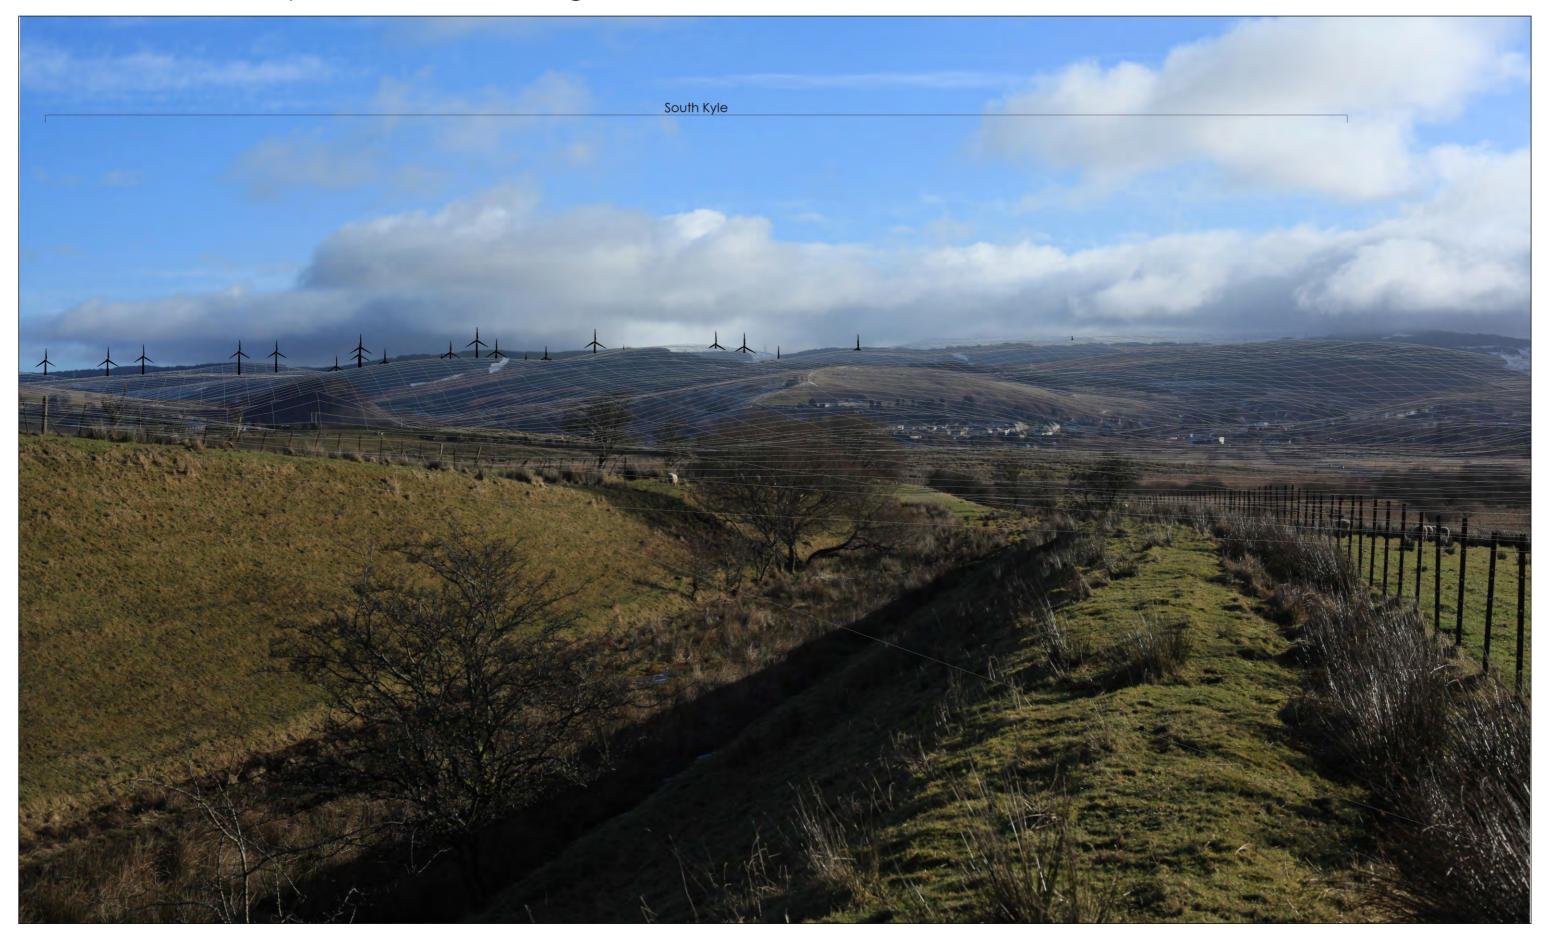

Existing photograph

Existing photograph

Original operational and consented turbine heights

10 - Moscow to Waterside, Horsehill - 248753, 642388

## 10 - Moscow to Waterside, Horsehill - 248753, 642388

Increased turbine heights to 150m

Increased turbine heights to 200m