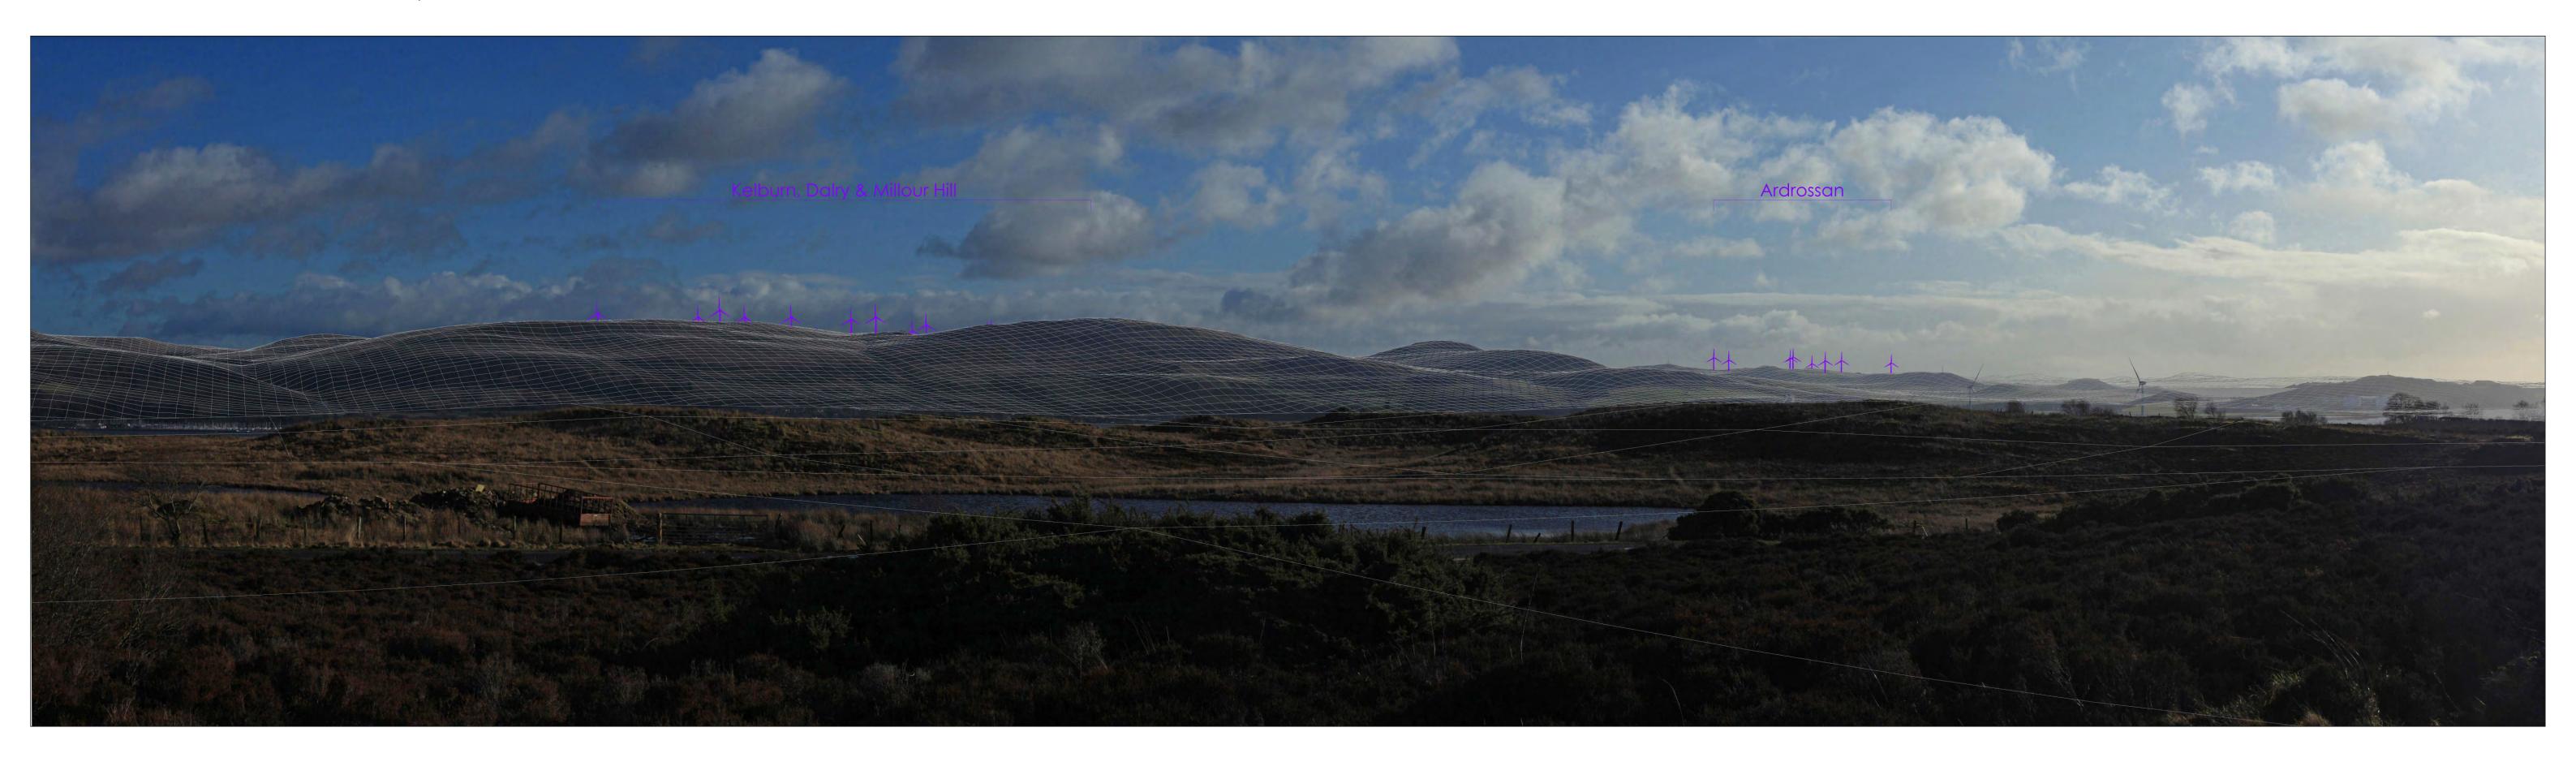

Existing photograph

Existing photograph

Original operational and consented turbine heights

10 - Moscow to Waterside, Horsehill - 248753, 642388