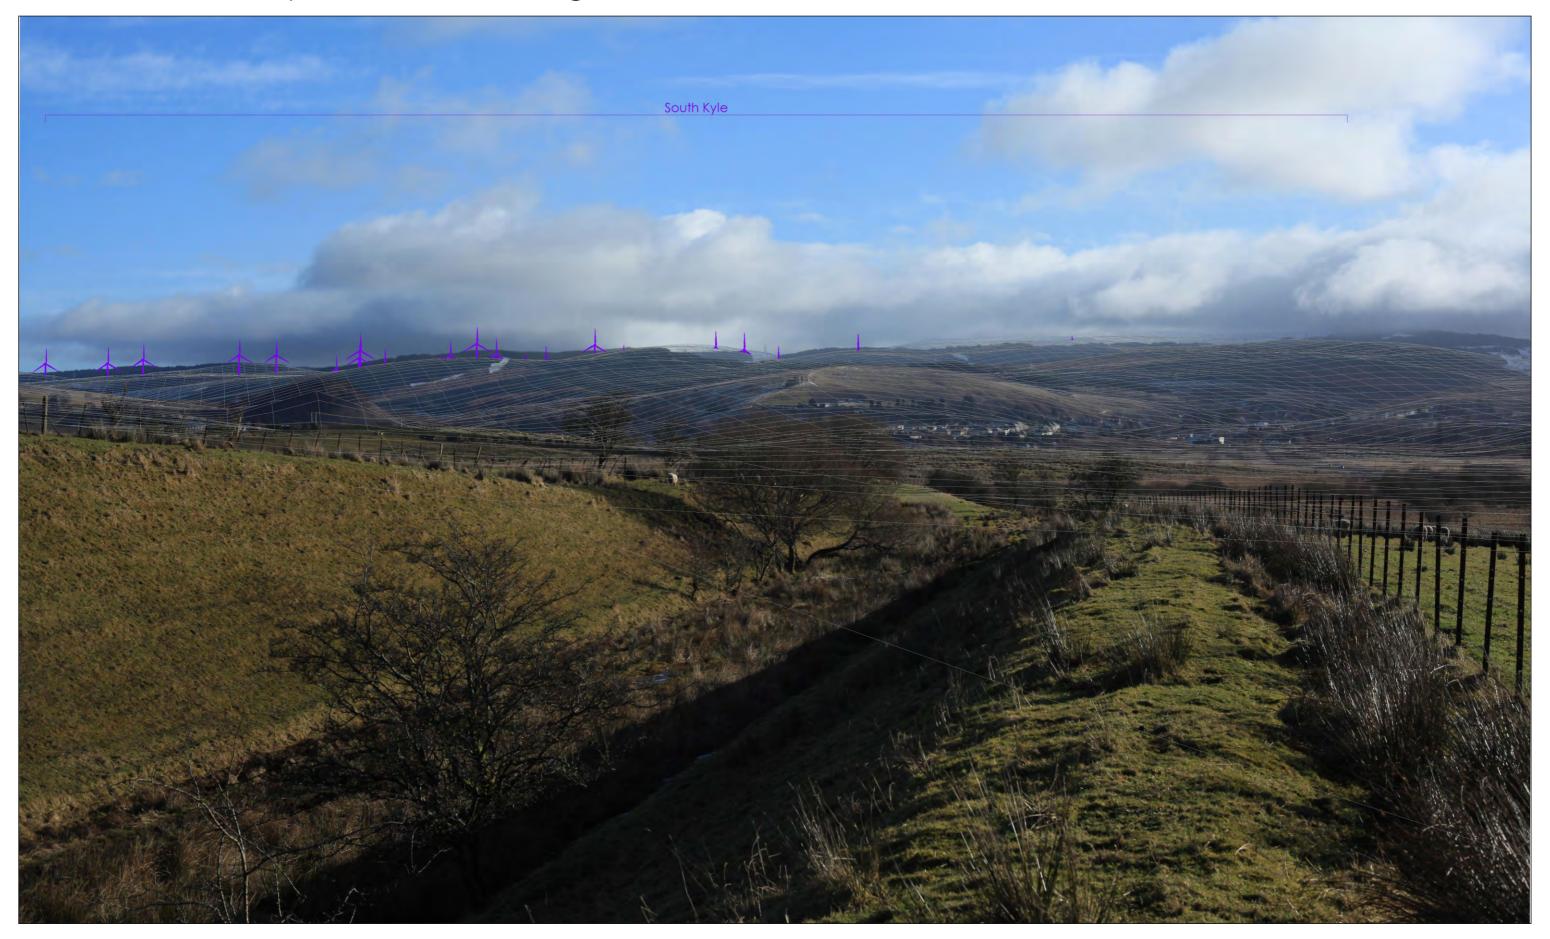

Existing photograph

Existing photograph

Original operational and consented turbine heights

10 - Moscow to Waterside, Horsehill - 248753, 642388

## 10 - Moscow to Waterside, Horsehill - 248753, 642388

Increased turbine heights to 150m

Increased turbine heights to 200m