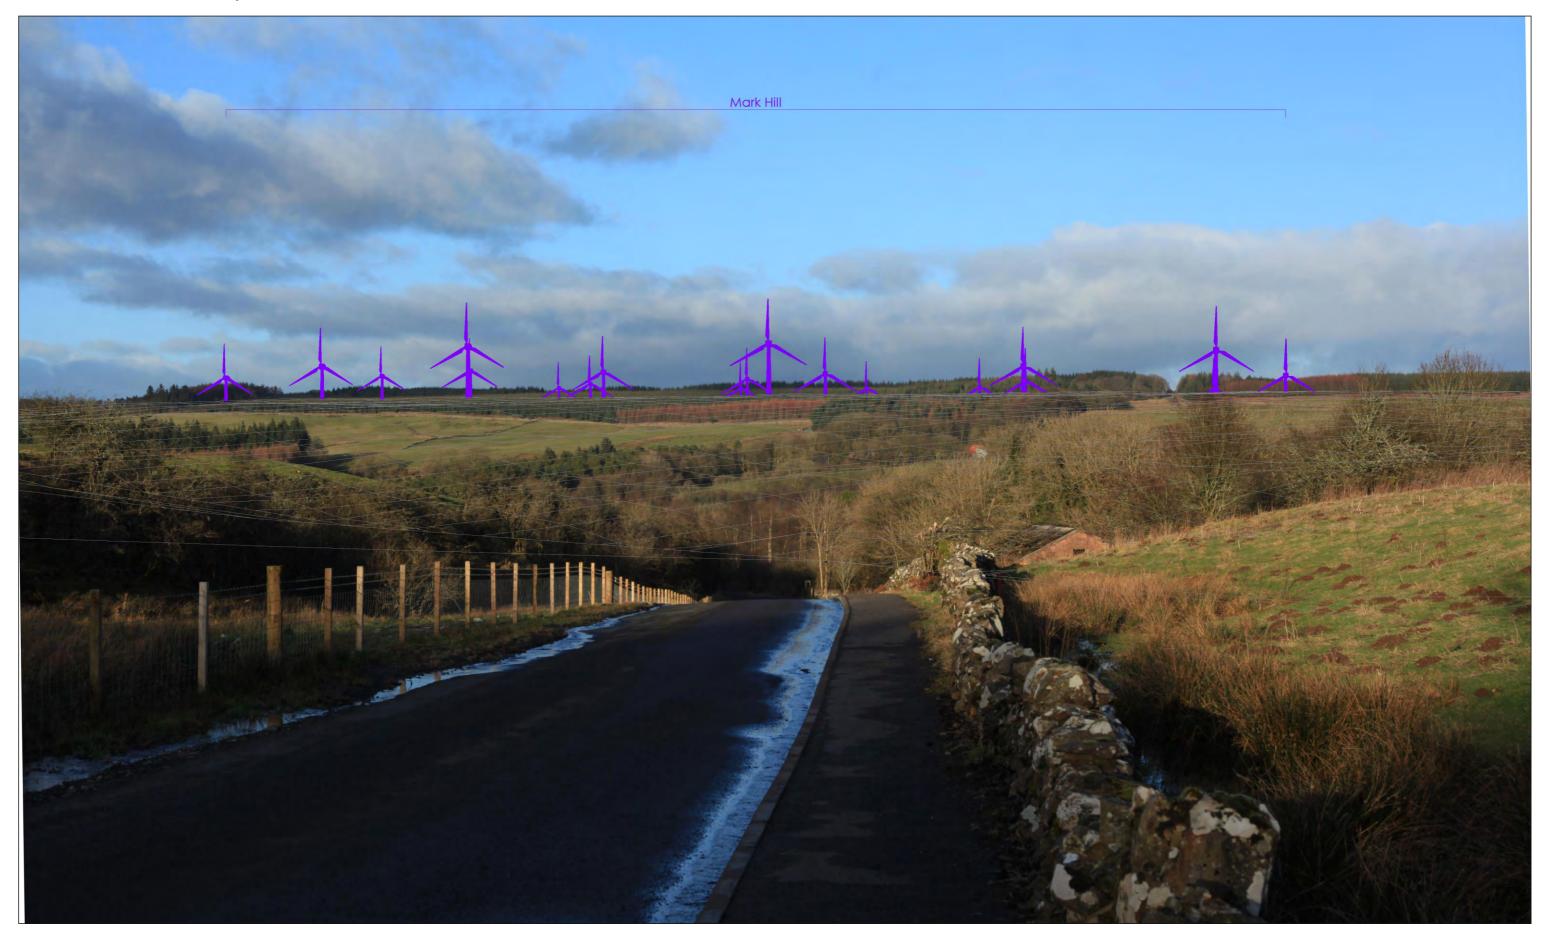

Existing photograph

Increased turbine heights to 150m

Increased turbine heights to 200m

Original operational and consented turbine heights

Increased turbine heights to 150m

Existing photograph

Original operational and consented turbine heights

Increased turbine heights to 200m

Existing photograph

Original operational and consented turbine heights

Increased turbine heights to 150m

5 - A77 Girvan Mains - 219183, 599184

Existing photograph

Original operational and consented turbine heights

Increased turbine heights to 150m

Increased turbine heights to 200m

6 - B734 Stinchar Valley, between Colmonell and Knockdolian - 211857, 585748

6 - B734 Stinchar Valley, between Colmonell and Knockdolian - 211857, 585748

Original operational and consented turbine heights

6 - B734 Stinchar Valley, between Colmonell and Knockdolian - 211857, 585748

6 - B734 Stinchar Valley, between Colmonell and Knockdolian - 211857, 585748