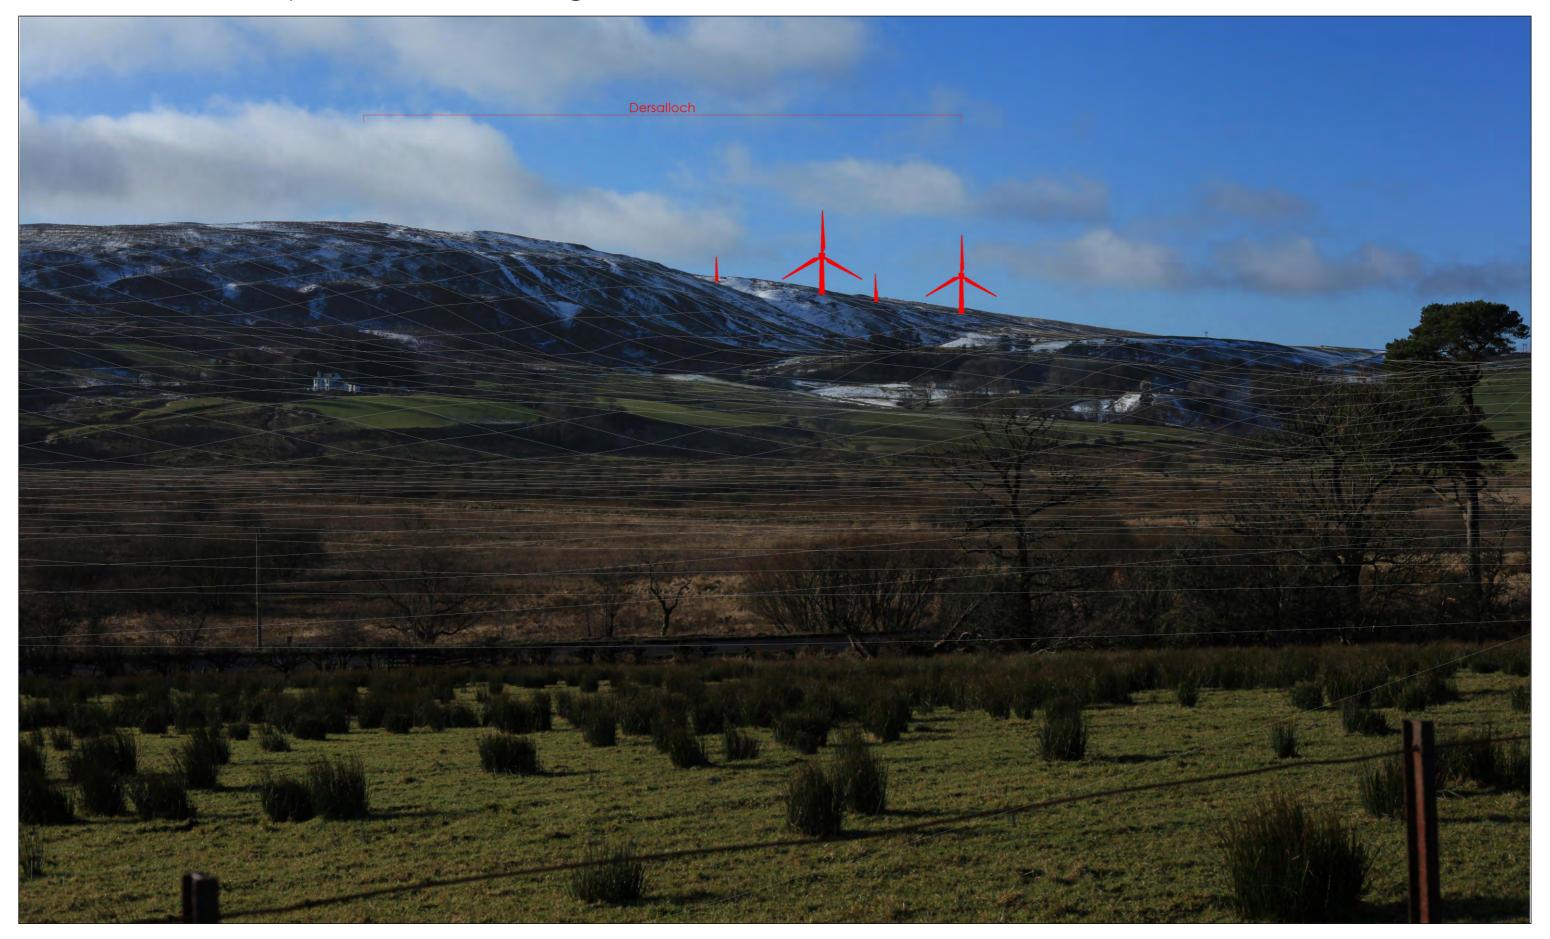

Increased turbine heights to 150m

Increased turbine heights to 200m

6 - B734 Stinchar Valley, between Colmonell and Knockdolian - 211857, 585748

6 - B734 Stinchar Valley, between Colmonell and Knockdolian - 211857, 585748

Original operational and consented turbine heights

6 - B734 Stinchar Valley, between Colmonell and Knockdolian - 211857, 585748

6 - B734 Stinchar Valley, between Colmonell and Knockdolian - 211857, 585748