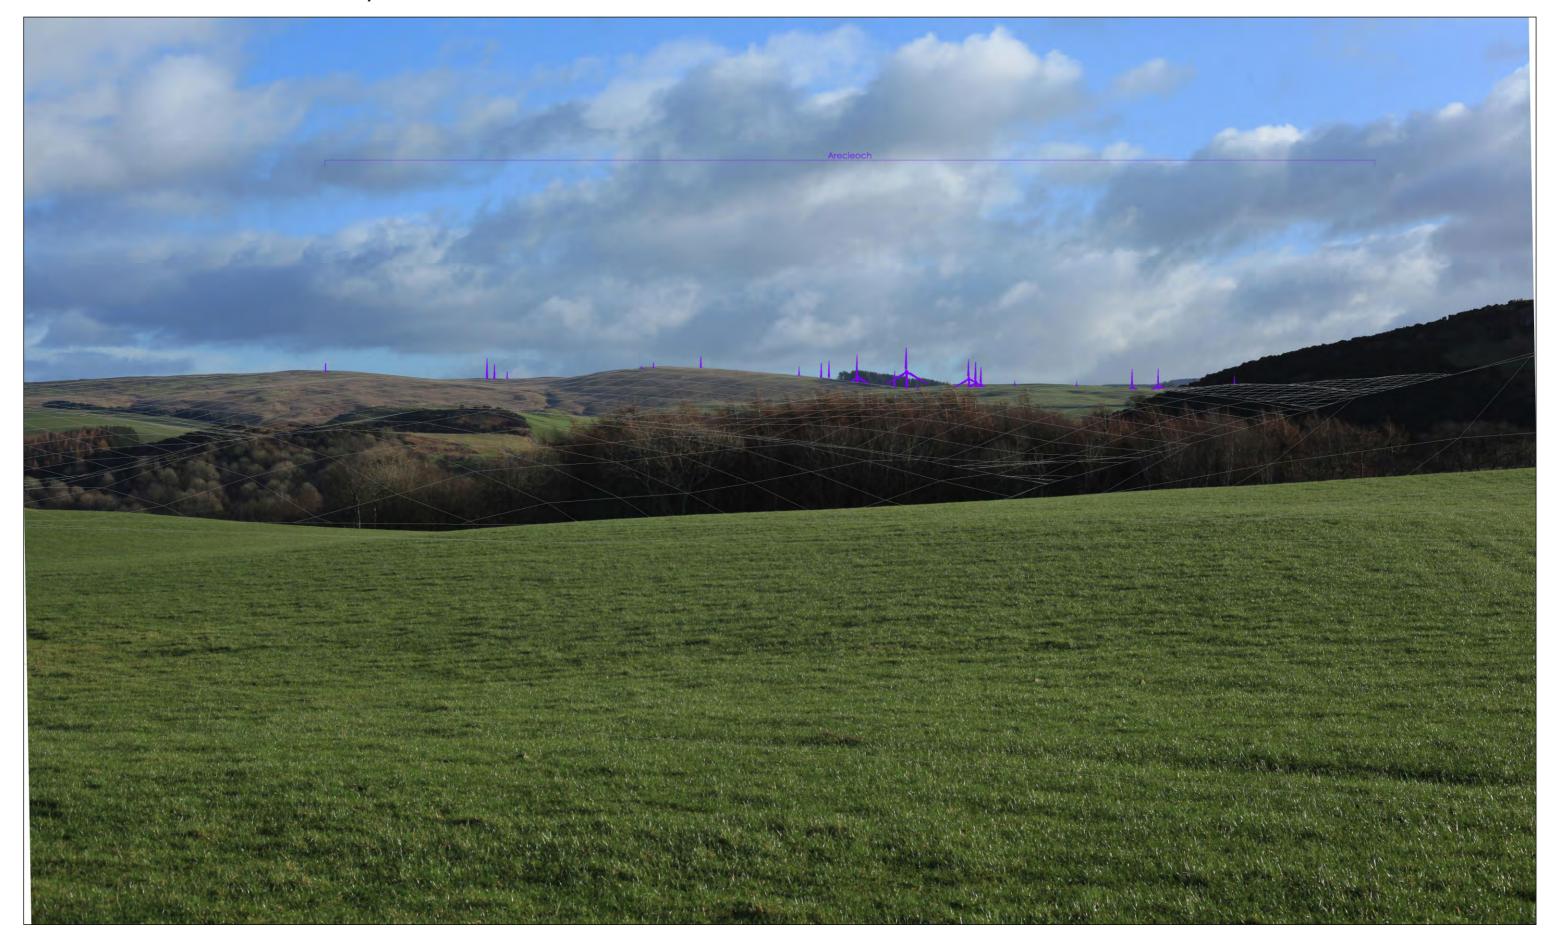

Original operational and consented turbine heights

6 - B734 Stinchar Valley, between Colmonell and Knockdolian - 211857, 585748

6 - B734 Stinchar Valley, between Colmonell and Knockdolian - 211857, 585748

Existing photograph

Original operational and consented turbine heights