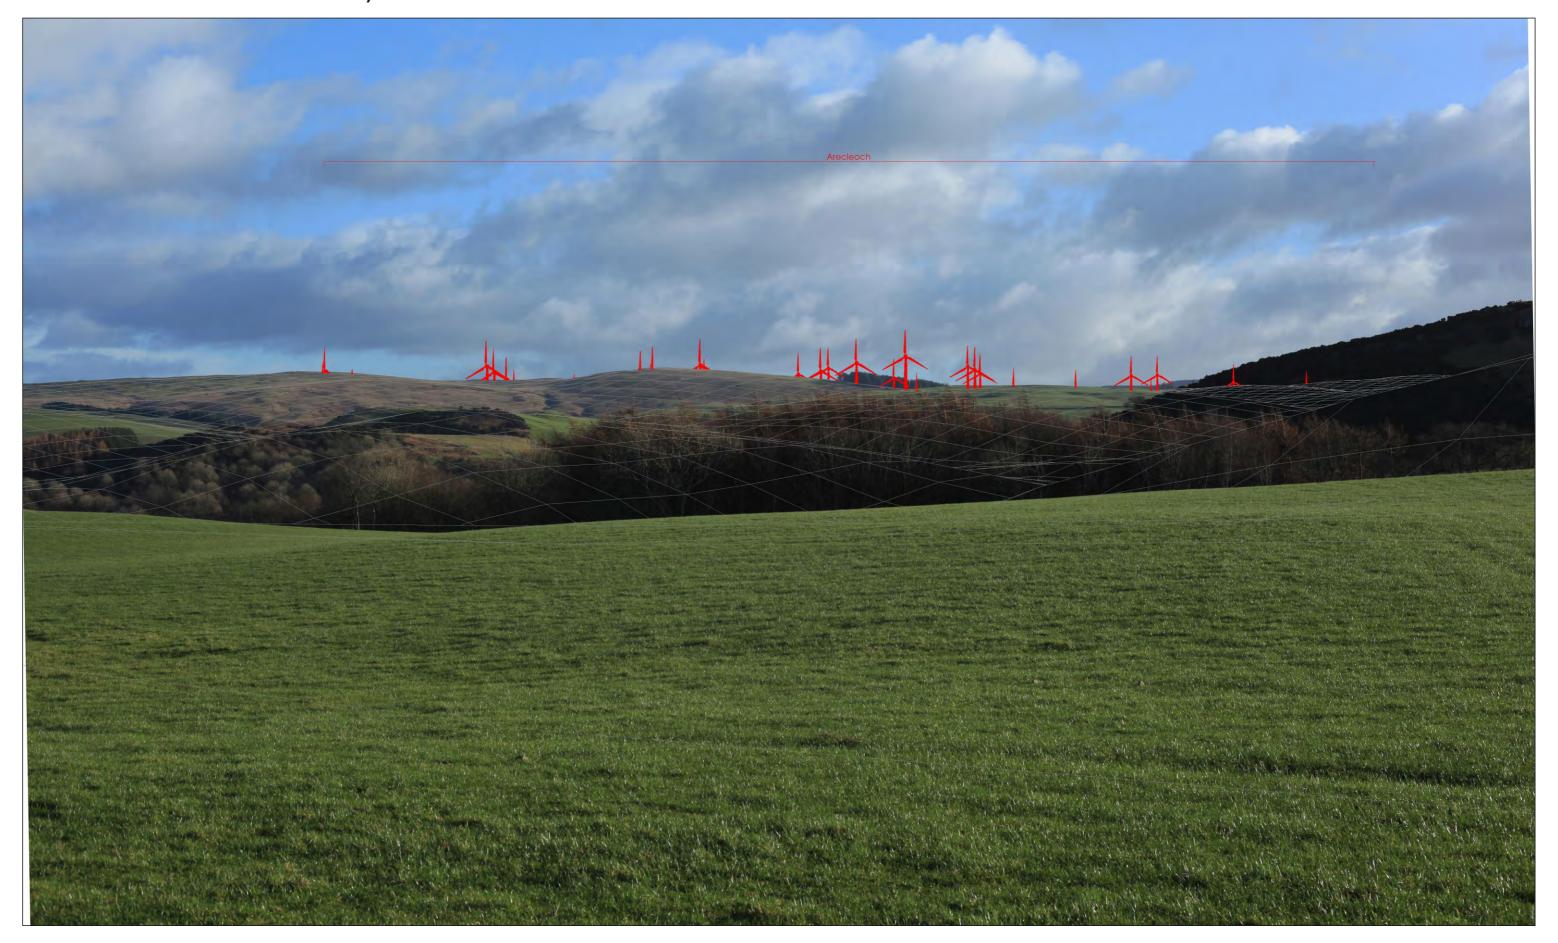

Original operational and consented turbine heights

6 - B734 Stinchar Valley, between Colmonell and Knockdolian - 211857, 585748

6 - B734 Stinchar Valley, between Colmonell and Knockdolian - 211857, 585748

Existing photograph

Original operational and consented turbine heights