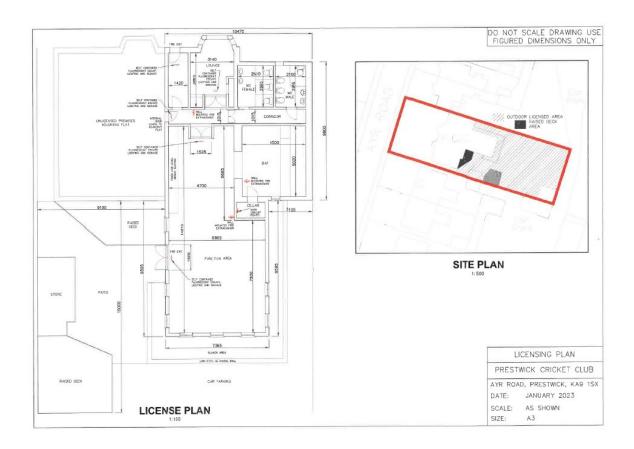

No change to Current capacity on licence

To upgrade to new disabled facilities

4. Prestwick Cricket Club
Prestwick Cricket Club
11 Ayr Road
Prestwick

|           | <b>Existing Licensed Hours</b> |           | Proposed Licensing Hours |               |
|-----------|--------------------------------|-----------|--------------------------|---------------|
|           | On Sales                       | Off Sales | On Sales                 | Off Sales     |
| Monday    | 16:30 - 23:00                  | N/A       | 11:00 - 00:30            | 11:00 - 22:00 |
| Tuesday   | 16:30 - 23:00                  | N/A       | 11:00 - 00:30            | 11:00 - 22:00 |
| Wednesday | 16:30 - 23:00                  | N/A       | 11:00 - 00:30            | 11:00 - 22:00 |
| Thursday  | 16:30 - 23:00                  | N/A       | 11:00 - 00:30            | 11:00 - 22:00 |
| Friday    | 16:30 - 00:30                  | N/A       | 11:00 - 00:30            | 11:00 - 22:00 |
| Saturday  | 11:00 - 00:30                  | N/A       | 11:00 - 00:30            | 11:00 - 22:00 |
| Sunday    | 12:30 - 23:00                  | N/A       | 11:00 - 00:30            | 11:00 – 22:00 |

Amend core hours as above.

Add Off-Sale.

Addition of seasonal variations

Amend children and young person's statement to allow 0-17 years access to all areas with the exception of sitting at the bar during core hours if accompanied by an adult.

Amend licensed area